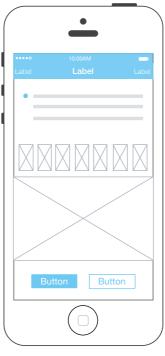

# A Bowl of TAO WREFRAME

1.0 Introduction+Login

2.0 Choose by 5 elements

3.1 / 4.1 / 5.1 / 6.1 / 7.1 Food list / Choose

8.0 Should eat today

9.0 How to eat+dishes

THANK YOU