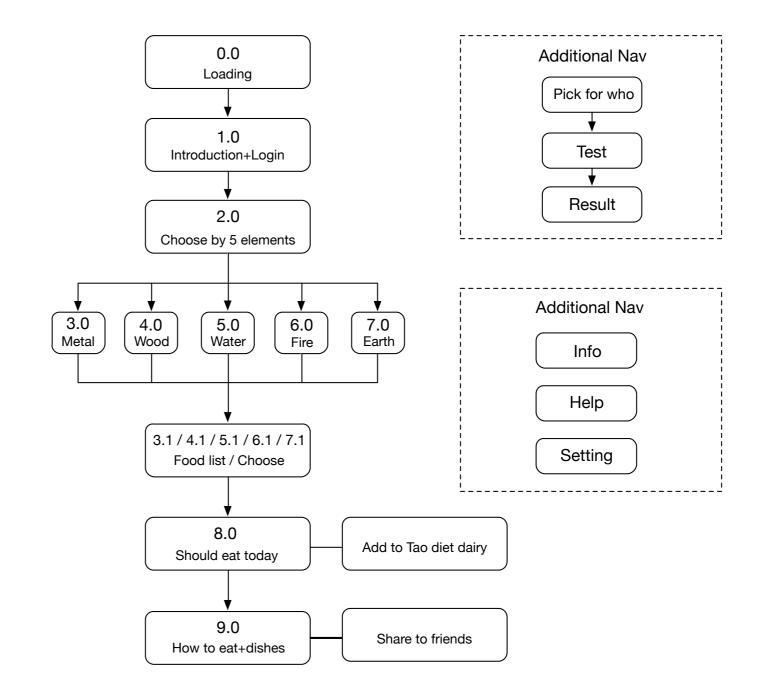

### APP MAP

This app focuses on the TAO culture, according to the theory of "Wu Xing", "Your body is an universe". It recommends kinds of vegetable, meat or fruit you should eat based on you own health situation. Modern people pursue healthy life, and they prefer eat healthy also. "Wu Xing" also known as the Five Elements, it is a fivefold conceptual scheme that many traditional Chinese fields used to explain a wide array of phenomena, from cosmic cycles to the interaction between internal organs. The "Five Phases" are Wood, Fire, Earth, Metal, and Water.

# A Bowl of TAO WREFRAME

1.0 Introduction+Login

2.0 Choose by 5 elements

3.1 / 4.1 / 5.1 / 6.1 / 7.1 Food list / Choose

8.0 Should eat today

9.0 How to eat+dishes

THANK YOU