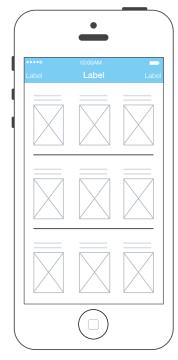

# A Bowl of TAO WREFRAME

1.0 Introduction+Login

2.0 Choose by 5 elements

3.1 / 4.1 / 5.1 / 6.1 / 7.1 Food list / Choose

8.0 Should eat today

9.0 How to eat+dishes

THANK YOU