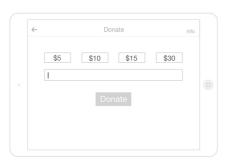

eframe

Sophie & Yang

# **APP IDEA**

Intangible cultural heritage – Chinese Shadow Puppet





# **APP IDEA**

- An iPhone lifestyle app.
- Target users are those who are interested in the ancient oriental culture, and like to have interactive experiences.

# **APP FEATURE**

- Get to know Chinese Shadow Puppet in a more relaxed way.
- Customize your own Chinese shadow plays and share with friends and family.
- Donate for the Chinese Intangible cultural heritage, and support the local artists.

# **PRECEDENT**





### **Chinese Puppet Show - WIREFRAME**









2.0 Puppet Gallery - Home View

2.1 Puppet Introduction

3.0 Gallery Overview







4.0 My Puppet Show

4.0 My Puppet Show - Share

4.1 My puppet Show - Edit







5.0 Create Puppet Show

5.0 Create Puppet Show

6.0 Language









7.0 Donate - Keyboard

7.0 Donate - Info

7.0 Donate - Payment

## **1.0 Loading Animation**



#### **2.0 Puppet Gallery - Home View**



#### **2.1 Puppet Introduction**



### **3.0 Gallery Overview**



### **4.0 My Puppet Show**



### **4.0 My Puppet Show - Share**



### **4.0 My Puppet Show - Edit**



## **5.0 Create Puppet Show**



### **5.0 Create Puppet Show**



# **6.0 Language**



#### 7.0 Donate



#### 7.0 Donate - Info



#### 7.0 Donate - Keyboard



#### **7.0 Donate - Payment**



### **Chinese Puppet Show - WIREFRAME**









2.0 Puppet Gallery - Home View

2.1 Puppet Introduction

3.0 Gallery Overview







4.0 My Puppet Show

4.0 My Puppet Show - Share

4.1 My puppet Show - Edit







5.0 Create Puppet Show

5.0 Create Puppet Show

6.0 Language