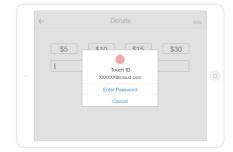

7.0 Donate - Keyboard

7.0 Donate - Info

7.0 Donate - Payment

## **1.0 Loading Animation**



#### **2.0 Puppet Gallery - Home View**



#### **2.1 Puppet Introduction**



### **3.0 Gallery Overview**



### **4.0 My Puppet Show**



### **4.0 My Puppet Show - Share**



### **4.0 My Puppet Show - Edit**



## **5.0 Create Puppet Show**



### **5.0 Create Puppet Show**



# **6.0 Language**



#### 7.0 Donate



#### 7.0 Donate - Info



#### 7.0 Donate - Keyboard



#### **7.0 Donate - Payment**



### **Chinese Puppet Show - WIREFRAME**









2.0 Puppet Gallery - Home View

2.1 Puppet Introduction

3.0 Gallery Overview







4.0 My Puppet Show

4.0 My Puppet Show - Share

4.1 My puppet Show - Edit







5.0 Create Puppet Show

5.0 Create Puppet Show

6.0 Language









7.0 Donate - Keyboard

7.0 Donate - Info

7.0 Donate - Payment