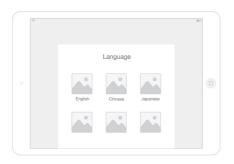

## **CHINESE SHADOW PUPPET**

APP Map & Wireframe

Sophie & Yang

# **APP IDEA**

Intangible cultural heritage – Chinese Shadow Puppet





# **APP IDEA**

- An iPhone lifestyle app.
- Target users are those who are interested in the ancient oriental culture, and like to have interactive experiences.

# **APP FEATURE**

- Get to know Chinese Shadow Puppet in a more relaxed way.
- Customize your own Chinese shadow plays and share with friends and family.
- Donate for the Chinese Intangible cultural heritage, and support the local artists.

# **PRECEDENT**





### **Chinese Puppet Show - WIREFRAME**









2.0 Puppet Gallery - Home View

2.1 Puppet Introduction

3.0 Gallery Overview







4.0 My Puppet Show

4.0 My Puppet Show - Share

4.1 My puppet Show - Edit







5.0 Create Puppet Show

5.0 Create Puppet Show

6.0 Language









7.0 Donate - Keyboard

7.0 Donate - Info

7.0 Donate - Payment

## **1.0 Loading Animation**



#### **2.0 Puppet Gallery - Home View**



#### **2.1 Puppet Introduction**



### **3.0 Gallery Overview**



### **4.0 My Puppet Show**



### **4.0 My Puppet Show - Share**



### **4.0 My Puppet Show - Edit**



## **5.0 Create Puppet Show**



### **5.0 Create Puppet Show**



# **6.0 Language**



#### 7.0 Donate



#### 7.0 Donate - Info



#### 7.0 Donate - Keyboard



#### **7.0 Donate - Payment**



### **Chinese Puppet Show - WIREFRAME**









2.0 Puppet Gallery - Home View

2.1 Puppet Introduction

3.0 Gallery Overview







4.0 My Puppet Show

4.0 My Puppet Show - Share

4.1 My puppet Show - Edit







5.0