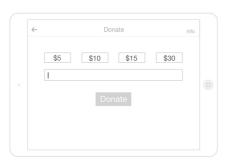

uage









7.0 Donate - Keyboard

7.0 Donate - Info

7.0 Donate - Payment

## **1.0 Loading Animation**



#### **2.0 Puppet Gallery - Home View**



#### **2.1 Puppet Introduction**



### **3.0 Gallery Overview**



### **4.0 My Puppet Show**



### **4.0 My Puppet Show - Share**



### **4.0 My Puppet Show - Edit**



## **5.0 Create Puppet Show**



### **5.0 Create Puppet Show**



# **6.0 Language**



#### 7.0 Donate



#### 7.0 Donate - Info



#### 7.0 Donate - Keyboard



#### **7.0 Donate - Payment**



### **Chinese Puppet Show - WIREFRAME**









2.0 Puppet Gallery - Home View

2.1 Puppet Introduction

3.0 Gallery Overview







4.0 My Puppet Show

4.0 My Puppet Show - Share

4.1 My puppet Show - Edit







5.0 Create Puppet Show

5.0 Create Puppet Show

6.0 Language









7.0 Donate - Keyboard

7.0 Donate - Info

7.0 Donate - Payment