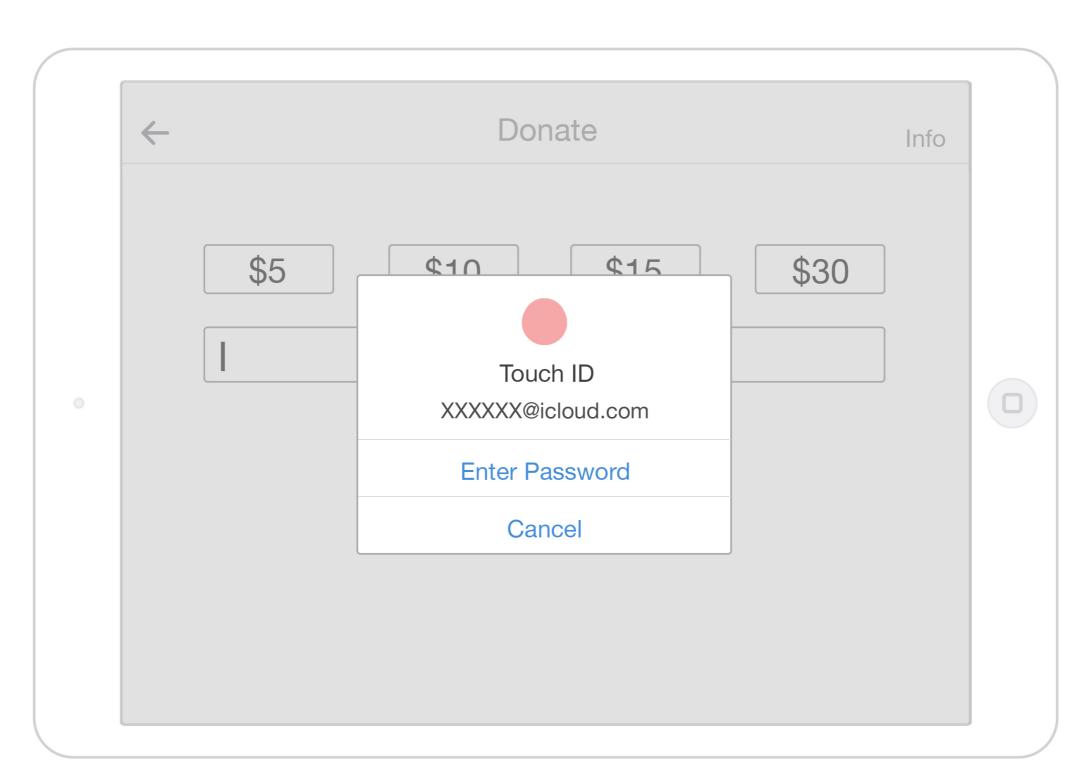

**





### **Chinese Puppet Show - WIREFRAME**









2.0 Puppet Gallery - Home View

2.1 Puppet Introduction

3.0 Gallery Overview







4.0 My Puppet Show

4.0 My Puppet Show - Share

4.1 My puppet Show - Edit







5.0 Create Puppet Show

5.0 Create Puppet Show

6.0 Language









7.0 Donate - Keyboard

7.0 Donate - Info

7.0 Donate - Payment

## **1.0 Loading Animation**



#### **2.0 Puppet Gallery - Home View**



#### **2.1 Puppet Introduction**



### **3.0 Gallery Overview**



### **4.0 My Puppet Show**



### **4.0 My Puppet Show - Share**



### **4.0 My Puppet Show - Edit**



## **5.0 Create Puppet Show**



### **5.0 Create Puppet Show**



# **6.0 Language**



#### 7.0 Donate



#### 7.0 Donate - Info



#### 7.0 Donate - Keyboard



#### **7.0 Donate - Payment**



### **Chinese Puppet Show - WIREFRAME**









2.0 Puppet Gallery - Home View

2.1 Puppet Introduction

3.0 Gallery Overview







4.0 My Puppet Show

4.0 My Puppet Show - Share

4.1 My puppet Show - Edit







5.0 Create Puppet Show

5.0 Create Puppet Show

6.0 Language









7.0 Donate - Keyboard

7.0 Donate - Info

7.0 Donate - Payment