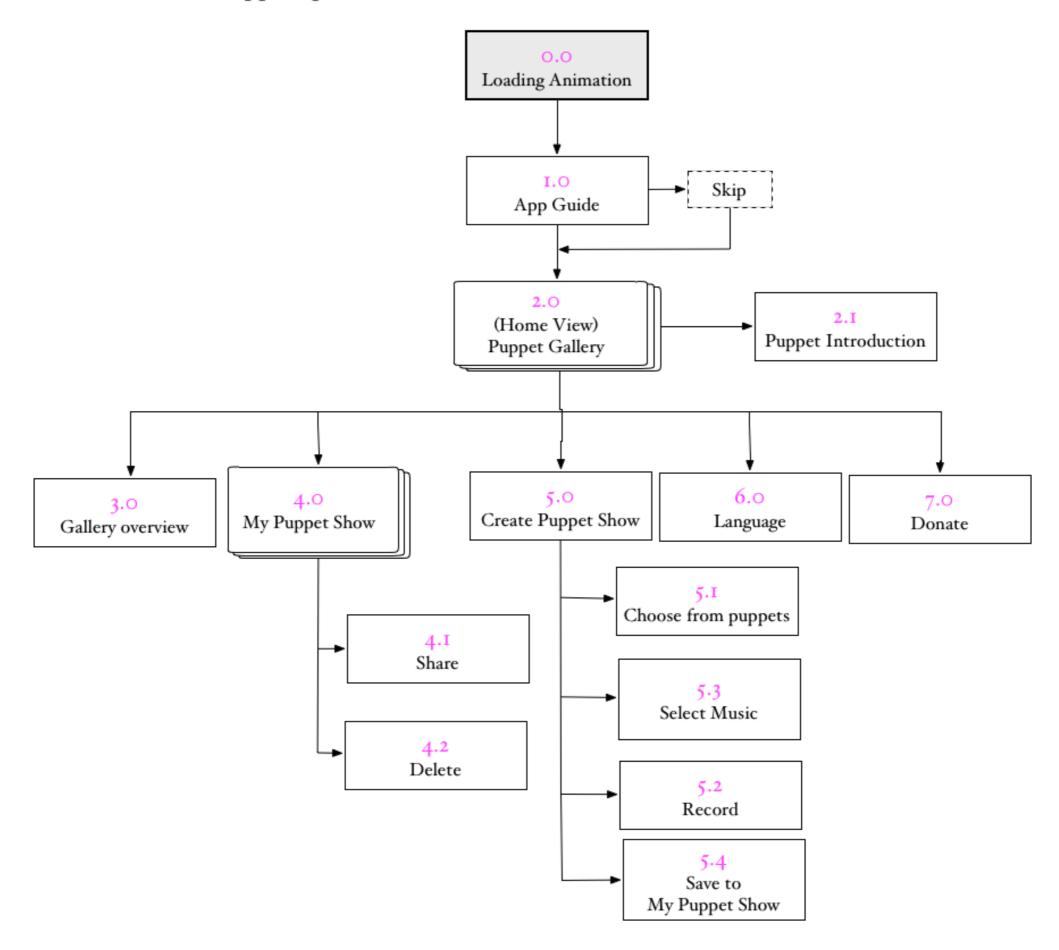

### **Chinese Puppet Show - WIREFRAME**

2.0 Puppet Gallery - Home View

2.1 Puppet Introduction

3.0 Gallery Overview

4.0 My Puppet Show

4.0 My Puppet Show - Share

4.1 My puppet Show - Edit

5.0 Create Puppet Show

5.0 Create Puppet Show

6.0 Language

7.0 Donate - Keyboard

7.0 Donate - Info

7.0 Donate - Payment