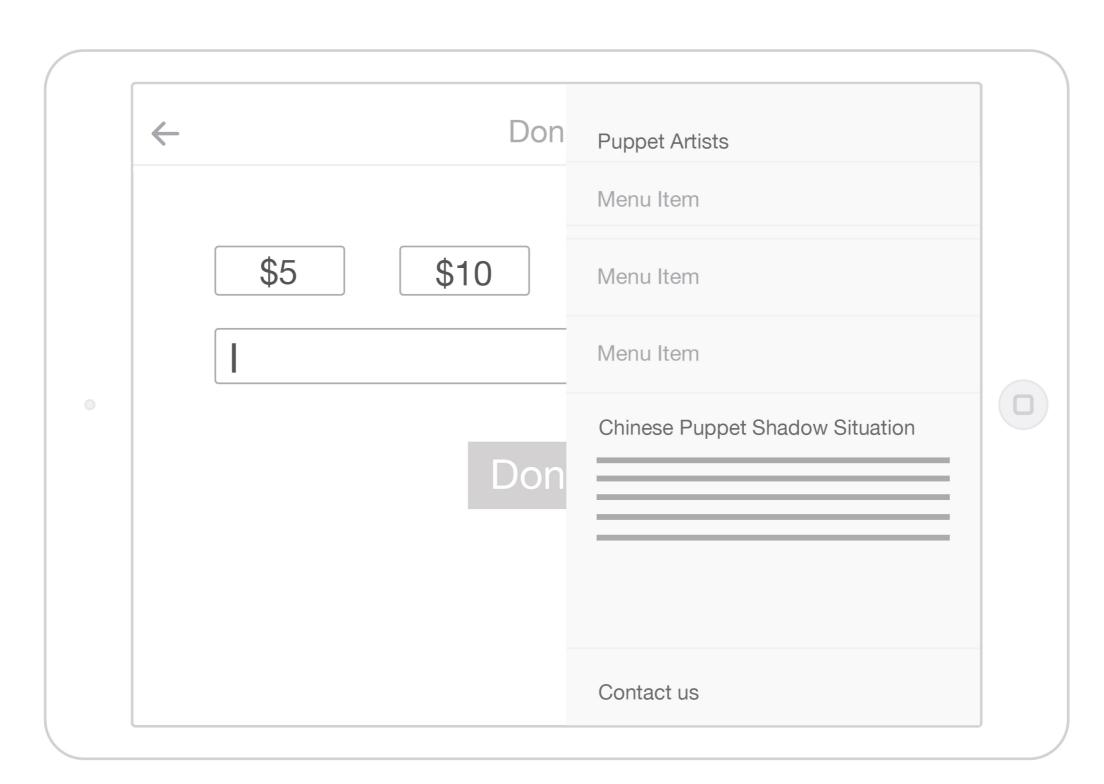

ultural heritage, and support the local artists.

# **PRECEDENT**





### **Chinese Puppet Show - WIREFRAME**









2.0 Puppet Gallery - Home View

2.1 Puppet Introduction

3.0 Gallery Overview







4.0 My Puppet Show

4.0 My Puppet Show - Share

4.1 My puppet Show - Edit







5.0 Create Puppet Show

5.0 Create Puppet Show

6.0 Language









7.0 Donate - Keyboard

7.0 Donate - Info

7.0 Donate - Payment

## **1.0 Loading Animation**



#### **2.0 Puppet Gallery - Home View**



#### **2.1 Puppet Introduction**



### **3.0 Gallery Overview**



### **4.0 My Puppet Show**



### **4.0 My Puppet Show - Share**



### **4.0 My Puppet Show - Edit**



## **5.0 Create Puppet Show**



### **5.0 Create Puppet Show**



# **6.0 Language**



#### 7.0 Donate



#### 7.0 Donate - Info



#### 7.0 Donate - Keyboard



#### **7.0 Donate - Payment**



### **Chinese Puppet Show - WIREFRAME**









2.0 Puppet Gallery - Home View

2.1 Puppet Introduction

3.0 Gallery Overview







4.0 My Puppet Show

4.0 My Puppet Show - Share

4.1 My puppet Show - Edit







5.0 Create Puppet Show

5.0 Create Puppet Show

6.0 Language









7.0 Donate - Keyboard

7.0 Donate - Info

7.0 Donate - Payment