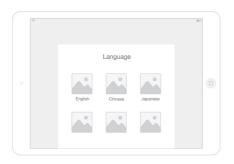

5.0 Create Puppet Show

5.0 Create Puppet Show

6.0 Language









7.0 Donate - Keyboard

7.0 Donate - Info

7.0 Donate - Payment

## **1.0 Loading Animation**



#### **2.0 Puppet Gallery - Home View**



#### **2.1 Puppet Introduction**



### **3.0 Gallery Overview**



### **4.0 My Puppet Show**



### **4.0 My Puppet Show - Share**



### **4.0 My Puppet Show - Edit**



## **5.0 Create Puppet Show**



### **5.0 Create Puppet Show**



# **6.0 Language**



#### 7.0 Donate



#### 7.0 Donate - Info



#### 7.0 Donate - Keyboard



#### **7.0 Donate - Payment**



### **Chinese Puppet Show - WIREFRAME**









2.0 Puppet Gallery - Home View

2.1 Puppet Introduction

3.0 Gallery Overview







4.0 My Puppet Show

4.0 My Puppet Show - Share

4.1 My puppet Show - Edit







5.0 Create Puppet Show

5.0 Create Puppet Show

6.0 Language









7.0 Donate - Keyboard

7.0 Donate - Info

7.0 Donate - Payment