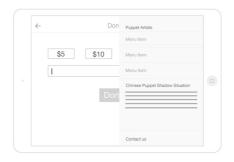

me

Sophie & Yang

# **APP IDEA**

Intangible cultural heritage – Chinese Shadow Puppet





# **APP IDEA**

- An iPhone lifestyle app.
- Target users are those who are interested in the ancient oriental culture, and like to have interactive experiences.

# **APP FEATURE**

- Get to know Chinese Shadow Puppet in a more relaxed way.
- Customize your own Chinese shadow plays and share with friends and family.
- Donate for the Chinese Intangible cultural heritage, and support the local artists.

# **PRECEDENT**





### **Chinese Puppet Show - WIREFRAME**









2.0 Puppet Gallery - Home View

2.1 Puppet Introduction

3.0 Gallery Overview







4.0 My Puppet Show

4.0 My Puppet Show - Share

4.1 My puppet Show - Edit







5.0 Create Puppet Show

5.0 Create Puppet Show

6.0 Language









7.0 Donate - Keyboard

7.0 Donate - Info

7.0 Donate - Payment

## **1.0 Loading Animation**



#### **2.0 Puppet Gallery - Home View**



#### **2.1 Puppet Introduction**



### **3.0 Gallery Overview**



### **4.0 My Puppet Show**



### **4.0 My Puppet Show - Share**



### **4.0 My Puppet Show - Edit**



## **5.0 Create Puppet Show**



### **5.0 Create Puppet Show**



# **6.0 Language**



#### 7.0 Donate



#### 7.0 Donate - Info



#### 7.0 Donate - Keyboard



#### **7.0 Donate - Payment**



### **Chinese Puppet Show - WIREFRAME**









2.0 Puppet Gallery - Home View

2.1 Puppet Introduction

3.0 Gallery Overview







4.0 My Puppet Show

4.0 My Puppet Show - Share

4.1 My puppet Show - Edit







5.0 Create Puppet Show

5.0 Create Puppet Show

6.0 Language









7.