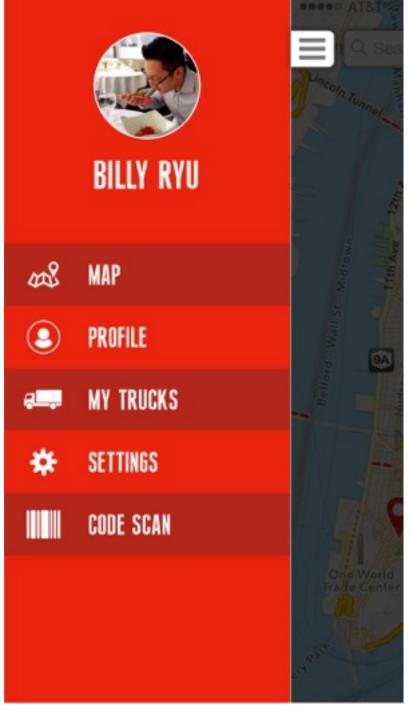

# **FOODTRACKER BILLY RYU & TONY TAO**

#### **GOAL / PROBLEM STATEMENT**

It is difficult in trying to find the closest coffee shop, bar or sandwich shop in a public space such as Union Square or when you get off the subway.



#### **APP MAP**





#### **FRONT PAGE**

### FOODTRACKER









#### MENU / SIGN IN











### **SEARCH / SETTINGS**



| ●●○ AT&T 🛜    | 9:25 PM   |         | * 100% 💼 |
|---------------|-----------|---------|----------|
| ≡             | SETTING   | S       |          |
| IOTIFICATIONS |           |         |          |
| Enable A      | dl        | Disable | All      |
| VHEN MY TRUCK | S OPENED  |         |          |
| VHEN MY TRUCK | S CLOSEED |         |          |
| OOD TRUCKS AR | OUND ME   |         |          |
|               |           |         |          |
| NORE INFO     |           |         |          |
| RATE THIS APP |           |         |          |
| SUPPORT       |           |         |          |
|               |           |         |          |
|               |           |         |          |
|               |           |         |          |