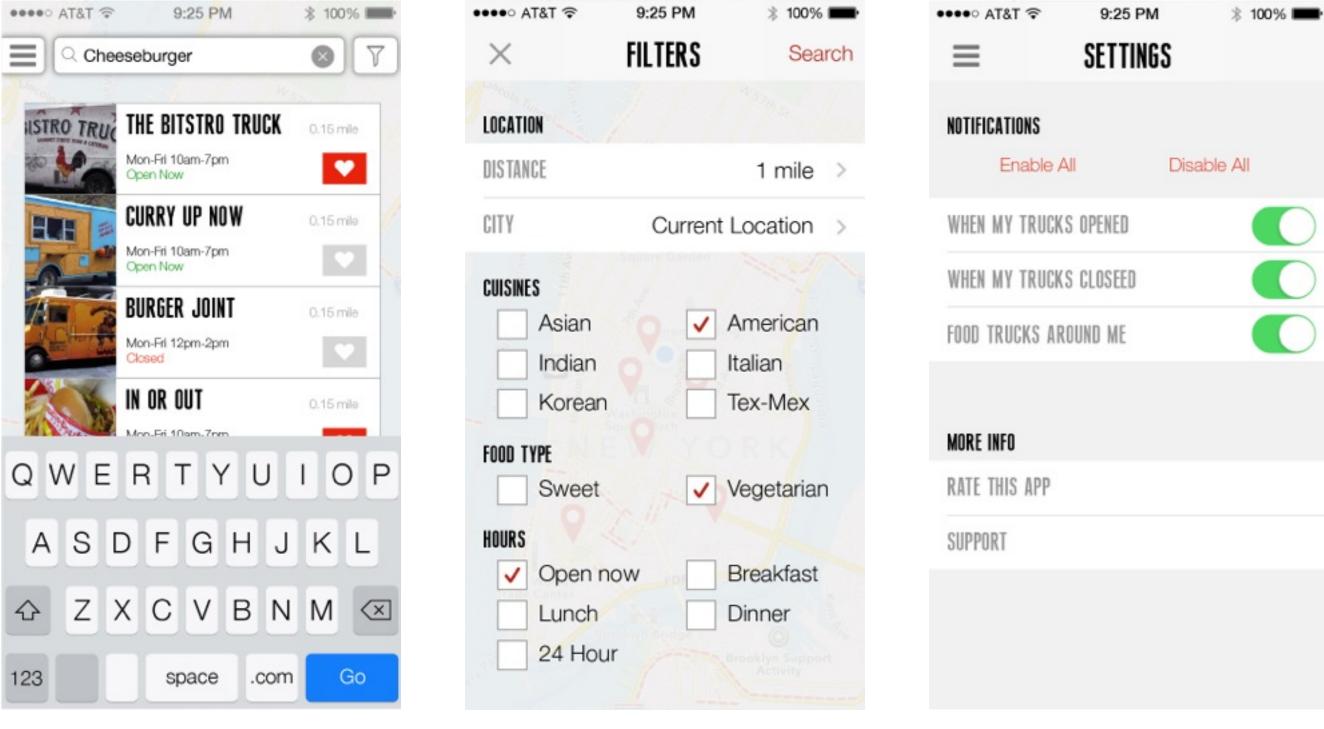

### **SEARCH / SETTINGS**

| ●●○ AT&T 🛜    | 9:25 PM   |         | * 100% 💼 |
|---------------|-----------|---------|----------|
| ≡             | SETTING   | S       |          |
| IOTIFICATIONS |           |         |          |
| Enable A      | dl        | Disable | All      |
| VHEN MY TRUCK | S OPENED  |         |          |
| VHEN MY TRUCK | S CLOSEED |         |          |
| OOD TRUCKS AR | OUND ME   |         |          |
|               |           |         |          |
| NORE INFO     |           |         |          |
| RATE THIS APP |           |         |          |
| SUPPORT       |           |         |          |
|               |           |         |          |
|               |           |         |          |
|               |           |         |          |