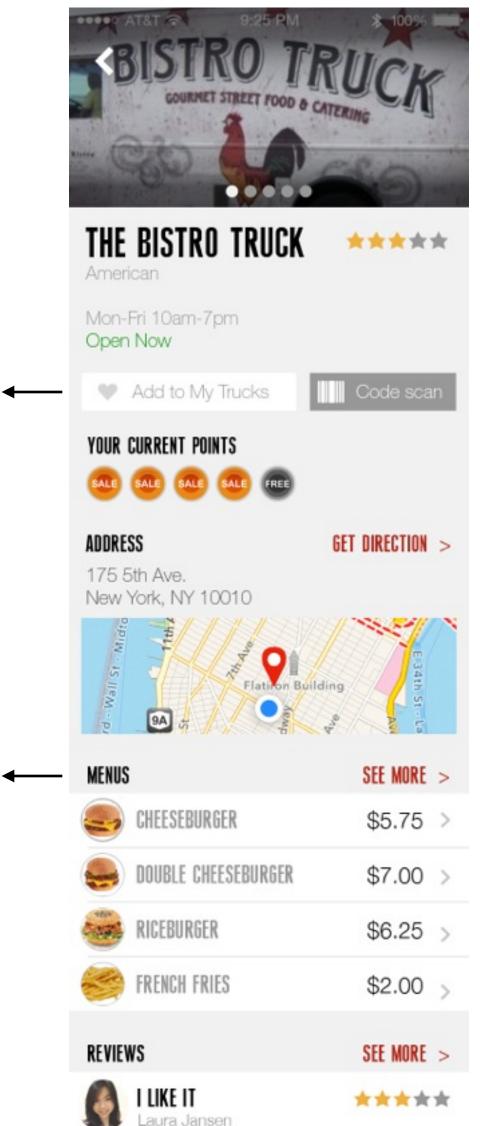

## **TRUCK INFO PAGE / STRUCTURES**

CHEESEBURGER

55555

The Bistro Truck

#### CALRORIES

440 cal

#### INGREDIENTS

Egg, Cheese, Onions, Cheese sauce, Tomato, Beef/Chicken/Pork, Mustard, Pickle slices.

#### You like this truck

| ••••• AT&T হ | 9:25 PM        | ∦ 100% 🔳 | • |
|--------------|----------------|----------|---|
| CHEESE       | EBURGER        | \$5.75 > |   |
| S DOUBL      | E CHEESEBURGER | \$7.00 > |   |
| RICEBU       | JRGER          | \$6.25 > |   |
| See FRENCI   | H FRIES        | \$2.00 > |   |
| COKE         |                | \$1.00 > |   |
| () SPRITE    | E              | \$1.00 > |   |
| 🧭 GARLIO     | C FRIES        | \$2.50 > |   |
| 🧭 HOT DI     | 06             | \$2.00 > |   |