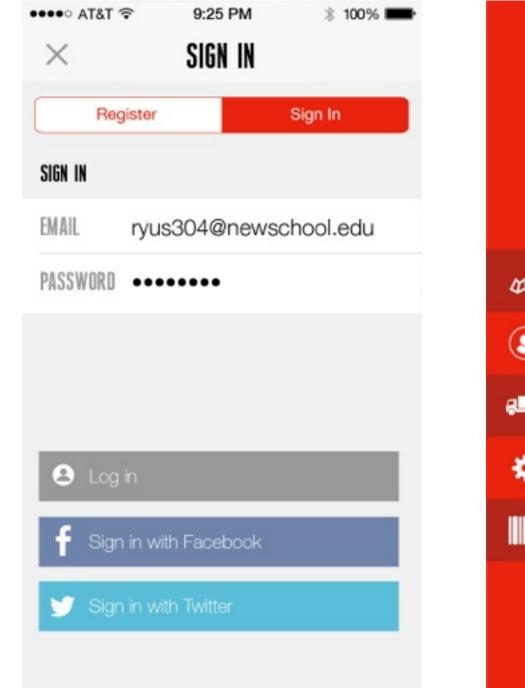

# **FOODTRACKER BILLY RYU & TONY TAO**

#### **GOAL / PROBLEM STATEMENT**

It is difficult in trying to find the closest coffee shop, bar or sandwich shop in a public space such as Union Square or when you get off the subway.



#### **APP MAP**





#### **FRONT PAGE**

### FOODTRACKER









#### MENU / SIGN IN











### **SEARCH / SETTINGS**



| ●●○ AT&T 🛜    | 9:25 PM   |         | * 100% 💼 |
|---------------|-----------|---------|----------|
| ≡             | SETTING   | S       |          |
| IOTIFICATIONS |           |         |          |
| Enable A      | dl        | Disable | All      |
| VHEN MY TRUCK | S OPENED  |         |          |
| VHEN MY TRUCK | S CLOSEED |         |          |
| OOD TRUCKS AR | OUND ME   |         |          |
|               |           |         |          |
| NORE INFO     |           |         |          |
| RATE THIS APP |           |         |          |
| SUPPORT       |           |         |          |
|               |           |         |          |
|               |           |         |          |
|               |           |         |          |