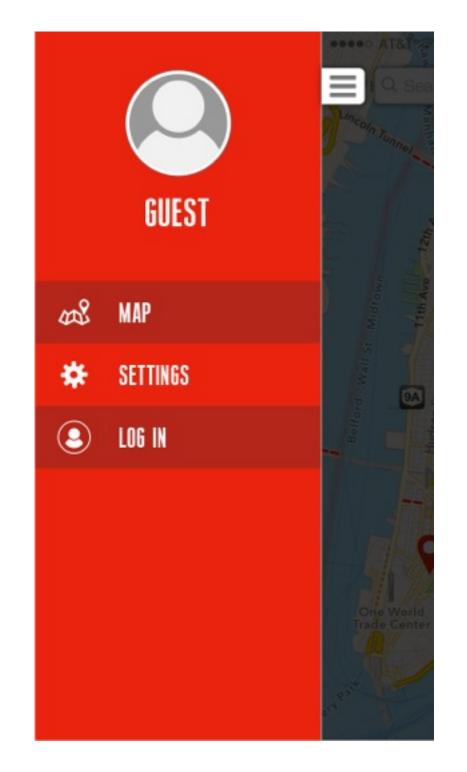

# **FOODTRACKER BILLY RYU & TONY TAO**

#### **GOAL / PROBLEM STATEMENT**

It is difficult in trying to find the closest coffee shop, bar or sandwich shop in a public space such as Union Square or when you get off the subway.



#### **APP MAP**





#### **FRONT PAGE**

### FOODTRACKER









#### MENU / SIGN IN











### **SEARCH / SETTINGS**



| ●●○ AT&T 🛜    | 9:25 PM   |         | * 100% 💼 |
|---------------|-----------|---------|----------|
| ≡             | SETTING   | S       |          |
| IOTIFICATIONS |           |         |          |
| Enable A      | dl        | Disable | All      |
| VHEN MY TRUCK | S OPENED  |         |          |
| VHEN MY TRUCK | S CLOSEED |         |          |
| OOD TRUCKS AR | OUND ME   |         |          |
|               |           |         |          |
| NORE INFO     |           |         |          |
| RATE THIS APP |           |         |          |
| SUPPORT       |           |         |          |
|               |           |         |          |
|               |           |         |          |
|               |           |         |