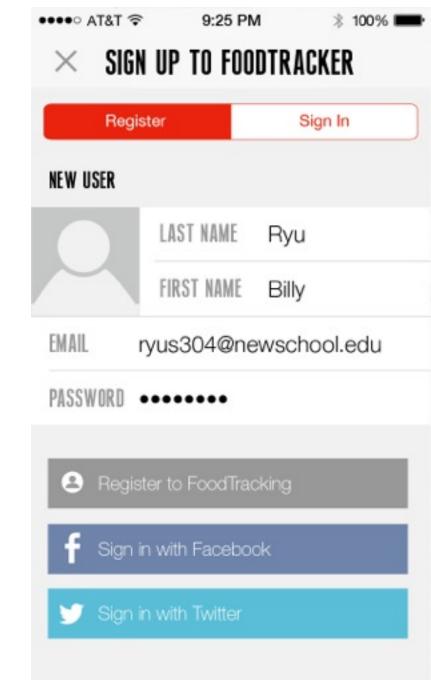

# **FOODTRACKER BILLY RYU & TONY TAO**

#### **GOAL / PROBLEM STATEMENT**

It is difficult in trying to find the closest coffee shop, bar or sandwich shop in a public space such as Union Square or when you get off the subway.



#### **APP MAP**





#### **FRONT PAGE**

### FOODTRACKER









#### MENU / SIGN IN











### **SEARCH / SETTINGS**



| ●●○ AT&T 🛜    | 9:25 PM   |         | * 100% 💼 |
|---------------|-----------|---------|----------|
| ≡             | SETTING   | S       |          |
| IOTIFICATIONS |           |         |          |
| Enable A      | dl        | Disable | All      |
| VHEN MY TRUCK | S OPENED  |         |          |
| VHEN MY TRUCK | S CLOSEED |         |          |
| OOD TRUCKS AR | OUND ME   |         |          |
|               |           |         |          |
| NORE INFO     |           |         |          |
| RATE THIS APP |           |         |          |
| SUPPORT       |           |         |          |
|               |           |         |          |
|               |           |         |          |
|               |           |         |