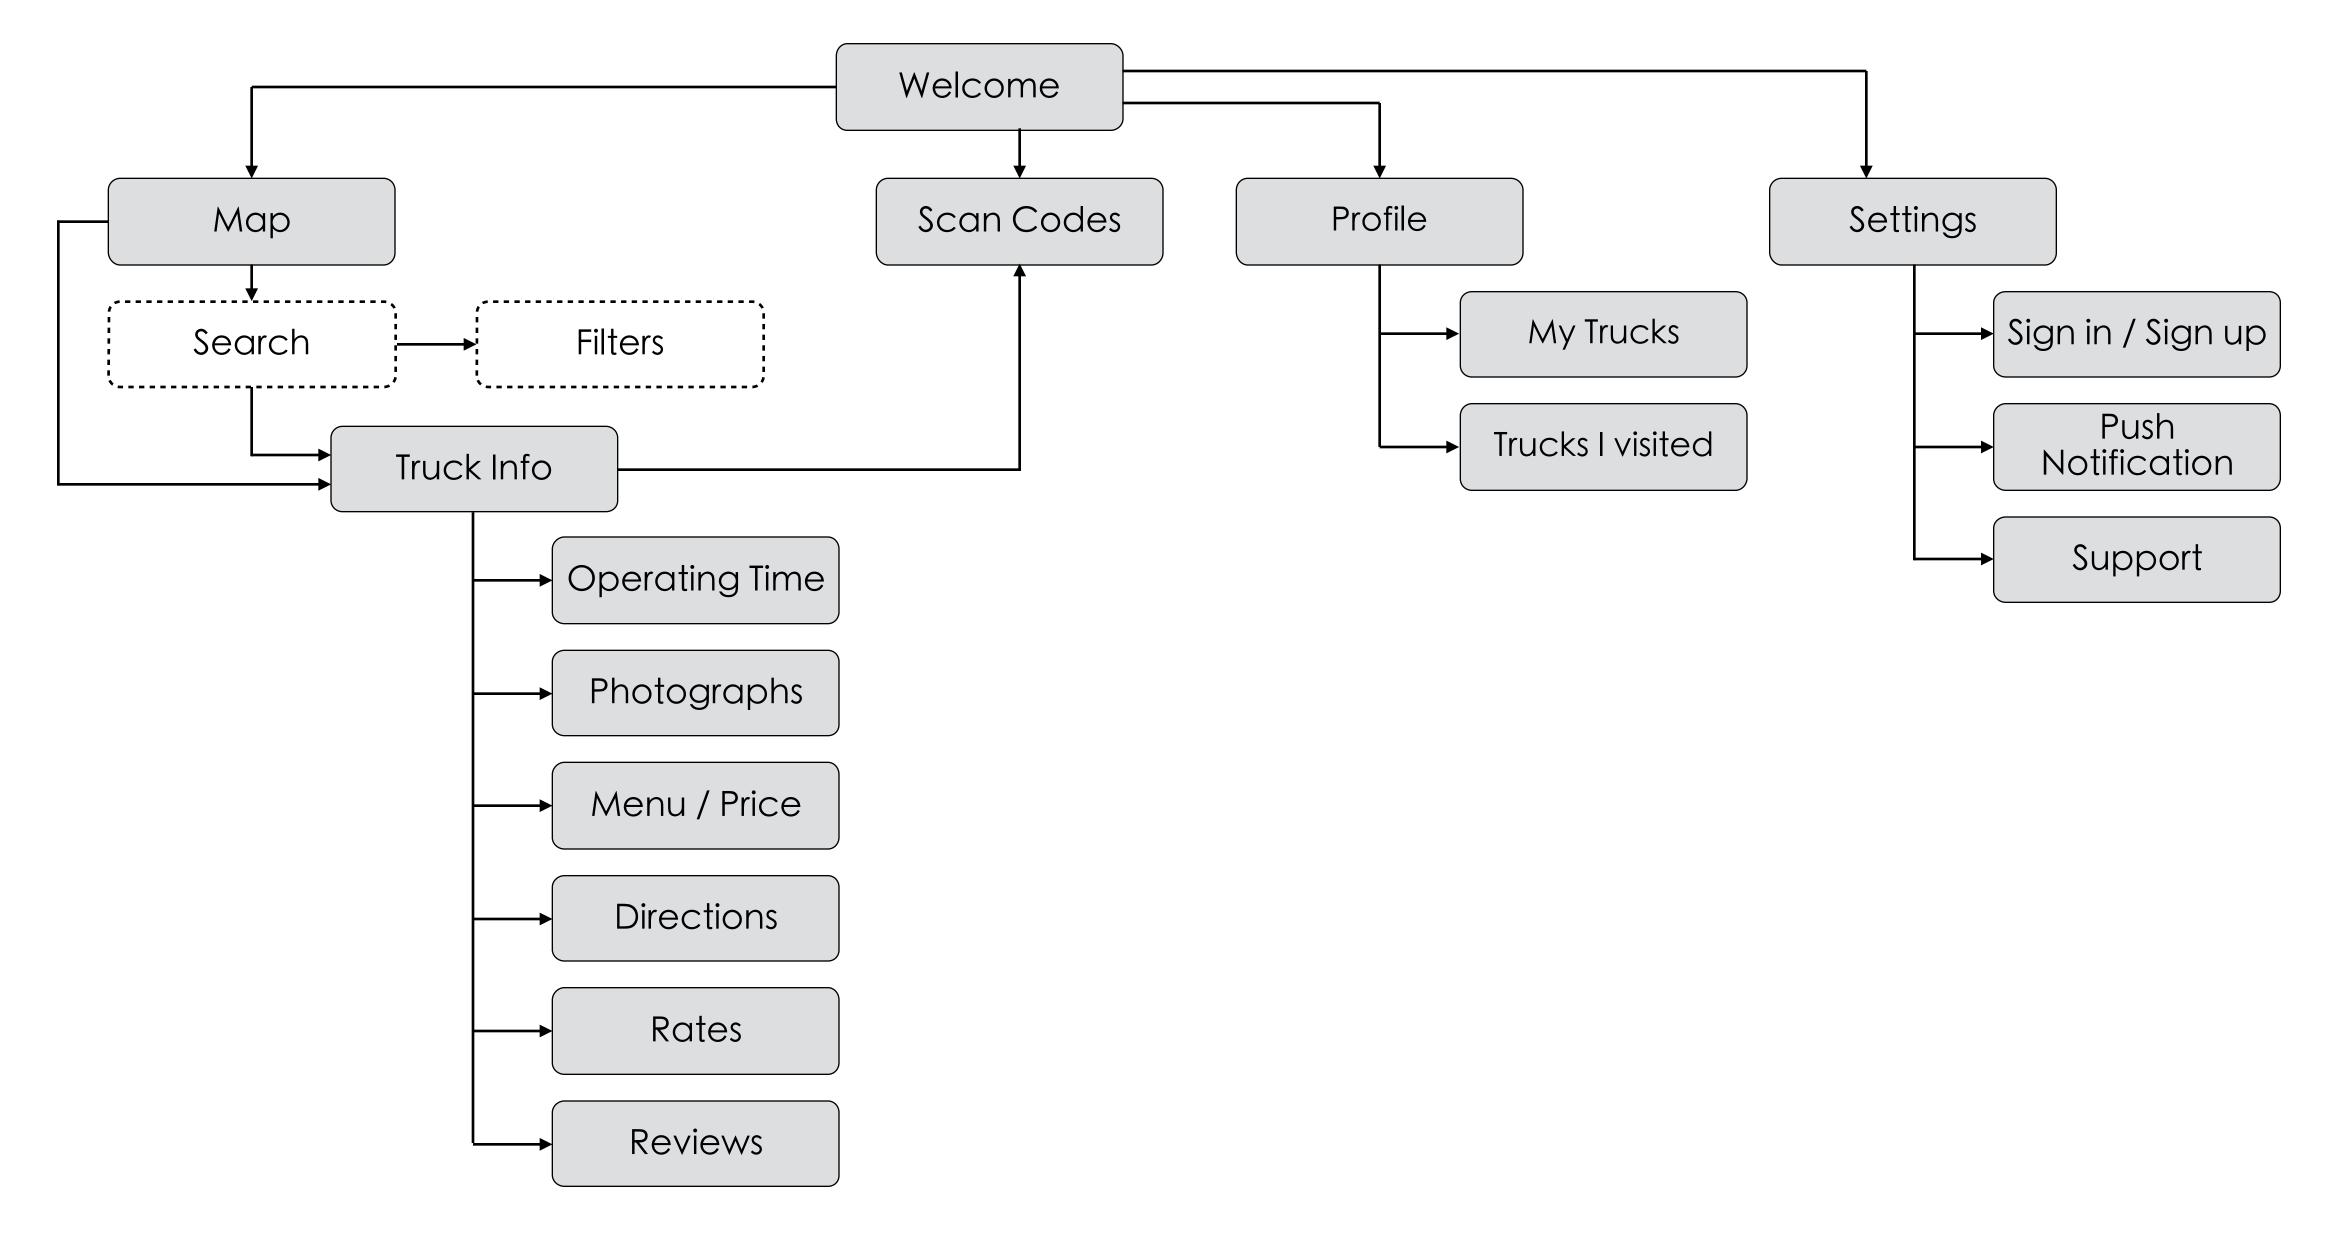

# **FOODTRACKER BILLY RYU & TONY TAO**

#### **GOAL / PROBLEM STATEMENT**

It is difficult in trying to find the closest coffee shop, bar or sandwich shop in a public space such as Union Square or when you get off the subway.



#### **APP MAP**





#### **FRONT PAGE**

### FOODTRACKER









#### MENU / SIGN IN











### **SEARCH / SETTINGS**



| ●●○ AT&T 🛜    | 9:25 PM   |         | * 100% 💼 |
|---------------|-----------|---------|----------|
| ≡             | SETTING   | S       |          |
| IOTIFICATIONS |           |         |          |
| Enable A      | dl        | Disable | All      |
| VHEN MY TRUCK | S OPENED  |         |          |
| VHEN MY TRUCK | S CLOSEED |         |          |
| OOD TRUCKS AR | OUND ME   |         |          |
|               |           |         |          |
| NORE INFO     |           |         |          |
| RATE THIS APP |           |         |          |
| SUPPORT       |           |         |          |
|               |           |         |          |
|               |