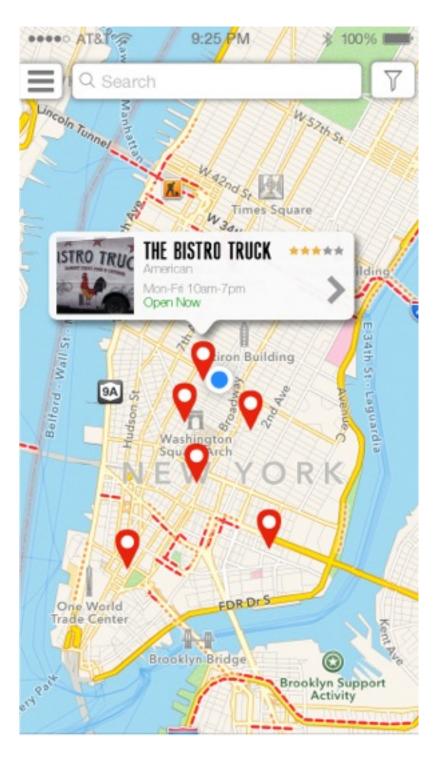

#### **GOAL / PROBLEM STATEMENT**

It is difficult in trying to find the closest coffee shop, bar or sandwich shop in a public space such as Union Square or when you get off the subway.

#### **APP MAP**

#### **FRONT PAGE**

### FOODTRACKER