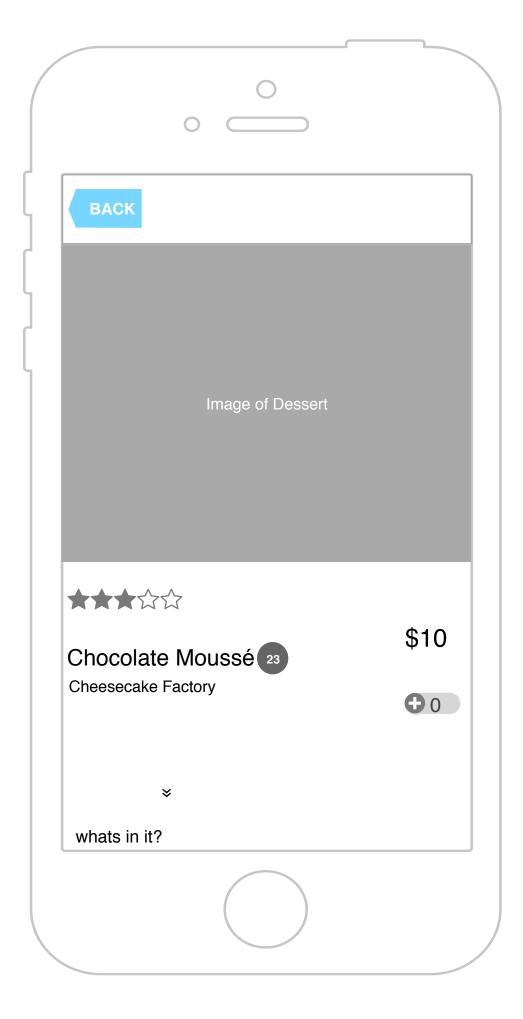

| BACK Your DASH Cart                       |                |
|-------------------------------------------|----------------|
| Cheesecake Factory<br>128 E 59th street   | <b>★★★</b> ☆☆  |
| (Btwn 6th & 7th ave)<br><i>10-30 mins</i> | (712)-634-5556 |
| Creme Brulée                              | 3              |
| 23 Chocolate Moussé                       | 1              |
| 11 Chocolate Milk Shake                   | <b>e</b> 1     |
| Tap to add more Desse                     | erts!          |
| Food/Beverage Total:                      | \$20           |
| Discounts Applied:                        | \$2            |
| Tax:                                      | \$0.88         |
| Tip:?                                     | \$3            |
| Total                                     | \$25.88        |
| Checkout                                  | 1              |