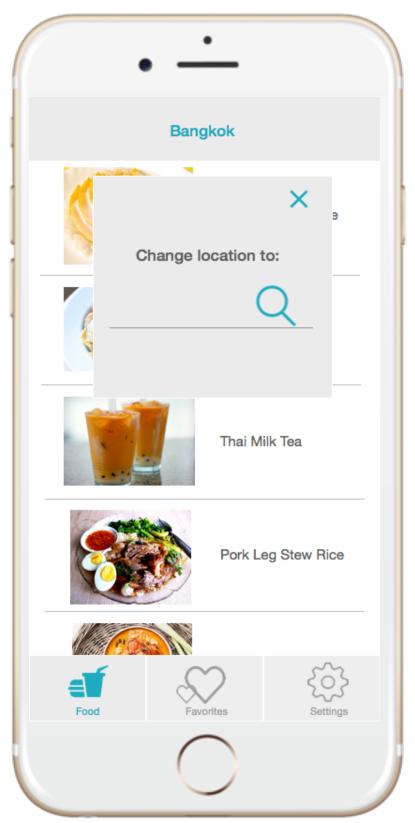

# **1.0 Initial Location Setting**



### 2.0 Initial Location Setting Search



## 3.0 Local Food List



#### 3.1 Local Food List Swipe



### 3.12 Local Food Info



#### 3.2 Restaurants By Rating



#### 3.21 Restaurants By Neighborhood



#### 3.23 Restaurants By Rating Swipe



#### 3.22 Restaurant Info



### 3.221 Restaurant Info More



#### 4.0 Favorites Map



#### 4.1 Favorites Delete



### 4.11 Favorites Delete Alert



### 4.12 Favorites less



## 4.2 Favorites List



#### 4.21 Favorites List Swipe



# 0.1 Change location



## 0.11 Change location keyboard



## 5.0 Overall Setting



# 5.1 Add locations



# 5.11 Add locations keyboard



# 5.2 Change language



## 5.21 Change language keyboard