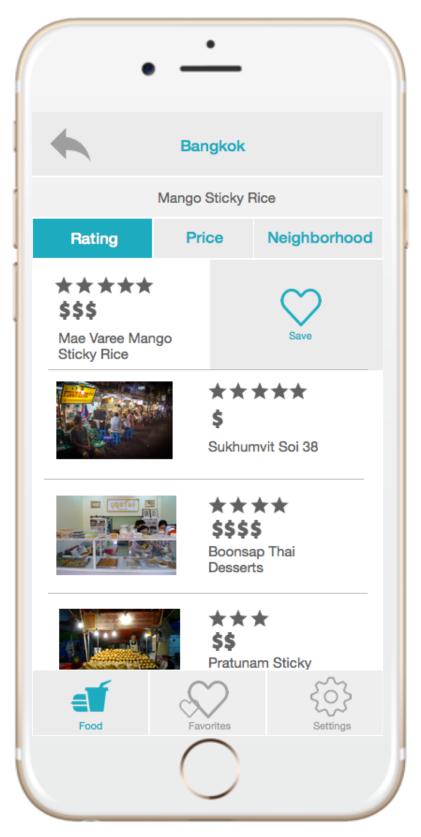

# **1.0 Initial Location Setting**



### 2.0 Initial Location Setting Search



## 3.0 Local Food List



#### 3.1 Local Food List Swipe



### 3.12 Local Food Info



#### 3.2 Restaurants By Rating



#### 3.21 Restaurants By Neighborhood



#### 3.23 Restaurants By Rating Swipe



#### 3.22 Restaurant Info



### 3.221 Restaurant Info More



#### 4.0 Favorites Map



#### 4.1 Favorites Delete



### 4.11 Favorites Delete Alert



### 4.12 Favorites less



## 4.2 Favorites List



#### 4.21 Favorites List Swipe



# 0.1 Change location



## 0.11 Change location keyboard



## 5.0 Overall Setting



# 5.1 Add locations



# 5.11 Add locations keyboard



# 5.2 Change language



## 5.21 Change language keyboard