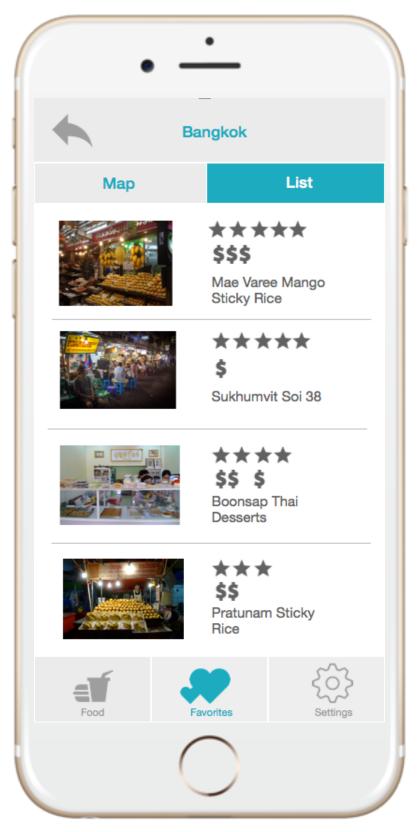

# **1.0 Initial Location Setting**



### 2.0 Initial Location Setting Search



## 3.0 Local Food List



#### 3.1 Local Food List Swipe



### 3.12 Local Food Info



#### 3.2 Restaurants By Rating



#### 3.21 Restaurants By Neighborhood



#### 3.23 Restaurants By Rating Swipe



#### 3.22 Restaurant Info



### 3.221 Restaurant Info More



#### 4.0 Favorites Map



#### 4.1 Favorites Delete



### 4.11 Favorites Delete Alert



### 4.12 Favorites less



## 4.2 Favorites List



#### 4.21 Favorites List Swipe



# 0.1 Change location



## 0.11 Change location keyboard



## 5.0 Overall Setting



# 5.1 Add locations



# 5.11 Add locations keyboard



# 5.2 Change language



## 5.21 Change language keyboard