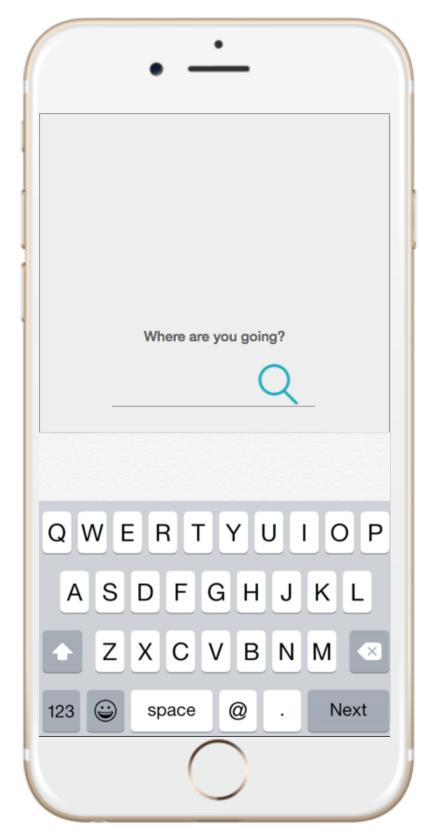

# **1.0 Initial Location Setting**



### 2.0 Initial Location Setting Search



## 3.0 Local Food List



#### 3.1 Local Food List Swipe



### 3.12 Local Food Info



#### 3.2 Restaurants By Rating



#### 3.21 Restaurants By Neighborhood



#### 3.23 Restaurants By Rating Swipe



#### 3.22 Restaurant Info



### 3.221 Restaurant Info More



#### 4.0 Favorites Map



#### 4.1 Favorites Delete



### 4.11 Favorites Delete Alert



### 4.12 Favorites less



## 4.2 Favorites List



#### 4.21 Favorites List Swipe



# 0.1 Change location



## 0.11 Change location keyboard



## 5.0 Overall Setting



# 5.1 Add locations



# 5.11 Add locations keyboard



# 5.2 Change language



## 5.21 Change language keyboard