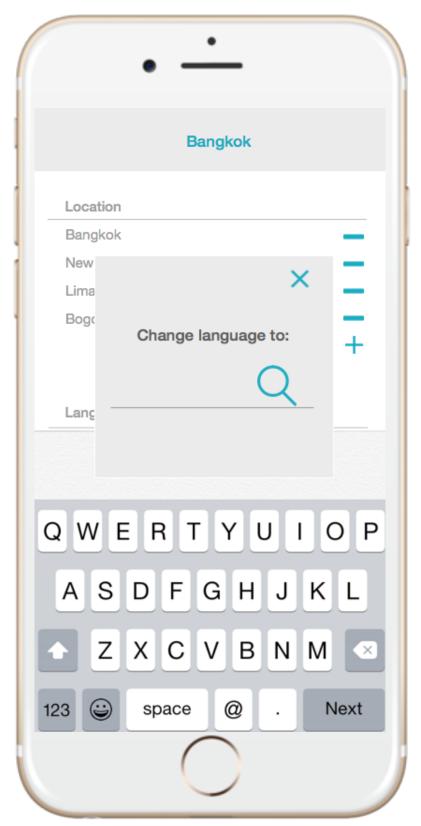

# **1.0 Initial Location Setting**



### 2.0 Initial Location Setting Search



## 3.0 Local Food List



#### 3.1 Local Food List Swipe



### 3.12 Local Food Info



#### 3.2 Restaurants By Rating



#### 3.21 Restaurants By Neighborhood



#### 3.23 Restaurants By Rating Swipe



#### 3.22 Restaurant Info



### 3.221 Restaurant Info More



#### 4.0 Favorites Map



#### 4.1 Favorites Delete



### 4.11 Favorites Delete Alert



### 4.12 Favorites less



## 4.2 Favorites List



#### 4.21 Favorites List Swipe



# 0.1 Change location



## 0.11 Change location keyboard



## 5.0 Overall Setting



# 5.1 Add locations



# 5.11 Add locations keyboard



# 5.2 Change language



## 5.21 Change language keyboard