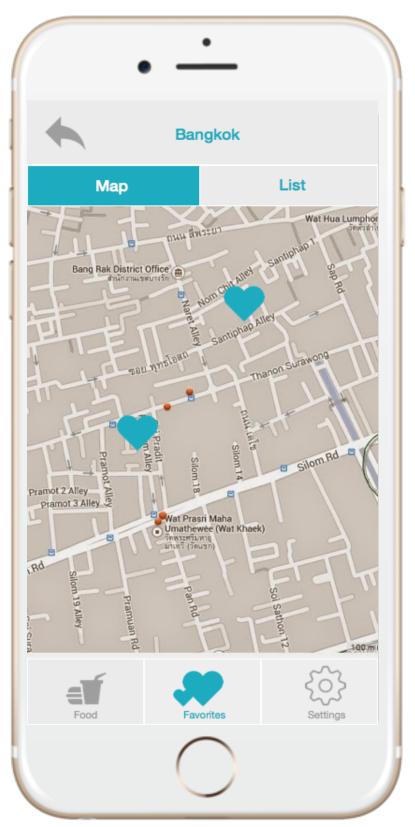

# **1.0 Initial Location Setting**



### 2.0 Initial Location Setting Search



## 3.0 Local Food List



#### 3.1 Local Food List Swipe



### 3.12 Local Food Info



#### 3.2 Restaurants By Rating



#### 3.21 Restaurants By Neighborhood



#### 3.23 Restaurants By Rating Swipe



#### 3.22 Restaurant Info



### 3.221 Restaurant Info More



#### 4.0 Favorites Map



#### 4.1 Favorites Delete



### 4.11 Favorites Delete Alert



### 4.12 Favorites less



## 4.2 Favorites List



#### 4.21 Favorites List Swipe



# 0.1 Change location



## 0.11 Change location keyboard



## 5.0 Overall Setting



# 5.1 Add locations



# 5.11 Add locations keyboard



# 5.2 Change language



## 5.21 Change language keyboard