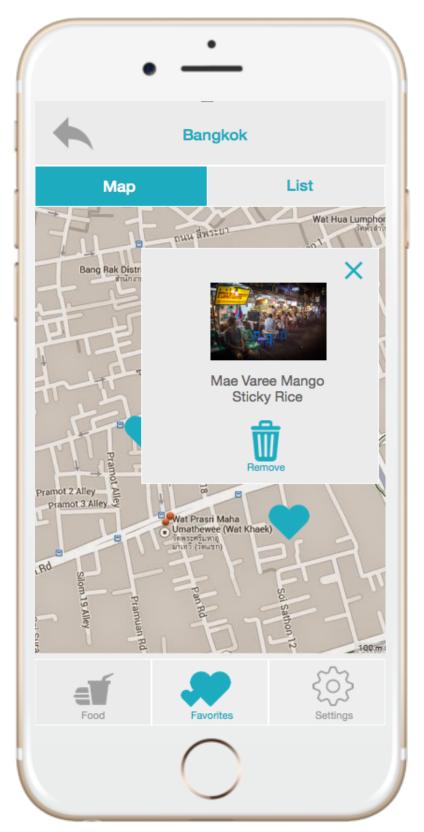

# **1.0 Initial Location Setting**



### 2.0 Initial Location Setting Search



## 3.0 Local Food List



#### 3.1 Local Food List Swipe



### 3.12 Local Food Info



#### 3.2 Restaurants By Rating



#### 3.21 Restaurants By Neighborhood



#### 3.23 Restaurants By Rating Swipe



#### 3.22 Restaurant Info



### 3.221 Restaurant Info More



#### 4.0 Favorites Map



#### 4.1 Favorites Delete



### 4.11 Favorites Delete Alert



### 4.12 Favorites less



## 4.2 Favorites List



#### 4.21 Favorites List Swipe



# 0.1 Change location



## 0.11 Change location keyboard



## 5.0 Overall Setting



# 5.1 Add locations



# 5.11 Add locations keyboard



# 5.2 Change language



## 5.21 Change language keyboard