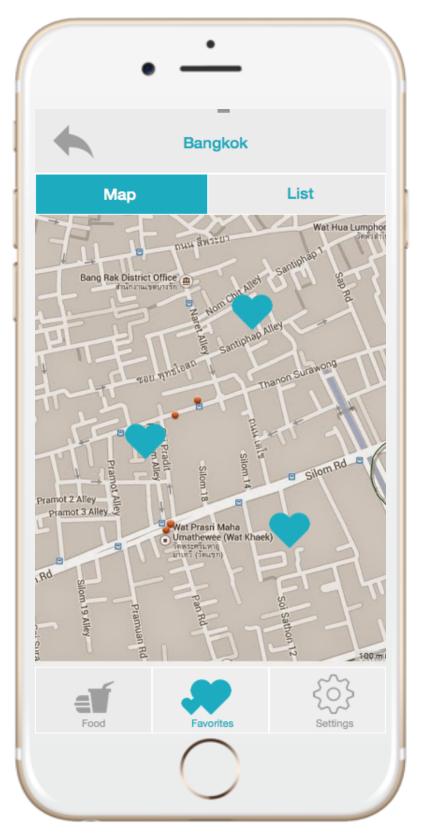

# **1.0 Initial Location Setting**



### 2.0 Initial Location Setting Search



## 3.0 Local Food List



#### 3.1 Local Food List Swipe



### 3.12 Local Food Info



#### 3.2 Restaurants By Rating



#### 3.21 Restaurants By Neighborhood



#### 3.23 Restaurants By Rating Swipe



#### 3.22 Restaurant Info



### 3.221 Restaurant Info More



#### 4.0 Favorites Map



#### 4.1 Favorites Delete



### 4.11 Favorites Delete Alert



### 4.12 Favorites less



## 4.2 Favorites List



#### 4.21 Favorites List Swipe



# 0.1 Change location



## 0.11 Change location keyboard



## 5.0 Overall Setting



# 5.1 Add locations



# 5.11 Add locations keyboard



# 5.2 Change language



## 5.21 Change language keyboard