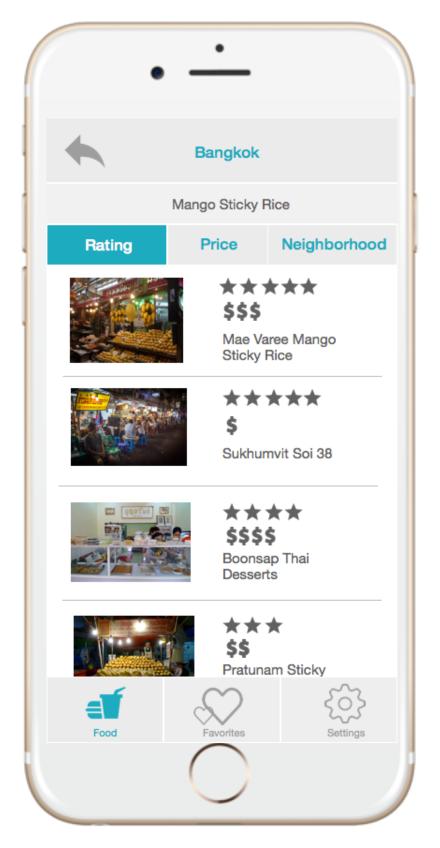

# **1.0 Initial Location Setting**



### 2.0 Initial Location Setting Search



## 3.0 Local Food List



#### 3.1 Local Food List Swipe



### 3.12 Local Food Info



#### 3.2 Restaurants By Rating



#### 3.21 Restaurants By Neighborhood



#### 3.23 Restaurants By Rating Swipe



#### 3.22 Restaurant Info



### 3.221 Restaurant Info More



#### 4.0 Favorites Map



#### 4.1 Favorites Delete



### 4.11 Favorites Delete Alert



### 4.12 Favorites less



## 4.2 Favorites List



#### 4.21 Favorites List Swipe



# 0.1 Change location



## 0.11 Change location keyboard



## 5.0 Overall Setting



# 5.1 Add locations



# 5.11 Add locations keyboard



# 5.2 Change language



## 5.21 Change language keyboard