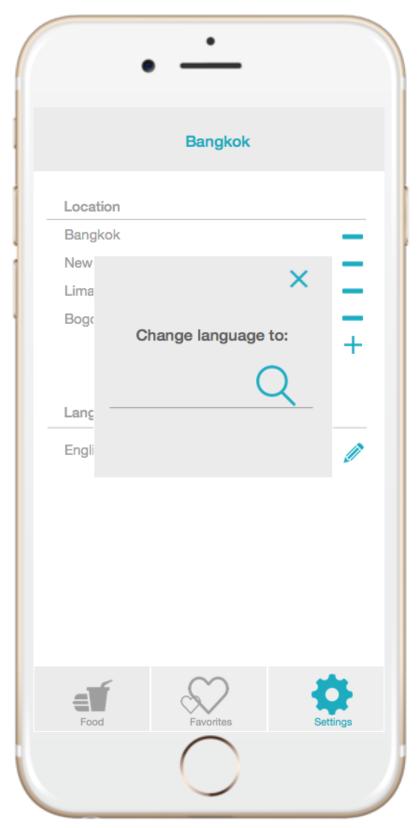

# **1.0 Initial Location Setting**



### 2.0 Initial Location Setting Search



## 3.0 Local Food List



#### 3.1 Local Food List Swipe



### 3.12 Local Food Info



#### 3.2 Restaurants By Rating



#### 3.21 Restaurants By Neighborhood



#### 3.23 Restaurants By Rating Swipe



#### 3.22 Restaurant Info



### 3.221 Restaurant Info More



#### 4.0 Favorites Map



#### 4.1 Favorites Delete



### 4.11 Favorites Delete Alert



### 4.12 Favorites less



## 4.2 Favorites List



#### 4.21 Favorites List Swipe



# 0.1 Change location



## 0.11 Change location keyboard



## 5.0 Overall Setting



# 5.1 Add locations



# 5.11 Add locations keyboard



# 5.2 Change language



## 5.21 Change language keyboard