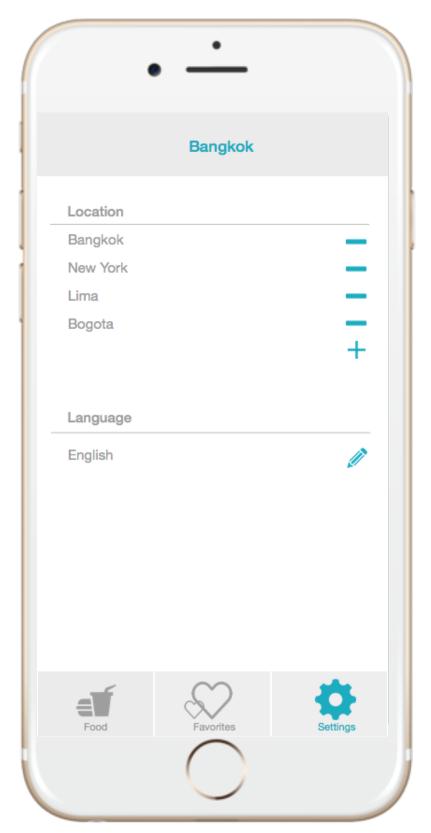

# **1.0 Initial Location Setting**



### 2.0 Initial Location Setting Search



## 3.0 Local Food List



#### 3.1 Local Food List Swipe



### 3.12 Local Food Info



#### 3.2 Restaurants By Rating



#### 3.21 Restaurants By Neighborhood



#### 3.23 Restaurants By Rating Swipe



#### 3.22 Restaurant Info



### 3.221 Restaurant Info More



#### 4.0 Favorites Map



#### 4.1 Favorites Delete



### 4.11 Favorites Delete Alert



### 4.12 Favorites less



## 4.2 Favorites List



#### 4.21 Favorites List Swipe



# 0.1 Change location



## 0.11 Change location keyboard



## 5.0 Overall Setting



# 5.1 Add locations



# 5.11 Add locations keyboard



# 5.2 Change language



## 5.21 Change language keyboard