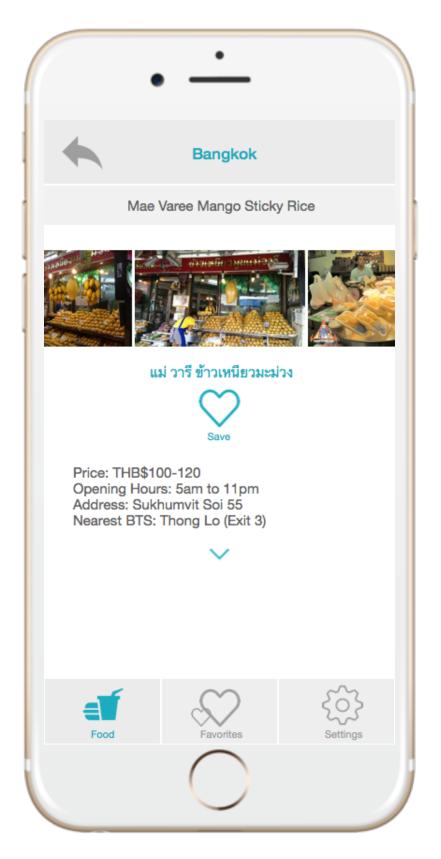

# **1.0 Initial Location Setting**



### 2.0 Initial Location Setting Search



## 3.0 Local Food List



#### 3.1 Local Food List Swipe



### 3.12 Local Food Info



#### 3.2 Restaurants By Rating



#### 3.21 Restaurants By Neighborhood



#### 3.23 Restaurants By Rating Swipe



#### 3.22 Restaurant Info



### 3.221 Restaurant Info More



#### 4.0 Favorites Map



#### 4.1 Favorites Delete



### 4.11 Favorites Delete Alert



### 4.12 Favorites less



## 4.2 Favorites List



#### 4.21 Favorites List Swipe



# 0.1 Change location



## 0.11 Change location keyboard



## 5.0 Overall Setting



# 5.1 Add locations



# 5.11 Add locations keyboard



# 5.2 Change language



## 5.21 Change language keyboard