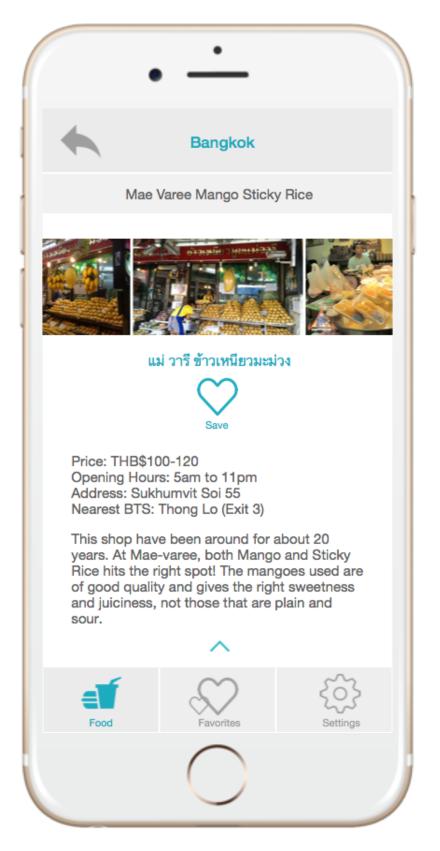

# **1.0 Initial Location Setting**



### 2.0 Initial Location Setting Search



## 3.0 Local Food List



#### 3.1 Local Food List Swipe



### 3.12 Local Food Info



#### 3.2 Restaurants By Rating



#### 3.21 Restaurants By Neighborhood



#### 3.23 Restaurants By Rating Swipe



#### 3.22 Restaurant Info



### 3.221 Restaurant Info More



#### 4.0 Favorites Map



#### 4.1 Favorites Delete



### 4.11 Favorites Delete Alert



### 4.12 Favorites less



## 4.2 Favorites List



#### 4.21 Favorites List Swipe



# 0.1 Change location



## 0.11 Change location keyboard



## 5.0 Overall Setting



# 5.1 Add locations



# 5.11 Add locations keyboard



# 5.2 Change language



## 5.21 Change language keyboard