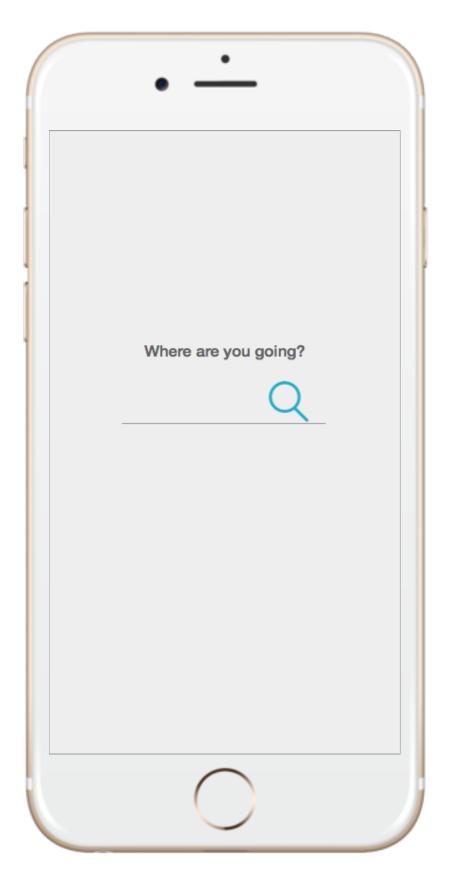

# **1.0 Initial Location Setting**



### 2.0 Initial Location Setting Search



## 3.0 Local Food List



#### 3.1 Local Food List Swipe



### 3.12 Local Food Info



#### 3.2 Restaurants By Rating



#### 3.21 Restaurants By Neighborhood



#### 3.23 Restaurants By Rating Swipe



#### 3.22 Restaurant Info



### 3.221 Restaurant Info More



#### 4.0 Favorites Map



#### 4.1 Favorites Delete



### 4.11 Favorites Delete Alert



### 4.12 Favorites less



## 4.2 Favorites List



#### 4.21 Favorites List Swipe



# 0.1 Change location



## 0.11 Change location keyboard



## 5.0 Overall Setting



# 5.1 Add locations



# 5.11 Add locations keyboard



# 5.2 Change language



## 5.21 Change language keyboard