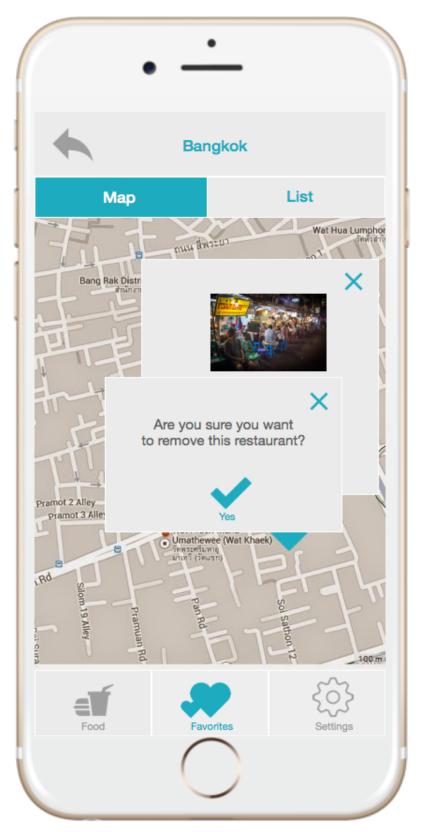

# **1.0 Initial Location Setting**



### 2.0 Initial Location Setting Search



## 3.0 Local Food List



#### 3.1 Local Food List Swipe



### 3.12 Local Food Info



#### 3.2 Restaurants By Rating



#### 3.21 Restaurants By Neighborhood



#### 3.23 Restaurants By Rating Swipe



#### 3.22 Restaurant Info



### 3.221 Restaurant Info More



#### 4.0 Favorites Map



#### 4.1 Favorites Delete



### 4.11 Favorites Delete Alert



### 4.12 Favorites less



## 4.2 Favorites List



#### 4.21 Favorites List Swipe



# 0.1 Change location



## 0.11 Change location keyboard



## 5.0 Overall Setting



# 5.1 Add locations



# 5.11 Add locations keyboard



# 5.2 Change language



## 5.21 Change language keyboard