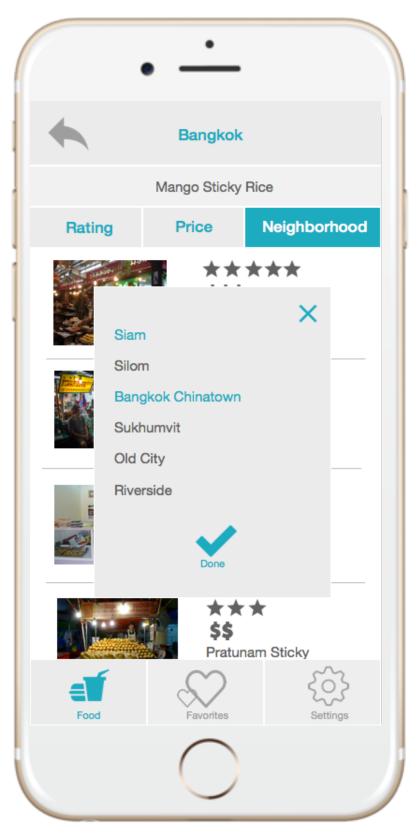

# **1.0 Initial Location Setting**



### 2.0 Initial Location Setting Search



## 3.0 Local Food List



#### 3.1 Local Food List Swipe



### 3.12 Local Food Info



#### 3.2 Restaurants By Rating



#### 3.21 Restaurants By Neighborhood



#### 3.23 Restaurants By Rating Swipe



#### 3.22 Restaurant Info



### 3.221 Restaurant Info More



#### 4.0 Favorites Map



#### 4.1 Favorites Delete



### 4.11 Favorites Delete Alert



### 4.12 Favorites less



## 4.2 Favorites List



#### 4.21 Favorites List Swipe



# 0.1 Change location



## 0.11 Change location keyboard



## 5.0 Overall Setting



# 5.1 Add locations



# 5.11 Add locations keyboard



# 5.2 Change language



## 5.21 Change language keyboard