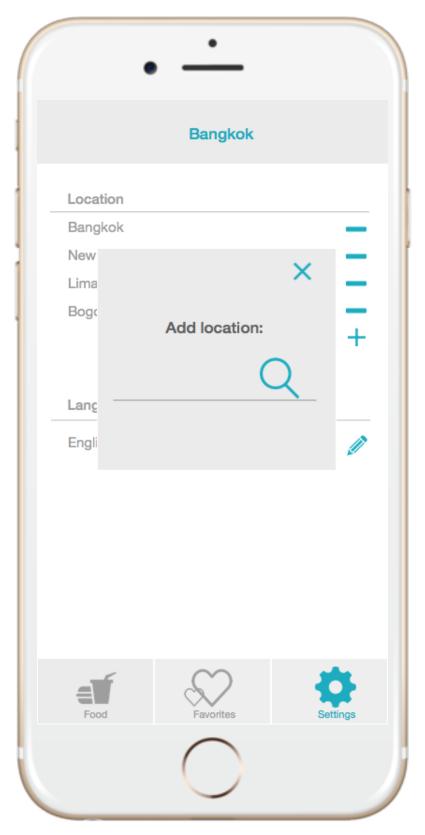

# **1.0 Initial Location Setting**



### 2.0 Initial Location Setting Search



## 3.0 Local Food List



#### 3.1 Local Food List Swipe



### 3.12 Local Food Info



#### 3.2 Restaurants By Rating



#### 3.21 Restaurants By Neighborhood



#### 3.23 Restaurants By Rating Swipe



#### 3.22 Restaurant Info



### 3.221 Restaurant Info More



#### 4.0 Favorites Map



#### 4.1 Favorites Delete



### 4.11 Favorites Delete Alert



### 4.12 Favorites less



## 4.2 Favorites List



#### 4.21 Favorites List Swipe



# 0.1 Change location



## 0.11 Change location keyboard



## 5.0 Overall Setting



# 5.1 Add locations



# 5.11 Add locations keyboard



# 5.2 Change language



## 5.21 Change language keyboard