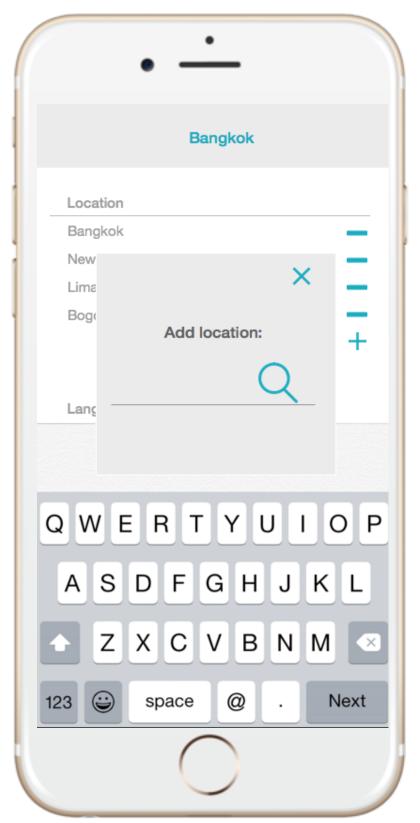

# **1.0 Initial Location Setting**



### 2.0 Initial Location Setting Search



## 3.0 Local Food List



#### 3.1 Local Food List Swipe



### 3.12 Local Food Info



#### 3.2 Restaurants By Rating



#### 3.21 Restaurants By Neighborhood



#### 3.23 Restaurants By Rating Swipe



#### 3.22 Restaurant Info



### 3.221 Restaurant Info More



#### 4.0 Favorites Map



#### 4.1 Favorites Delete



### 4.11 Favorites Delete Alert



### 4.12 Favorites less



## 4.2 Favorites List



#### 4.21 Favorites List Swipe



# 0.1 Change location



## 0.11 Change location keyboard



## 5.0 Overall Setting



# 5.1 Add locations



# 5.11 Add locations keyboard



# 5.2 Change language



## 5.21 Change language keyboard