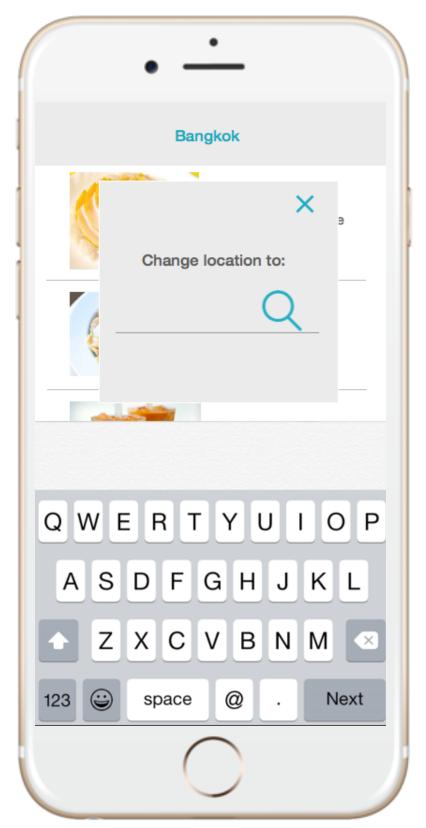

# **1.0 Initial Location Setting**



### 2.0 Initial Location Setting Search



## 3.0 Local Food List



#### 3.1 Local Food List Swipe



### 3.12 Local Food Info



#### 3.2 Restaurants By Rating



#### 3.21 Restaurants By Neighborhood



#### 3.23 Restaurants By Rating Swipe



#### 3.22 Restaurant Info



### 3.221 Restaurant Info More



#### 4.0 Favorites Map



#### 4.1 Favorites Delete



### 4.11 Favorites Delete Alert



### 4.12 Favorites less



## 4.2 Favorites List



#### 4.21 Favorites List Swipe



# 0.1 Change location



## 0.11 Change location keyboard



## 5.0 Overall Setting



# 5.1 Add locations



# 5.11 Add locations keyboard



# 5.2 Change language



## 5.21 Change language keyboard