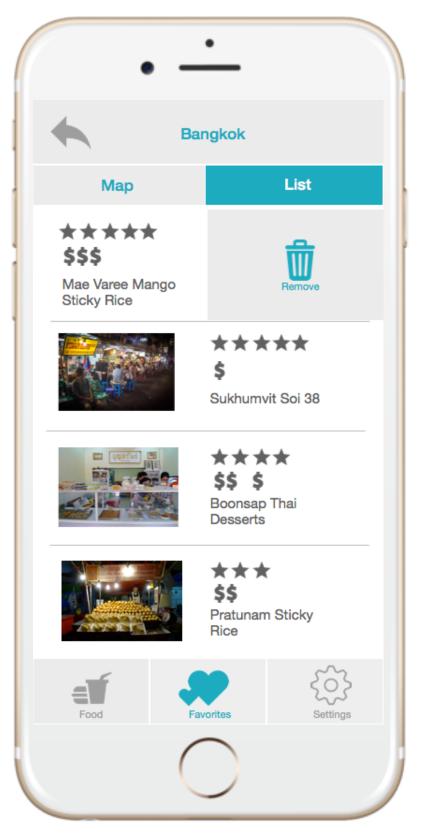

# **1.0 Initial Location Setting**



### 2.0 Initial Location Setting Search



## 3.0 Local Food List



#### 3.1 Local Food List Swipe



### 3.12 Local Food Info



#### 3.2 Restaurants By Rating



#### 3.21 Restaurants By Neighborhood



#### 3.23 Restaurants By Rating Swipe



#### 3.22 Restaurant Info



### 3.221 Restaurant Info More



#### 4.0 Favorites Map



#### 4.1 Favorites Delete



### 4.11 Favorites Delete Alert



### 4.12 Favorites less



## 4.2 Favorites List



#### 4.21 Favorites List Swipe



# 0.1 Change location



## 0.11 Change location keyboard



## 5.0 Overall Setting



# 5.1 Add locations



# 5.11 Add locations keyboard



# 5.2 Change language



## 5.21 Change language keyboard