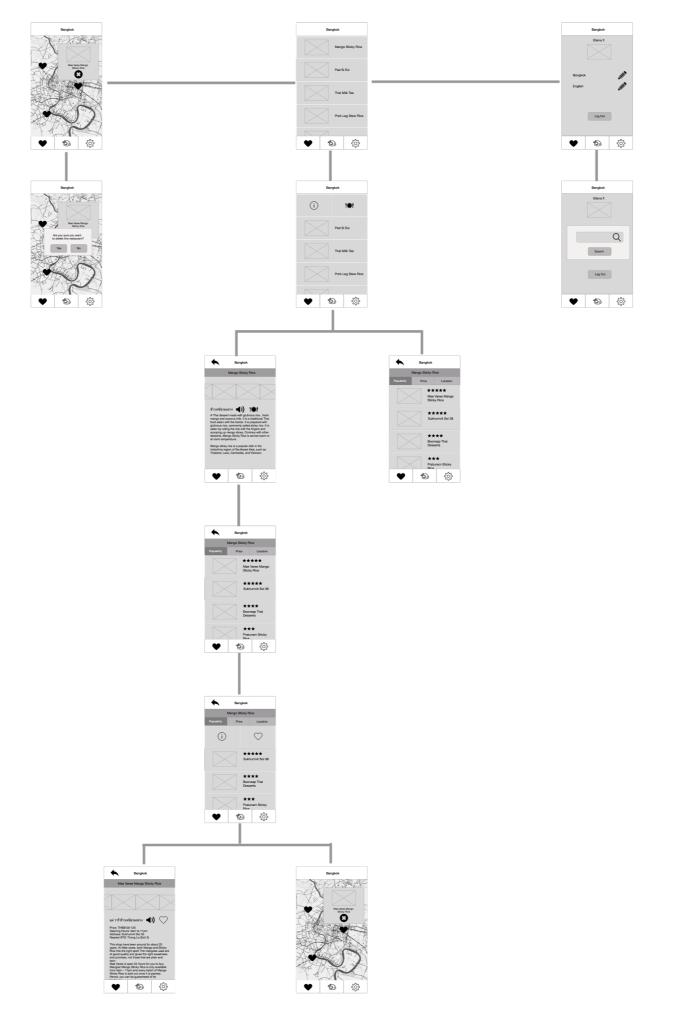

## Арр Мар

**2.0 Food** 

# 2.0 Food Swipe

### 2.1 Food Info

### **2.2 Restaurants**

## **2.2 Restaurants Swipe**

#### **2.2 Restaurants Info**

## **2.2 Favorite**

## **0.1 Cancel Alert**

# 3.0 Settings

# 0.2 Submit Changes