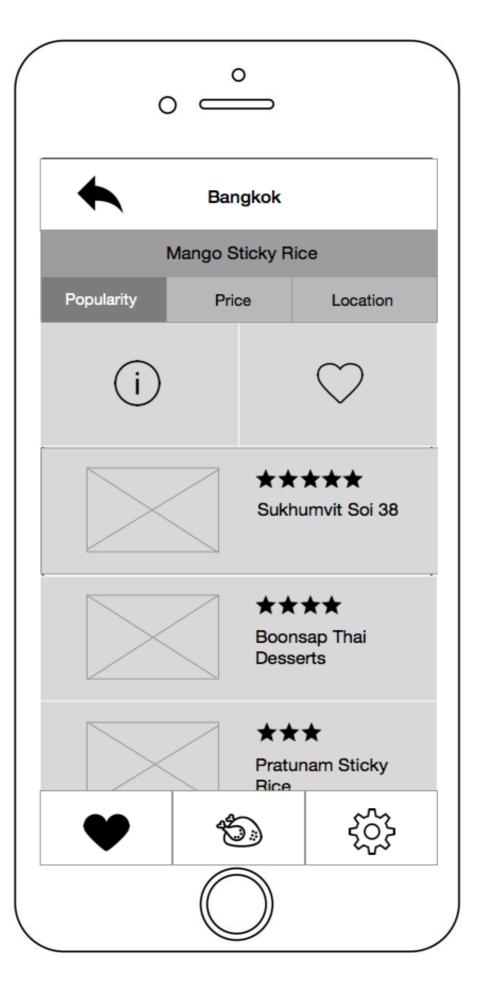

**Furu** Eliana Feng 2

An app for international travelers to explore and learn about local food culture

#### **Features**

-Multi-language support

-Search local food by different countries

-Local language support for certain keywords (such as the name of the food)

-History/Culture information about local food

-Local restaurant recommendations for local food (pull data from TripAdvisor etc.)

-Food itinerary planning (Save locations)

### Audience

-International travelers
-Foodies, adventurous eaters
-Interested in learning local food culture
-Organized planner

## Арр Мар



**2.0 Food** 



# 2.0 Food Swipe



### 2.1 Food Info



### **2.2 Restaurants**



## **2.2 Restaurants Swipe**



#### **2.2 Restaurants Info**



## **2.2 Favorite**



## **0.1 Cancel Alert**



# 3.0 Settings



# 0.2 Submit Changes



## **Overview**