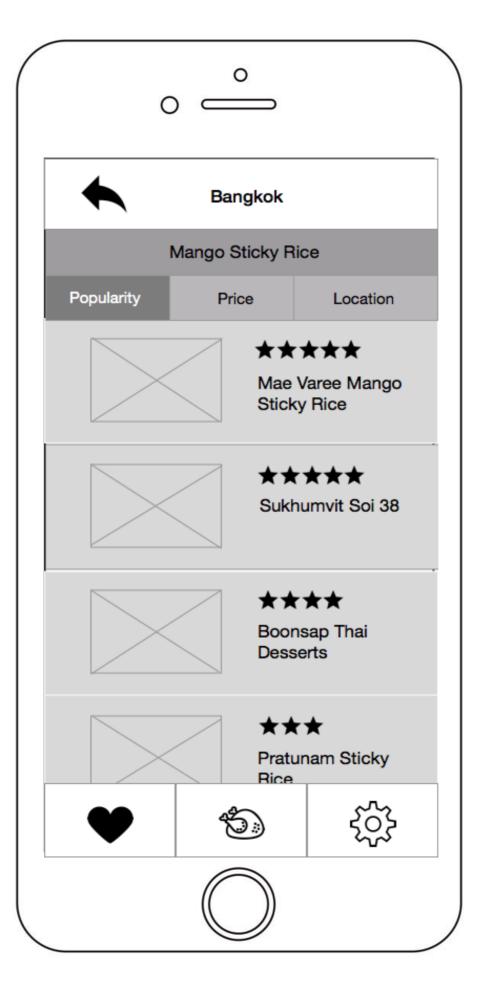

**Furu** Eliana Feng 2

An app for international travelers to explore and learn about local food culture

#### **Features**

-Multi-language support

-Search local food by different countries

-Local language support for certain keywords (such as the name of the food)

-History/Culture information about local food

-Local restaurant recommendations for local food (pull data from TripAdvisor etc.)

-Food itinerary planning (Save locations)

### Audience

-International travelers
-Foodies, adventurous eaters
-Interested in learning local food culture
-Organized planner

## Арр Мар



**2.0 Food** 



# 2.0 Food Swipe



### 2.1 Food Info



### **2.2 Restaurants**



## **2.2 Restaurants Swipe**



#### **2.2 Restaurants Info**



## **2.2 Favorite**



## **0.1 Cancel Alert**



# 3.0 Settings



# 0.2 Submit Changes



## **Overview**