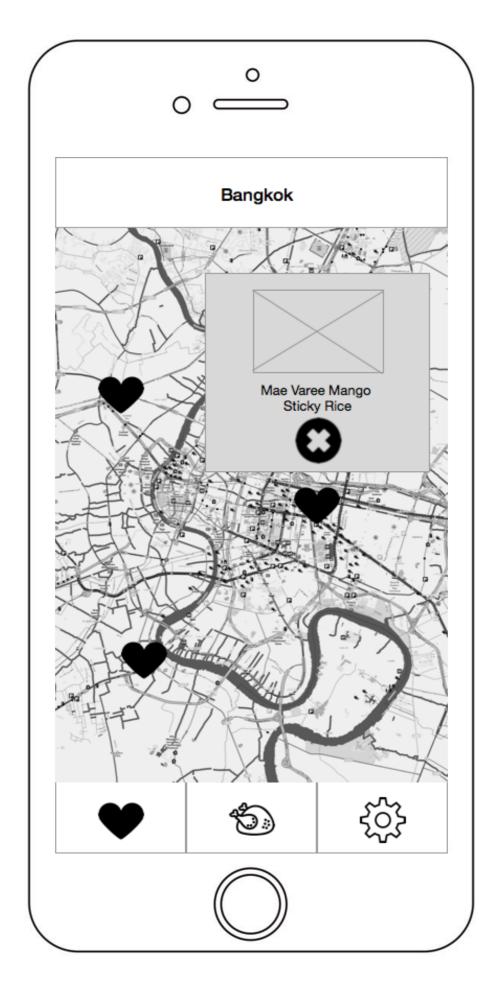

**Furu** Eliana Feng 2

An app for international travelers to explore and learn about local food culture

#### **Features**

-Multi-language support

-Search local food by different countries

-Local language support for certain keywords (such as the name of the food)

-History/Culture information about local food

-Local restaurant recommendations for local food (pull data from TripAdvisor etc.)

-Food itinerary planning (Save locations)

### Audience

-International travelers
-Foodies, adventurous eaters
-Interested in learning local food culture
-Organized planner

## Арр Мар



**2.0 Food** 



# 2.0 Food Swipe



### 2.1 Food Info



### **2.2 Restaurants**



## **2.2 Restaurants Swipe**



#### **2.2 Restaurants Info**



## **2.2 Favorite**



## **0.1 Cancel Alert**



# 3.0 Settings



# 0.2 Submit Changes



## **Overview**