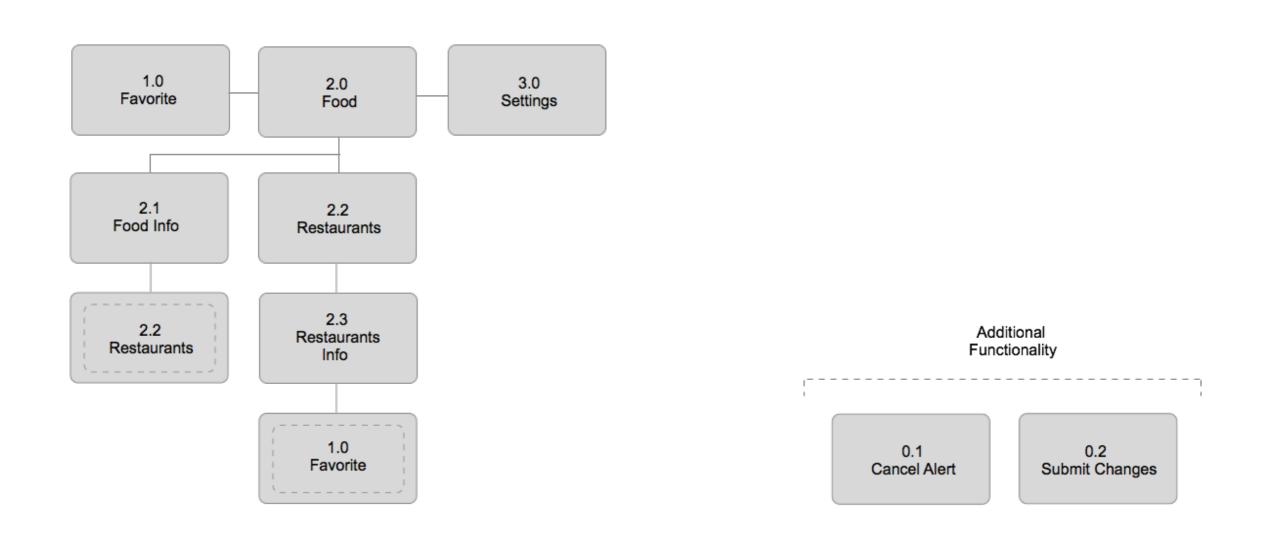

**Furu** Eliana Feng 2

An app for international travelers to explore and learn about local food culture

#### **Features**

-Multi-language support

-Search local food by different countries

-Local language support for certain keywords (such as the name of the food)

-History/Culture information about local food

-Local restaurant recommendations for local food (pull data from TripAdvisor etc.)

-Food itinerary planning (Save locations)

### Audience

-International travelers
-Foodies, adventurous eaters
-Interested in learning local food culture
-Organized planner

## Арр Мар



**2.0 Food** 



# 2.0 Food Swipe



### 2.1 Food Info



### **2.2 Restaurants**



## **2.2 Restaurants Swipe**



#### **2.2 Restaurants Info**



## **2.2 Favorite**



## **0.1 Cancel Alert**



# 3.0 Settings



# 0.2 Submit Changes



## **Overview**