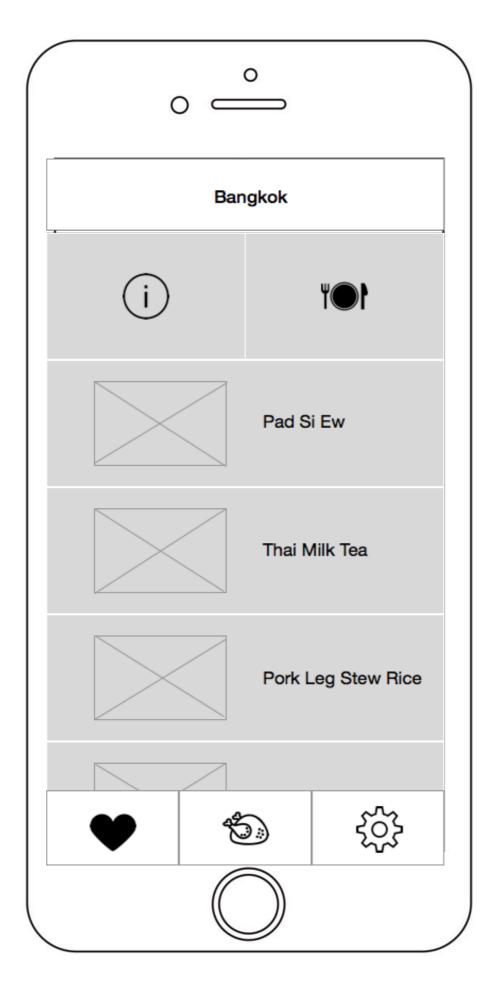

**Furu** Eliana Feng 2

An app for international travelers to explore and learn about local food culture

#### **Features**

-Multi-language support

-Search local food by different countries

-Local language support for certain keywords (such as the name of the food)

-History/Culture information about local food

-Local restaurant recommendations for local food (pull data from TripAdvisor etc.)

-Food itinerary planning (Save locations)

### Audience

-International travelers
-Foodies, adventurous eaters
-Interested in learning local food culture
-Organized planner

## Арр Мар



**2.0 Food** 



# 2.0 Food Swipe



### 2.1 Food Info



### **2.2 Restaurants**



## **2.2 Restaurants Swipe**



#### **2.2 Restaurants Info**



## **2.2 Favorite**



## **0.1 Cancel Alert**



# 3.0 Settings



# 0.2 Submit Changes



## **Overview**