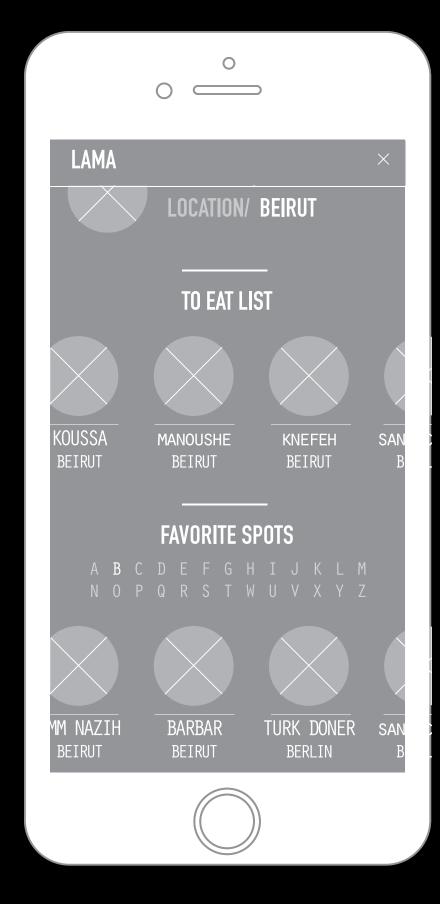

#### PERSONAL PROFILE //

- EXPANDS BY CLICKING ON ICON
- BRIEF INFO ON USER
- SHOWS SAVED ITEMS
- HARD PRESS TO DELETE ENTRY
- SHOWS FAVORITE SPOTS FROM
- ALL TRAVELS
- EASIER ACCESS BY USING THE ALPHABET TO FILTER