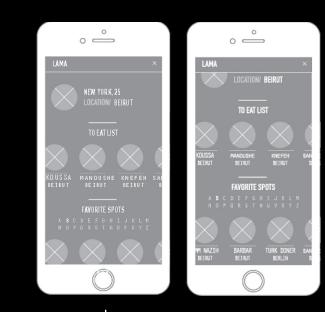

#### PERSONAL PROFILE //

- EXPANDS BY CLICKING ON ICON
- BRIEF INFO ON USER
- SHOWS SAVED ITEMS
- HARD PRESS TO DELETE ENTRY
- SHOWS FAVORITE SPOTS FROM
- ALL TRAVELS
- EASIER ACCESS BY USING THE ALPHABET TO FILTER