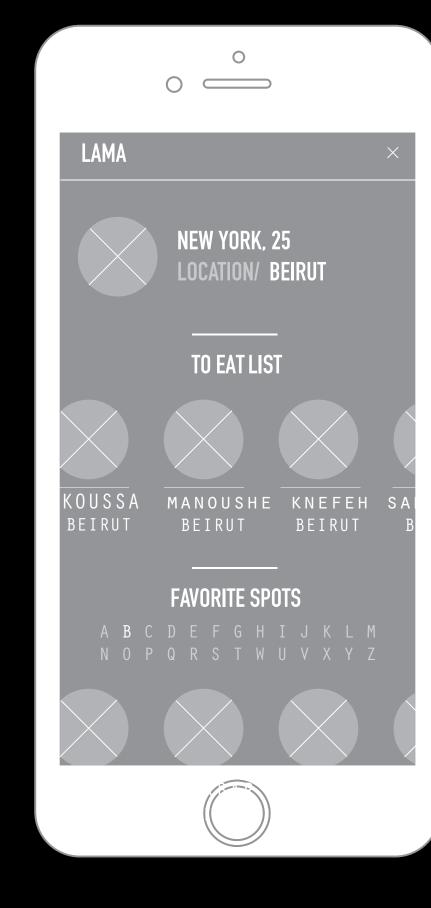

#### PERSONAL PROFILE //

- EXPANDS BY CLICKING ON ICON
- BRIEF INFO ON USER
- SHOWS SAVED ITEMS
- HARD PRESS TO DELETE ENTRY
- SHOWS FAVORITE SPOTS FROM
- ALL TRAVELS
- EASIER ACCESS BY USING THE ALPHABET TO FILTER