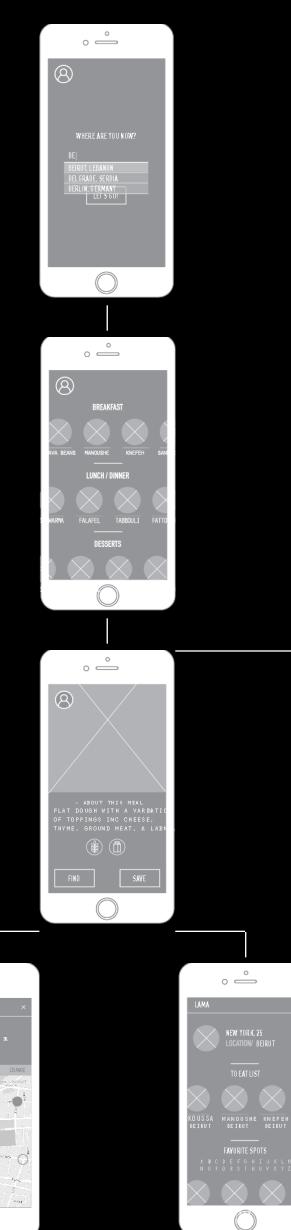

### HOW DOES IT WORK?

| $(\underline{8})$  |  |
|--------------------|--|
|                    |  |
| WHERE ARE YOU NOW? |  |
| 1                  |  |
| LET'S GO!          |  |
|                    |  |
|                    |  |
|                    |  |

#### AUTOCOMPLETE FOR LOCATIONLAUNCHES THE APP

- AUTHENTIC POPULAR ITEMS
- CATEGORIZED BY TIME
- SWIPE UP, DOWN, LEFT, RIGHT

- BRIEF INFO ON INGREDIENTS
  AND VARIATION OF ITEM
  ICONS ADDRESSING NUTRITION
  CONCERNS
  OPTION TO FIND WHERE TO
- BUY IT OR SAVE IT FOR LATER

| 0                                        |                                          |
|------------------------------------------|------------------------------------------|
| FIND / MANOUSHE                          | ×                                        |
| PRICE 1111 0 - \$30                      |                                          |
| DISTANCE I MAP   LIS                     | —— зк<br>Г                               |
| SALIM SALAM, BEIRUT                      | CHANGE                                   |
| Makiloo Maamari                          | TALEET JOUNBLAT<br>تلة جبيلاط<br>amari   |
| Souraty                                  | مریکا                                    |
| HAMRA                                    |                                          |
| : (leon)                                 | YYA<br>sanayeh<br>صانع                   |
| BAKERY                                   | Alameddine                               |
| Curie WALK 9 MINS OF TAXI 5 M            | Marry Edde                               |
|                                          | Algeria                                  |
| le l | N. N |
| ADD TO YOUR FAVORI                       | TETSPOTS Armanzi                         |
|                                          |                                          |
|                                          |                                          |

- FIND //
- MAP VIEW
- OPTION TO FILTER BY PRICE AND PROXIMITY
- OPTION TO CHANGE CURRENT LOCATION
- INTERACTIVE PINS ON MAP THAT GIVE BRIEF ON INFO ON RESTAURANT
- OPTION TO ADD TO FAVORITE SPOT

| 0                                                   |
|-----------------------------------------------------|
| FIND / MANOUSHE                                     |
| PRICE IIIII 0-\$30<br>DISTANCE I I 3K<br>MAP   LIST |
| SALIM SALAM, BEIRUT CHANG                           |
| AL AFRAN AL WATANIYYA 🗸                             |
| BAKERY IIII<br>BLISS STR, BEIRUT                    |
| walk 9 mins - taxi 5 mins                           |
| ABOU ANIS SAJ ∨                                     |
| BAKERY IIIII<br>HAMRA STR, BEIRUT                   |
| walk 15 mins - taxi 7 mins                          |
| AFRAN AL HAMRA $\checkmark$                         |
|                                                     |

| FIND / MANOUSHE                   |          |
|-----------------------------------|----------|
| PRICE 1111 0 - \$30<br>DISTANCE 1 | ЗК       |
| MAP   <u>Lis</u> t                | [        |
| SALIM SALAM, BEIRUT               | CHAN     |
| AL AFRAN AL WATAN                 | IYYA 🔨   |
| BAKERY IIIII<br>BLISS STR, BEIRUT |          |
| walk 9 mins - taxi 5              | MINS     |
|                                   |          |
| ADD TO YOUR FAVORI                | TE SPOTS |
| ABOU ANIS SAJ $\lor$              |          |
| BAKERY IIIII                      |          |

- FIND //
- LIST VIEW
- OPTION TO FILTER BY PRICE AND PROXIMITY
- OPTION TO CHANGE CURRENT
- LOCATION
- BOX EXPANDS TO VIEW MORE DETAILS SUCH AS IMAGES
- OPTION TO ADD TO FAVORITE SPOT

#### PERSONAL PROFILE //

- EXPANDS BY CLICKING ON ICON
- BRIEF INFO ON USER
- SHOWS SAVED ITEMS
- HARD PRESS TO DELETE ENTRY
- SHOWS FAVORITE SPOTS FROM
- ALL TRAVELS
- EASIER ACCESS BY USING THE ALPHABET TO FILTER