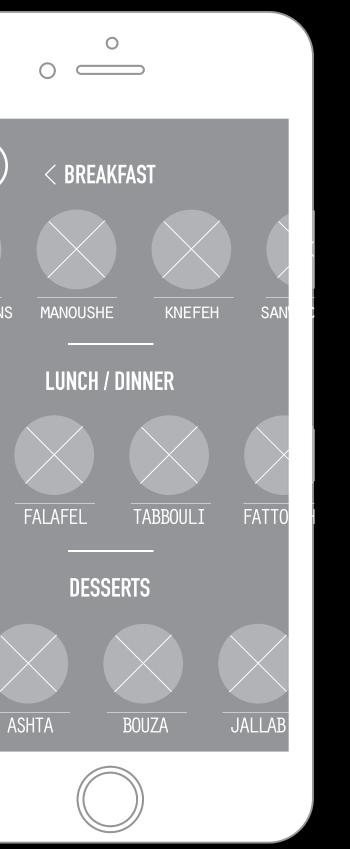

#### AUTOCOMPLETE FOR LOCATIONLAUNCHES THE APP

- AUTHENTIC POPULAR ITEMS
- CATEGORIZED BY TIME
- SWIPE UP, DOWN, LEFT, RIGHT

- BRIEF INFO ON INGREDIENTS
  AND VARIATION OF ITEM
  ICONS ADDRESSING NUTRITION
  CONCERNS
  OPTION TO FIND WHERE TO
- BUY IT OR SAVE IT FOR LATER