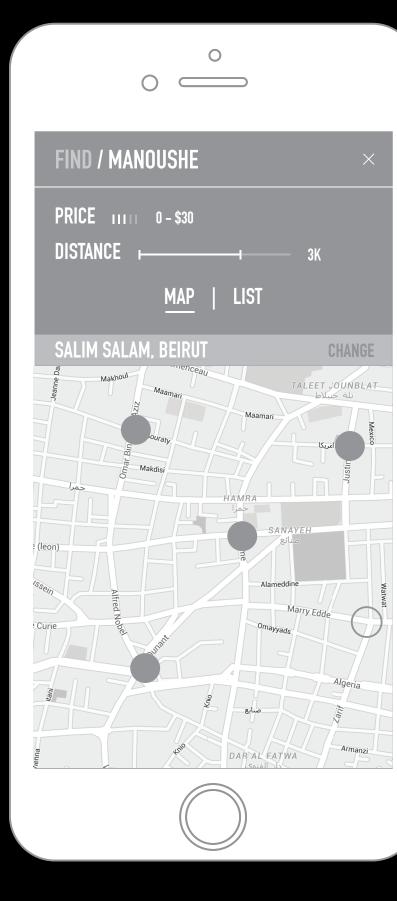

| 0                                        |                                          |
|------------------------------------------|------------------------------------------|
| FIND / MANOUSHE                          | ×                                        |
| PRICE 1111 0 - \$30                      |                                          |
| DISTANCE I MAP   LIS                     | —— зк<br>Г                               |
| SALIM SALAM, BEIRUT                      | CHANGE                                   |
| Makiloo Maamari                          | TALEET JOUNBLAT<br>تلة جبيلاط<br>amari   |
| Souraty                                  | مریکا                                    |
| HAMRA                                    |                                          |
| : (leon)                                 | YYA<br>sanayeh<br>صانع                   |
| BAKERY                                   | Alameddine                               |
| Curie WALK 9 MINS OF TAXI 5 M            | Marry Edde                               |
|                                          | Algeria                                  |
| le l | N. N |
| ADD TO YOUR FAVORI                       | TETSPOTS Armanzi                         |
|                                          |                                          |
|                                          |                                          |

- FIND //
- MAP VIEW
- OPTION TO FILTER BY PRICE AND PROXIMITY
- OPTION TO CHANGE CURRENT LOCATION
- INTERACTIVE PINS ON MAP THAT GIVE BRIEF ON INFO ON RESTAURANT
- OPTION TO ADD TO FAVORITE SPOT

| 0                                                   |
|-----------------------------------------------------|
| FIND / MANOUSHE                                     |
| PRICE IIIII 0-\$30<br>DISTANCE I I 3K<br>MAP   LIST |
| SALIM SALAM, BEIRUT CHANG                           |
| AL AFRAN AL WATANIYYA 🗸                             |
| BAKERY IIII<br>BLISS STR, BEIRUT                    |
| walk 9 mins - taxi 5 mins                           |
| ABOU ANIS SAJ ∨                                     |
| BAKERY IIIII<br>HAMRA STR, BEIRUT                   |
| walk 15 mins - taxi 7 mins                          |
| AFRAN AL HAMRA $\checkmark$                         |
|                                                     |