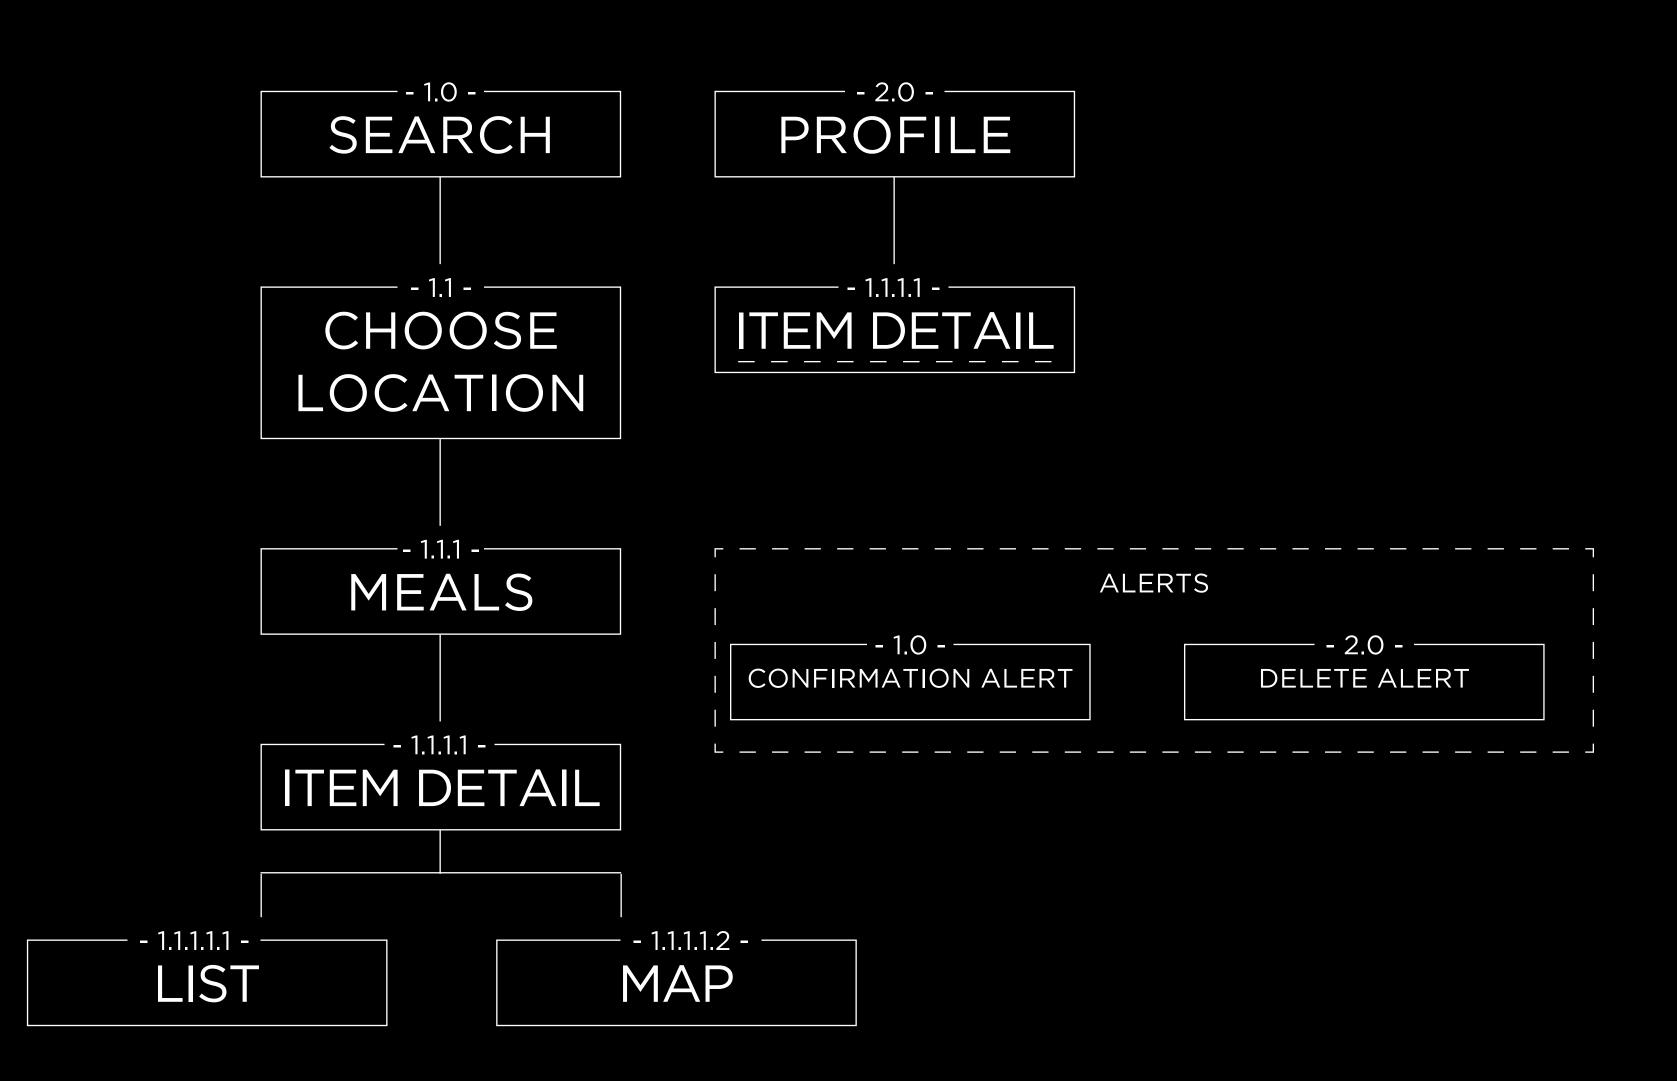

# WIREFRAMES // APP FLOW

° —  $\circ$   $\bigcirc$ HOUSHE PRICE 11111 0-\$30 Annual An -0

#### APP MAP