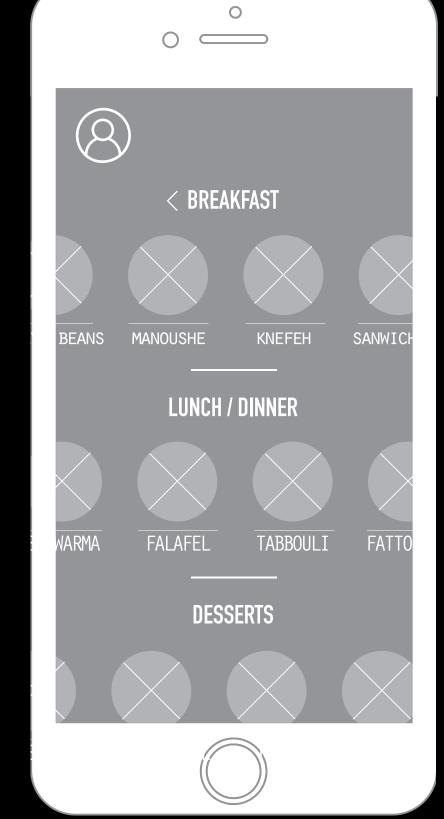

#### AUTOCOMPLETE FOR LOCATIONLAUNCHES THE APP

- AUTHENTIC POPULAR ITEMS
- CATEGORIZED BY TIME
- SWIPE UP, DOWN, LEFT, RIGHT

- BRIEF INFO ON INGREDIENTS
  AND VARIATION OF ITEM
  ICONS ADDRESSING NUTRITION
  CONCERNS
  OPTION TO FIND WHERE TO
- BUY IT OR SAVE IT FOR LATER