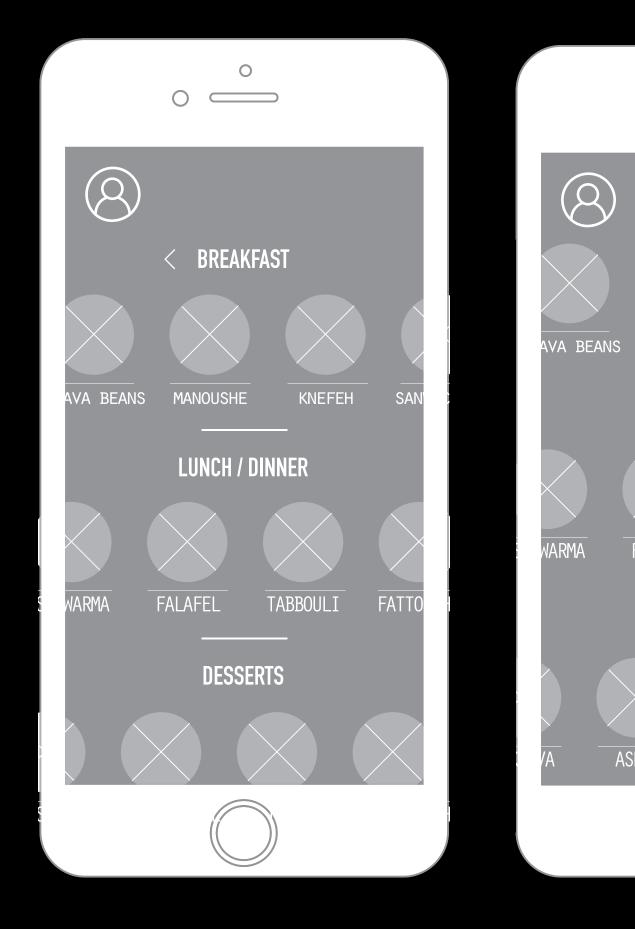

#### AUTOCOMPLETE FOR LOCATIONLAUNCHES THE APP

- AUTHENTIC POPULAR ITEMS
- CATEGORIZED BY TIME
- SWIPE UP, DOWN, LEFT, RIGHT

- BRIEF INFO ON INGREDIENTS
  AND VARIATION OF ITEM
  ICONS ADDRESSING NUTRITION
  CONCERNS
  OPTION TO FIND WHERE TO
- BUY IT OR SAVE IT FOR LATER