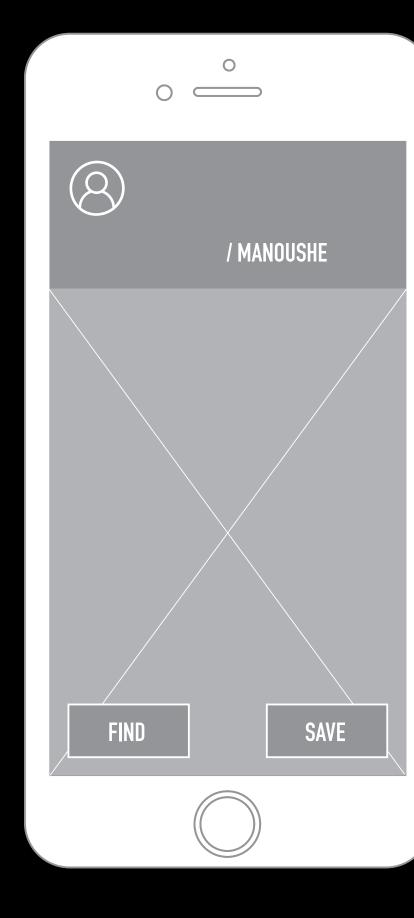

#### AUTOCOMPLETE FOR LOCATIONLAUNCHES THE APP

- AUTHENTIC POPULAR ITEMS
- CATEGORIZED BY TIME
- SWIPE UP, DOWN, LEFT, RIGHT

- BRIEF INFO ON INGREDIENTS
  AND VARIATION OF ITEM
  ICONS ADDRESSING NUTRITION
  CONCERNS
  OPTION TO FIND WHERE TO
- BUY IT OR SAVE IT FOR LATER