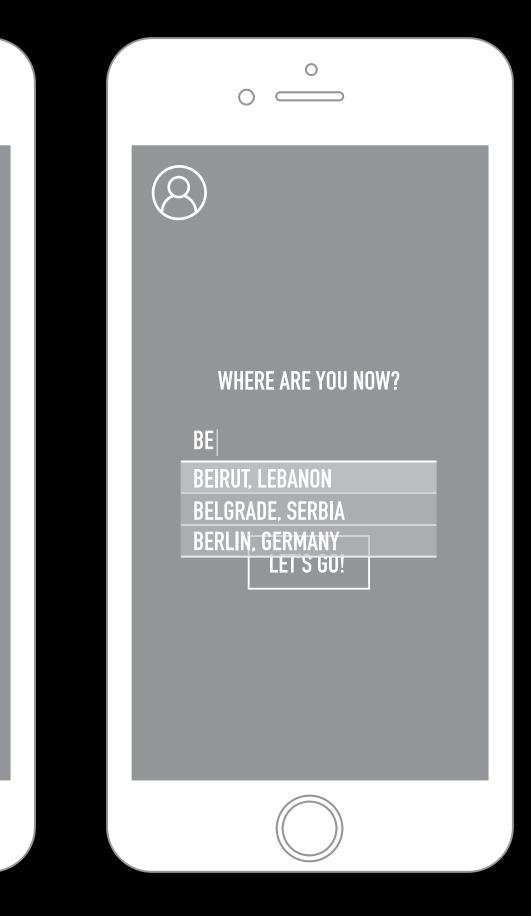

### HOW DOES IT WORK?

| $(\underline{8})$  |  |
|--------------------|--|
|                    |  |
| WHERE ARE YOU NOW? |  |
| 1                  |  |
| LET'S GO!          |  |
|                    |  |
|                    |  |
|                    |  |

#### AUTOCOMPLETE FOR LOCATIONLAUNCHES THE APP

- AUTHENTIC POPULAR ITEMS
- CATEGORIZED BY TIME
- SWIPE UP, DOWN, LEFT, RIGHT

- BRIEF INFO ON INGREDIENTS
  AND VARIATION OF ITEM
  ICONS ADDRESSING NUTRITION
  CONCERNS
  OPTION TO FIND WHERE TO
- BUY IT OR SAVE IT FOR LATER