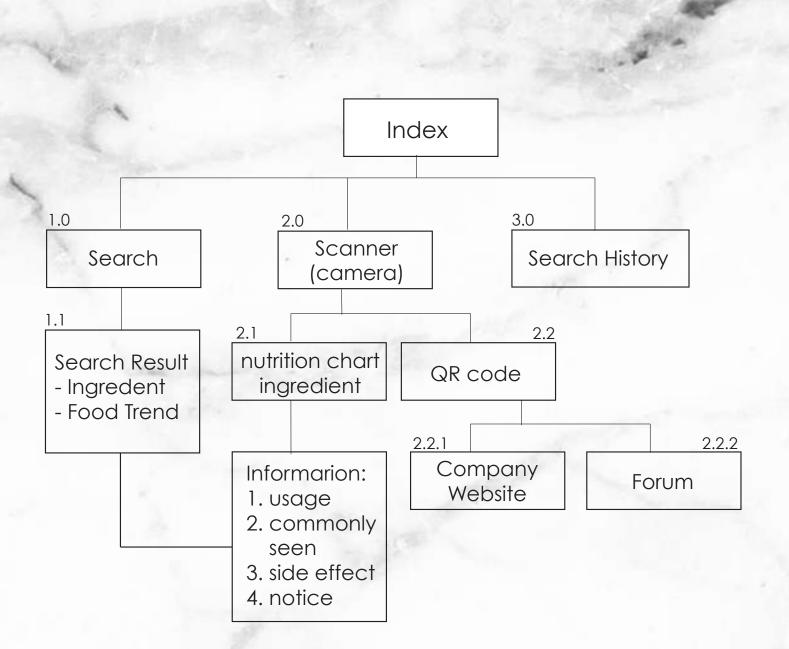

| nin C 10%                                     |
| Calcium 15%                                                                            |                                                  | Iron 2%                                       |                                               |
| "Percent Daily Value<br>daily values may is<br>calone needs."                          |                                                  |                                               |                                               |
| Total Fait<br>Sat Fait<br>Cholesterol<br>Sodium<br>Total Carbohydrate<br>Dietary Fiber | Less than<br>Less than<br>Less than<br>Less than | 65g<br>20g<br>300mg<br>2,400mg<br>300g<br>25g | 80g<br>25g<br>300mg<br>2,400mg<br>375g<br>30g |





# App Map



# Wireframe





#### Wireframe





### Wireframe









## Feedback