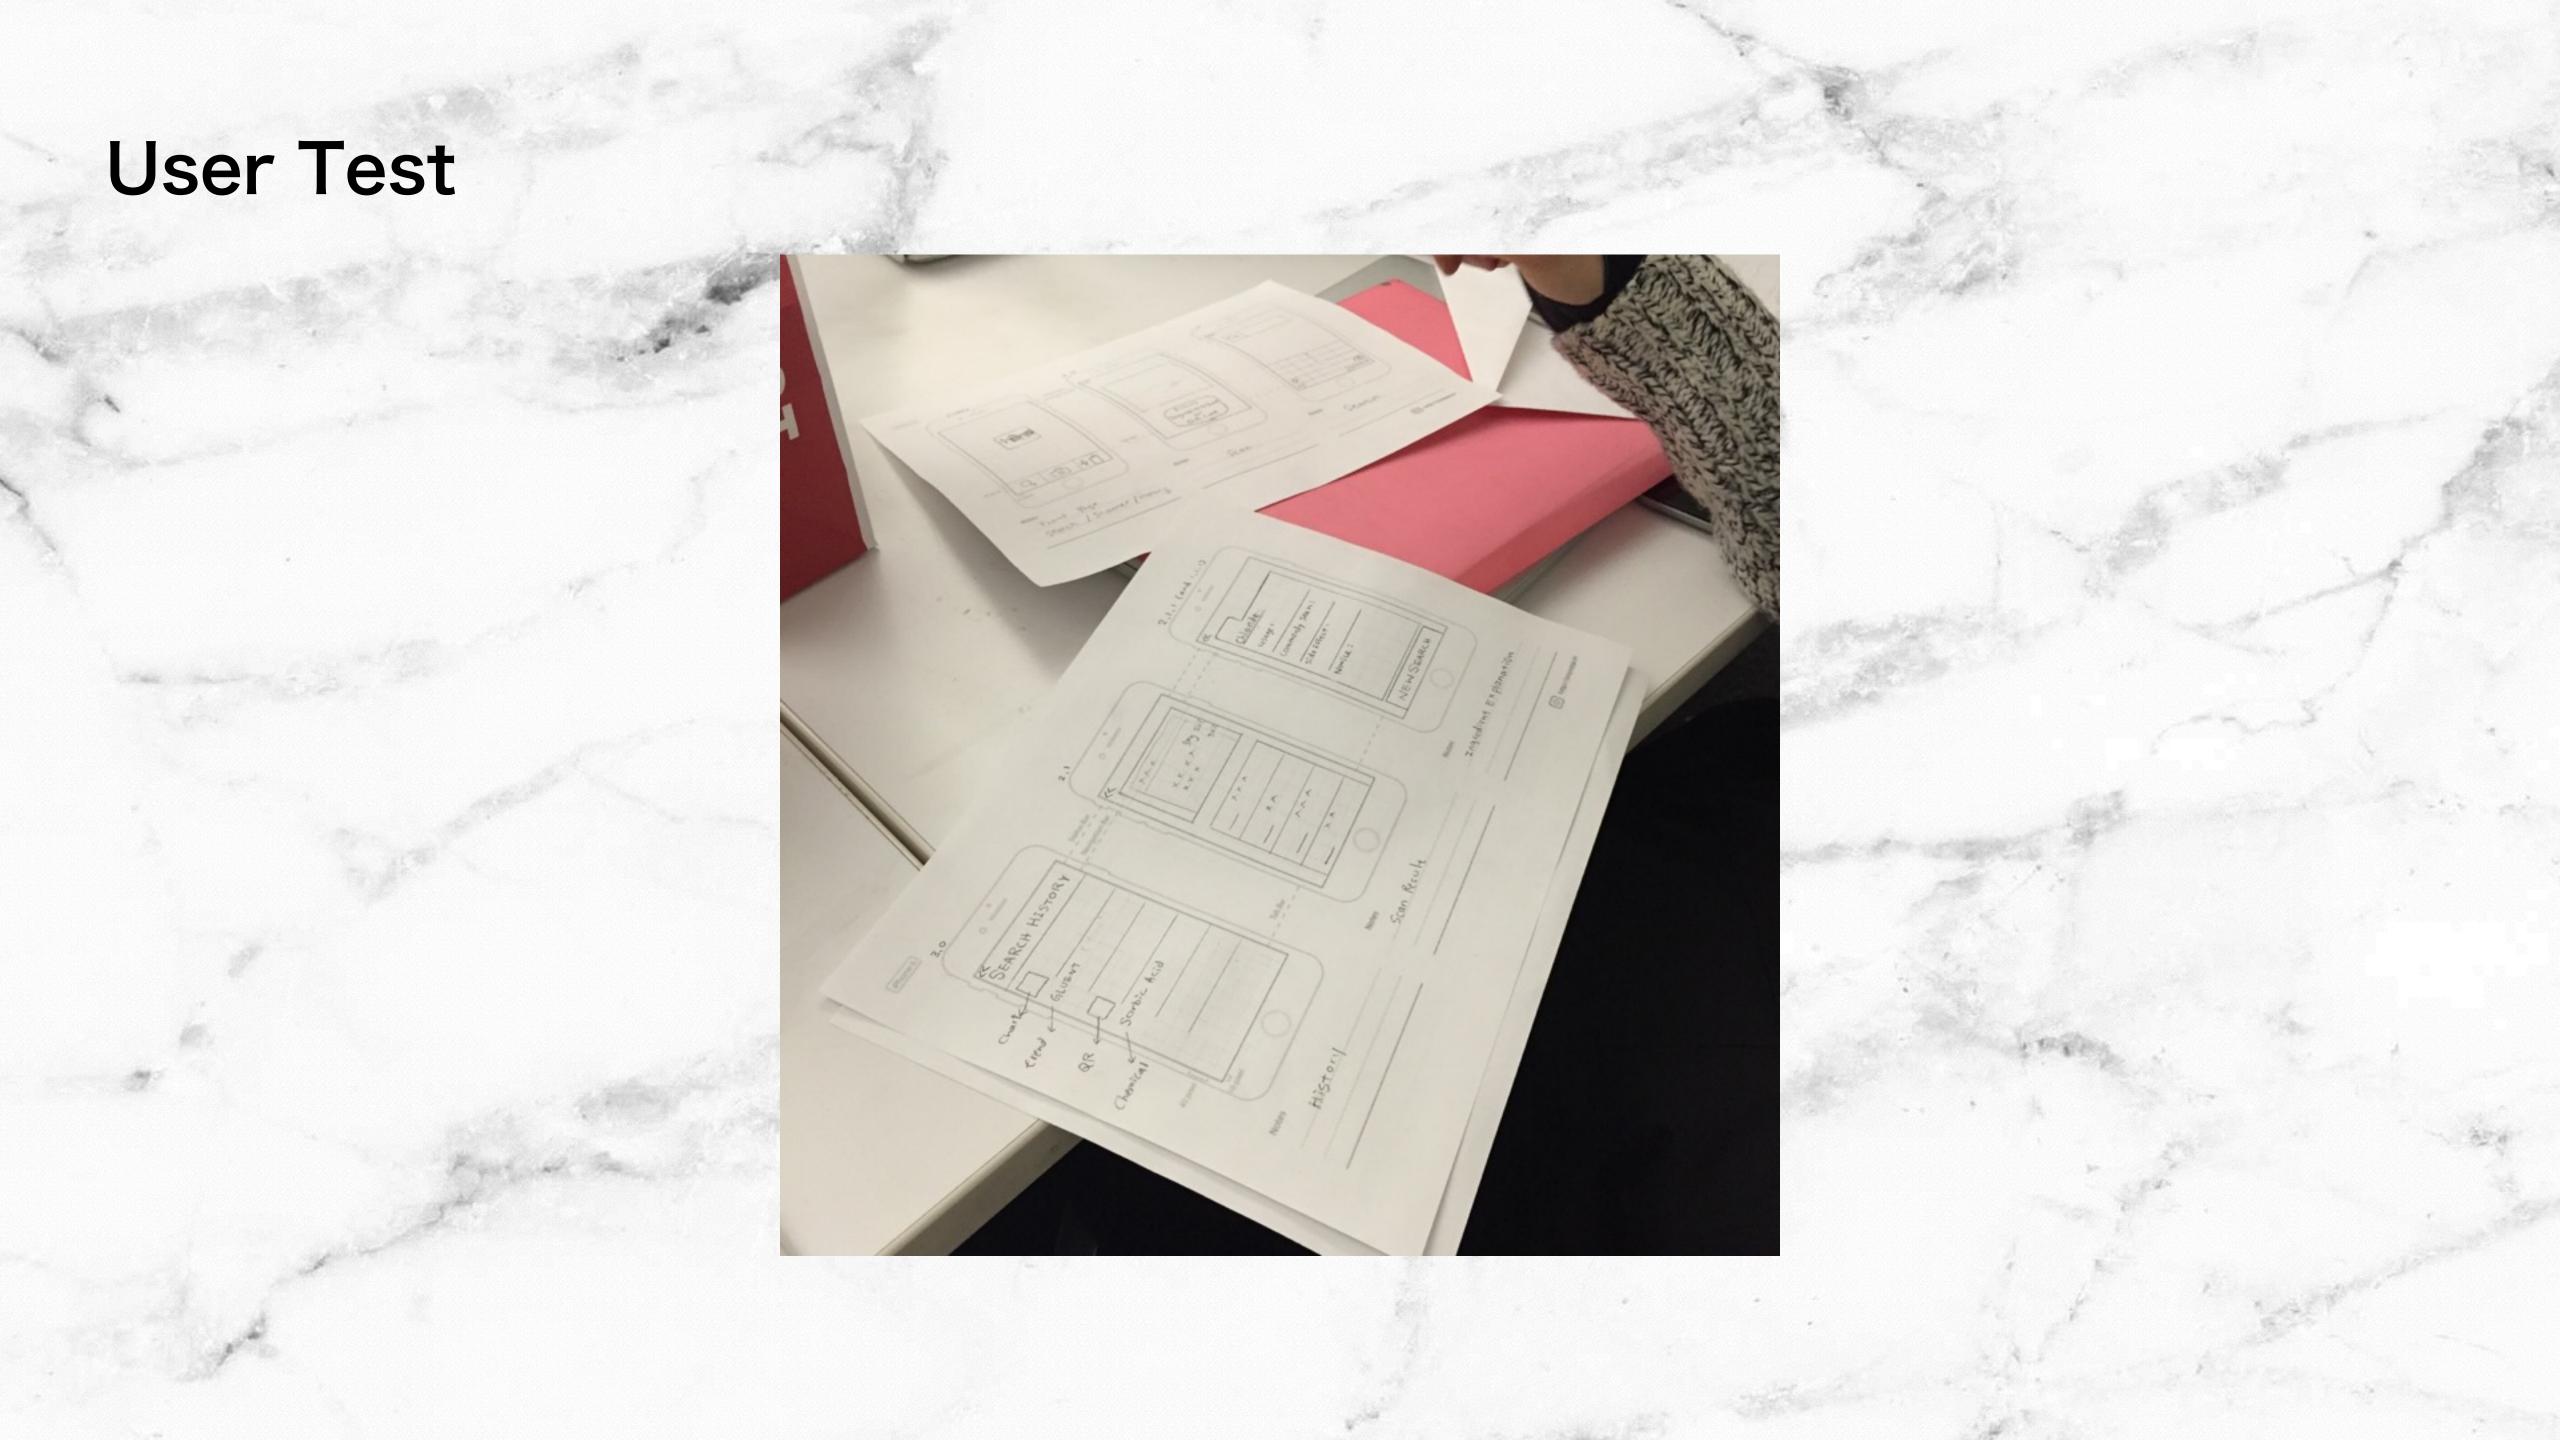

|
| Calcium 15%                                                                            |                                                  | Iron 2%                                       |                                               |
| "Percent Daily Value<br>daily values may is<br>calone needs."                          |                                                  |                                               |                                               |
| Total Fait<br>Sat Fait<br>Cholesterol<br>Sodium<br>Total Carbohydrate<br>Dietary Fiber | Less than<br>Less than<br>Less than<br>Less than | 65g<br>20g<br>300mg<br>2,400mg<br>300g<br>25g | 80g<br>25g<br>300mg<br>2,400mg<br>375g<br>30g |





# App Map



# Wireframe





#### Wireframe





### Wireframe









## Feedback