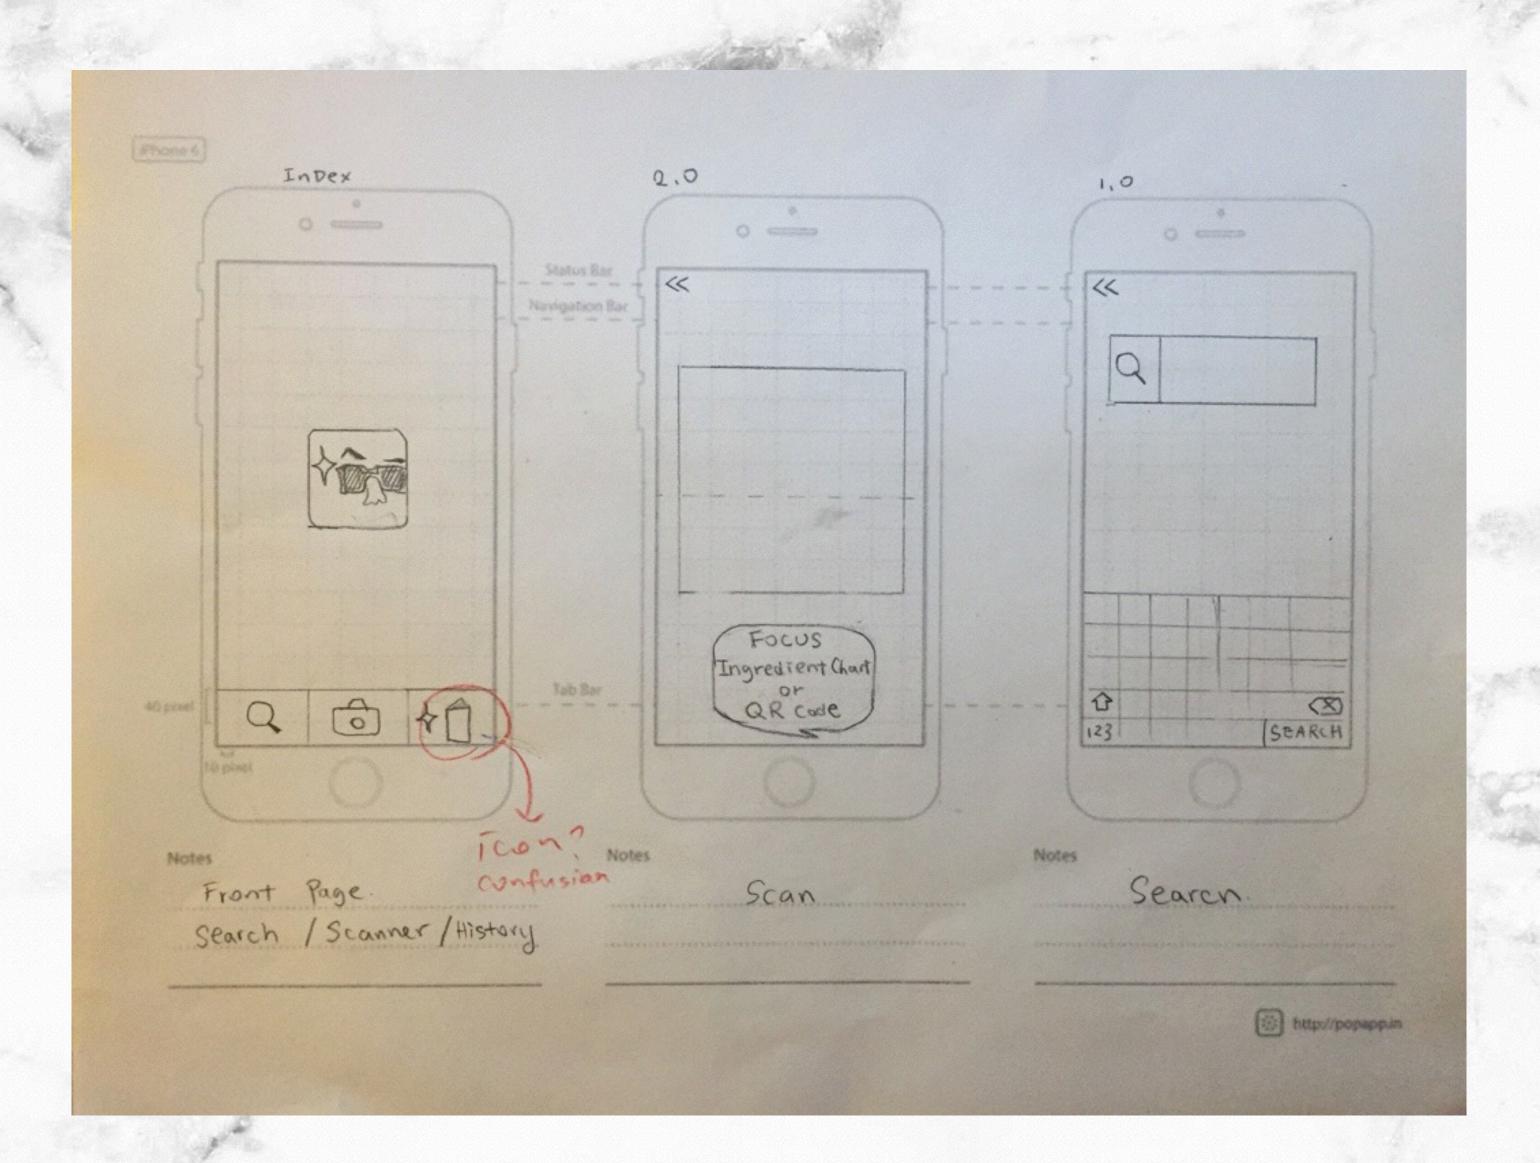

cium 15%                                                                            |                                                  | Iron 2%                                       |                                               |
| "Percent Daily Value<br>daily values may is<br>calone needs."                          |                                                  |                                               |                                               |
| Total Fait<br>Sat Fait<br>Cholesterol<br>Sodium<br>Total Carbohydrate<br>Dietary Fiber | Less than<br>Less than<br>Less than<br>Less than | 65g<br>20g<br>300mg<br>2,400mg<br>300g<br>25g | 80g<br>25g<br>300mg<br>2,400mg<br>375g<br>30g |





# App Map



# Wireframe





#### Wireframe





### Wireframe









## Feedback