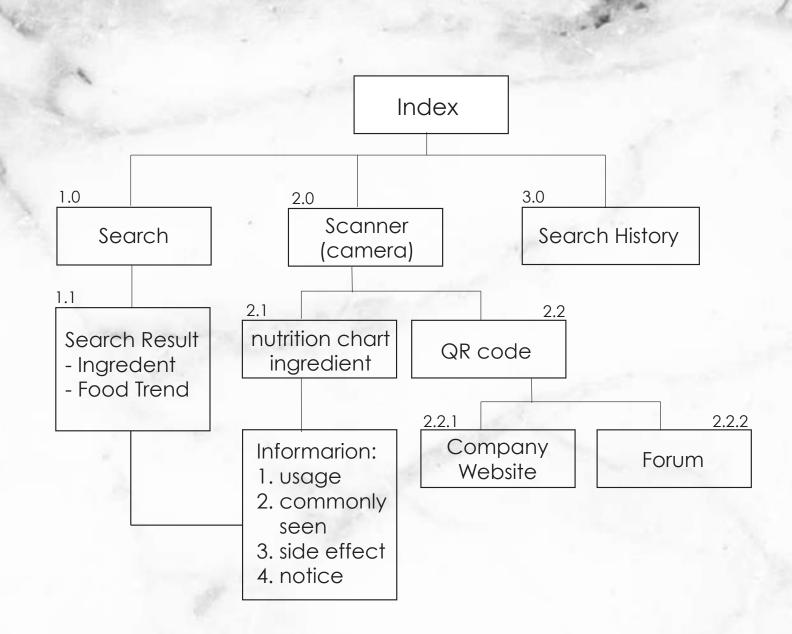

|
| Calcium 15%                                                                            |                                                  | Iron 2%                                       |                                               |
| "Percent Daily Value<br>daily values may is<br>calone needs."                          |                                                  |                                               |                                               |
| Total Fait<br>Sat Fait<br>Cholesterol<br>Sodium<br>Total Carbohydrate<br>Dietary Fiber | Less than<br>Less than<br>Less than<br>Less than | 65g<br>20g<br>300mg<br>2,400mg<br>300g<br>25g | 80g<br>25g<br>300mg<br>2,400mg<br>375g<br>30g |





# App Map



# Wireframe





#### Wireframe





### Wireframe









## Feedback