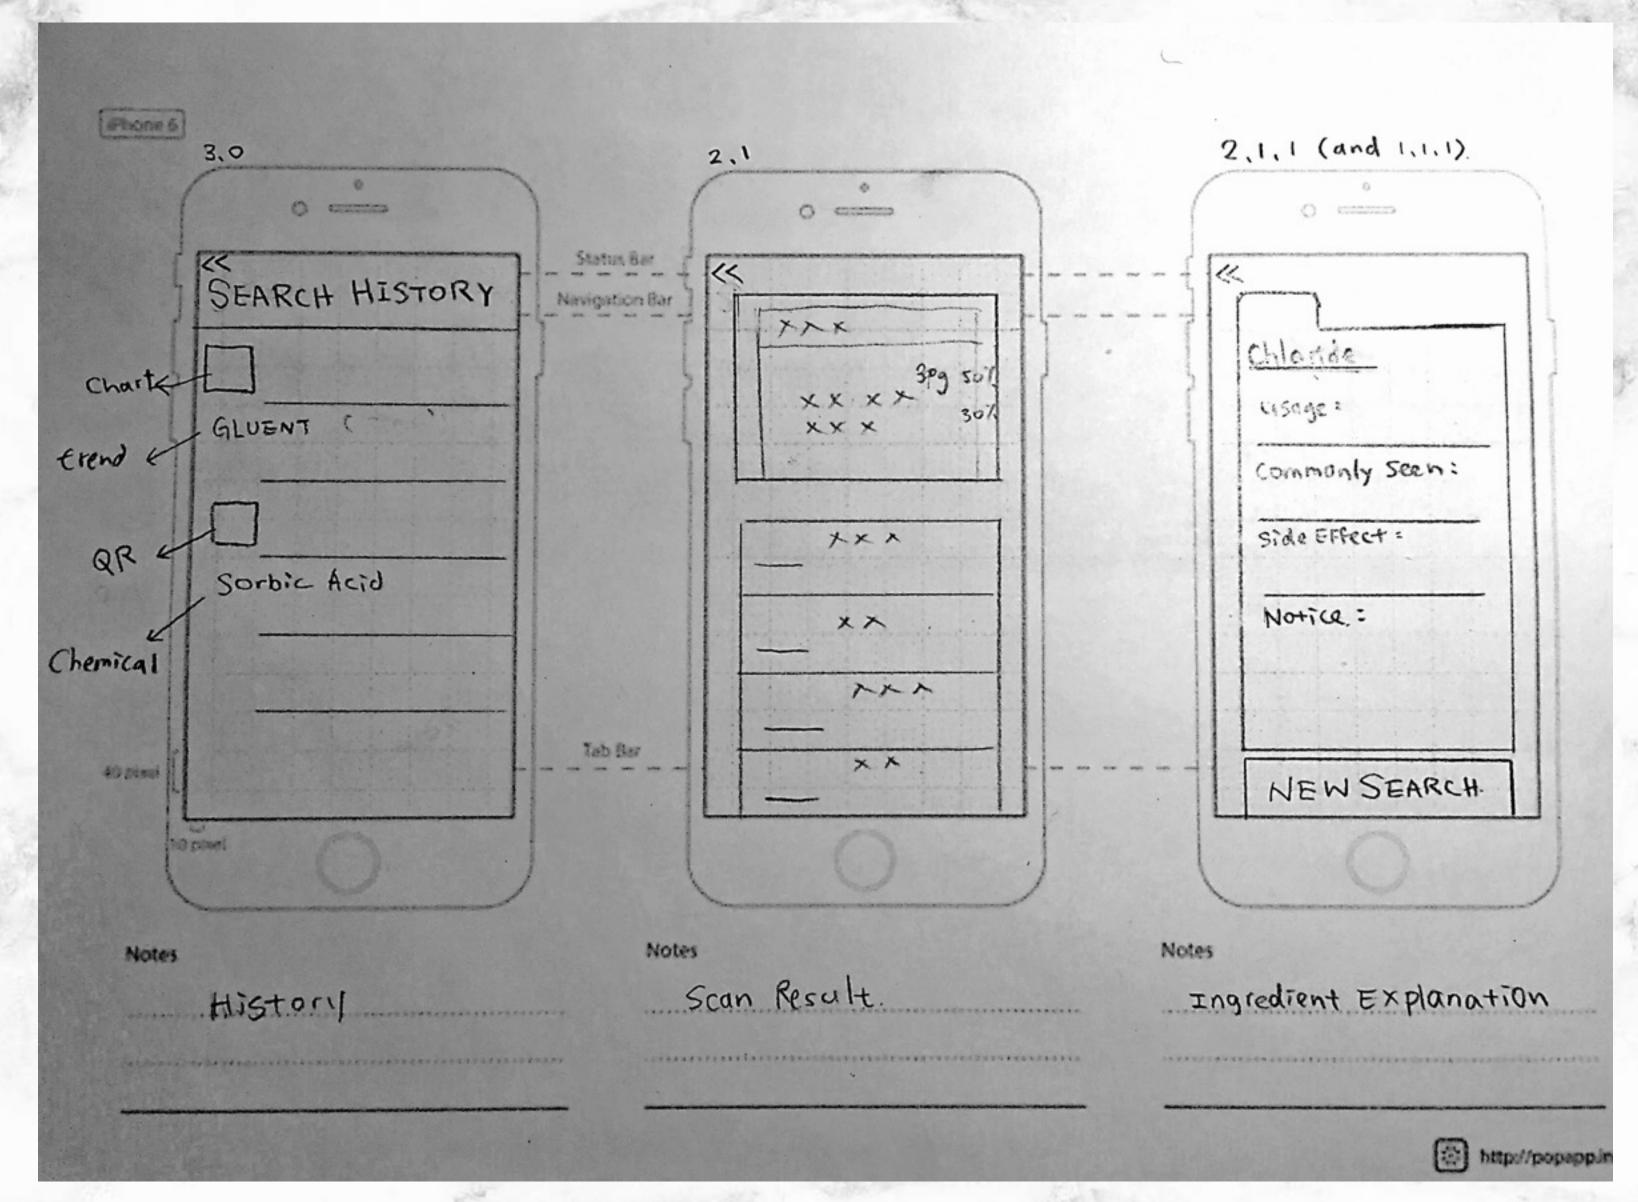

|
| Calcium 15%                                                                            |                                                  | Iron 2%                                       |                                               |
| "Percent Daily Value<br>daily values may is<br>calone needs."                          |                                                  |                                               |                                               |
| Total Fait<br>Sat Fait<br>Cholesterol<br>Sodium<br>Total Carbohydrate<br>Dietary Fiber | Less than<br>Less than<br>Less than<br>Less than | 65g<br>20g<br>300mg<br>2,400mg<br>300g<br>25g | 80g<br>25g<br>300mg<br>2,400mg<br>375g<br>30g |





# App Map



# Wireframe





#### Wireframe





### Wireframe









## Feedback