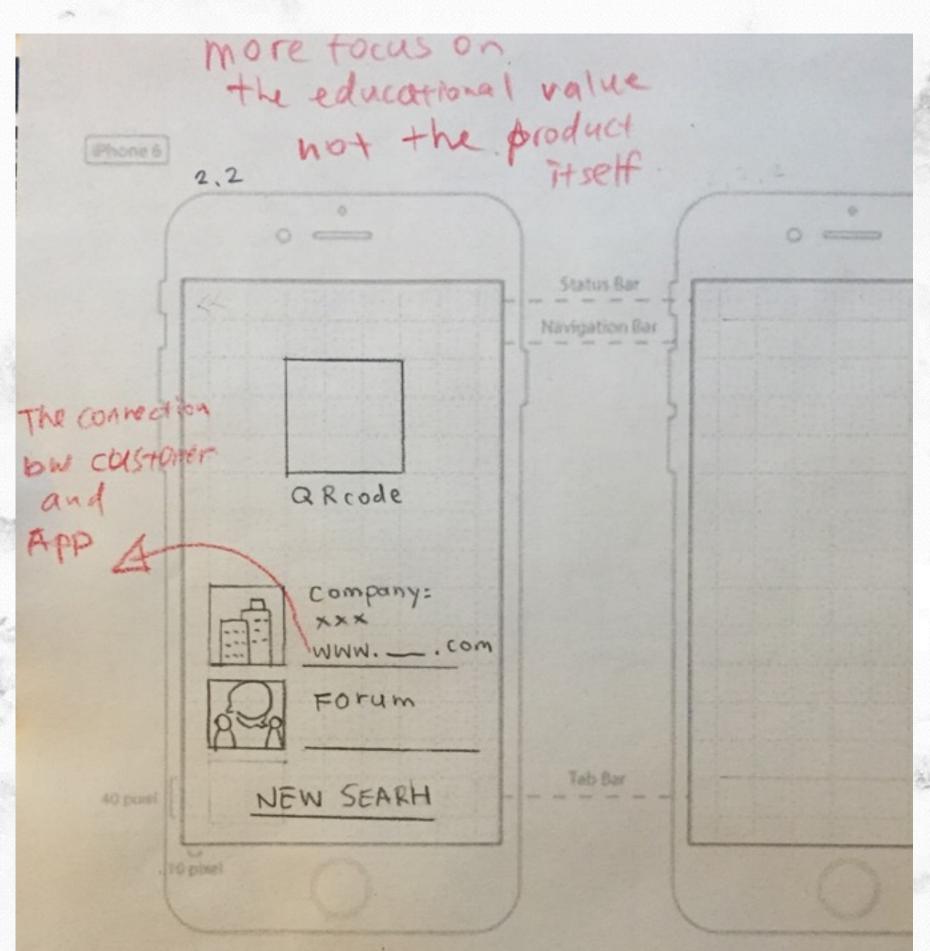

um 15%                                                                            |                                                  | Iron 2%                                       |                                               |
| "Percent Daily Value<br>daily values may is<br>calone needs."                          |                                                  |                                               |                                               |
| Total Fait<br>Sat Fait<br>Cholesterol<br>Sodium<br>Total Carbohydrate<br>Dietary Fiber | Less than<br>Less than<br>Less than<br>Less than | 65g<br>20g<br>300mg<br>2,400mg<br>300g<br>25g | 80g<br>25g<br>300mg<br>2,400mg<br>375g<br>30g |





# App Map



# Wireframe





#### Wireframe





### Wireframe









## Feedback