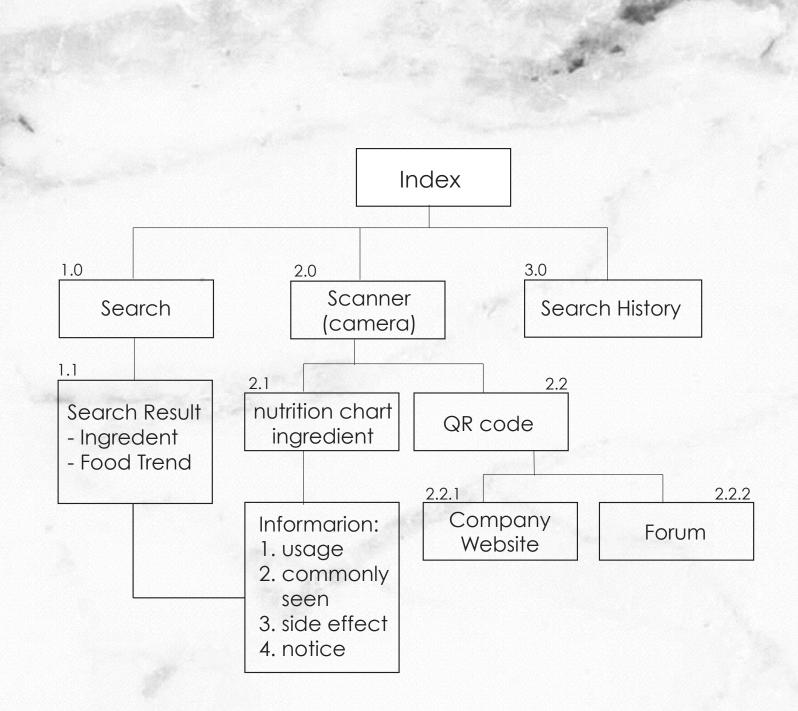

|
| Calcium 15%                                                                            |                                                  | Iron 2%                                       |                                               |
| "Percent Daily Value<br>daily values may is<br>calone needs."                          |                                                  |                                               |                                               |
| Total Fait<br>Sat Fait<br>Cholesterol<br>Sodium<br>Total Carbohydrate<br>Dietary Fiber | Less than<br>Less than<br>Less than<br>Less than | 65g<br>20g<br>300mg<br>2,400mg<br>300g<br>25g | 80g<br>25g<br>300mg<br>2,400mg<br>375g<br>30g |





# App Map



# Wireframe





#### Wireframe





### Wireframe









## Feedback