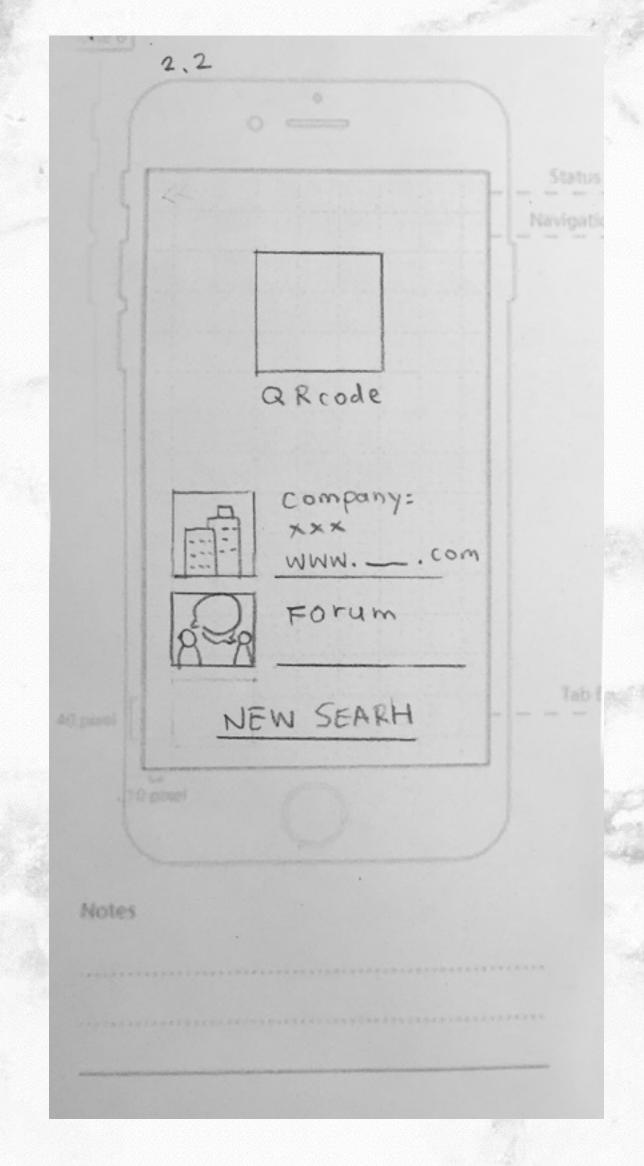

|
| Calcium 15%                                                                            |                                                  | Iron 2%                                       |                                               |
| "Percent Daily Value<br>daily values may is<br>calone needs."                          |                                                  |                                               |                                               |
| Total Fait<br>Sat Fait<br>Cholesterol<br>Sodium<br>Total Carbohydrate<br>Dietary Fiber | Less than<br>Less than<br>Less than<br>Less than | 65g<br>20g<br>300mg<br>2,400mg<br>300g<br>25g | 80g<br>25g<br>300mg<br>2,400mg<br>375g<br>30g |





# App Map



# Wireframe





#### Wireframe





### Wireframe









## Feedback