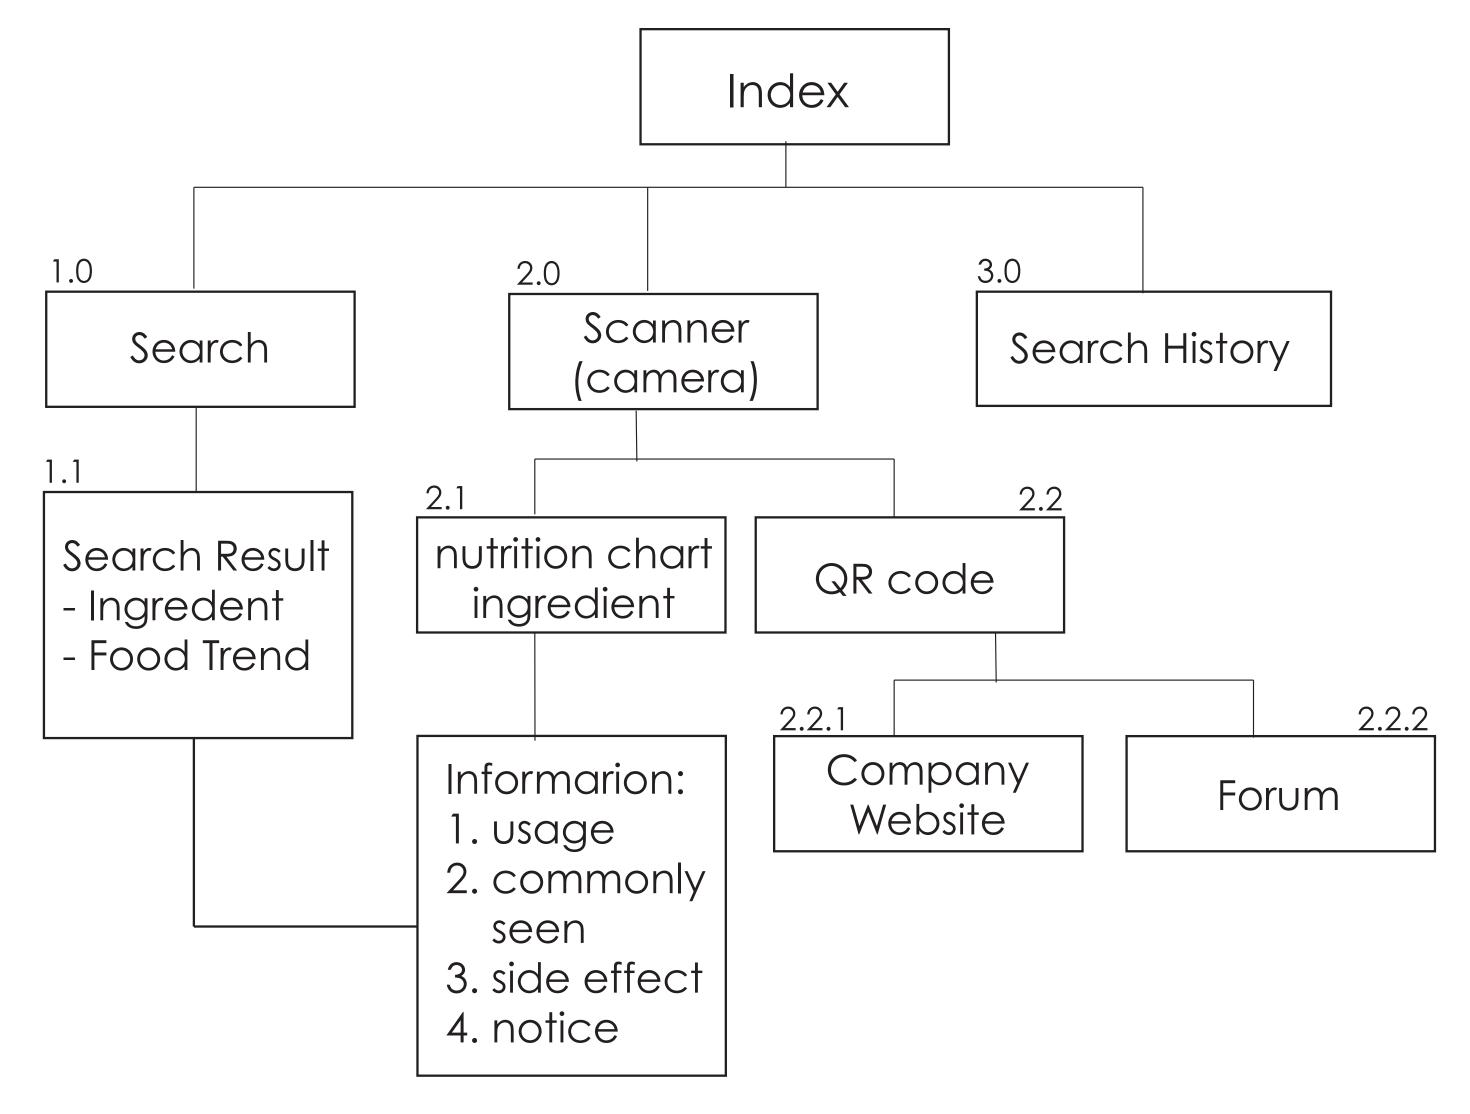

| nin C 10%                                     |
| Calcium 15%                                                                            |                                                  | Iron 2%                                       |                                               |
| "Percent Daily Value<br>daily values may is<br>calone needs."                          |                                                  |                                               |                                               |
| Total Fait<br>Sat Fait<br>Cholesterol<br>Sodium<br>Total Carbohydrate<br>Dietary Fiber | Less than<br>Less than<br>Less than<br>Less than | 65g<br>20g<br>300mg<br>2,400mg<br>300g<br>25g | 80g<br>25g<br>300mg<br>2,400mg<br>375g<br>30g |





# App Map



# Wireframe





#### Wireframe





### Wireframe









## Feedback