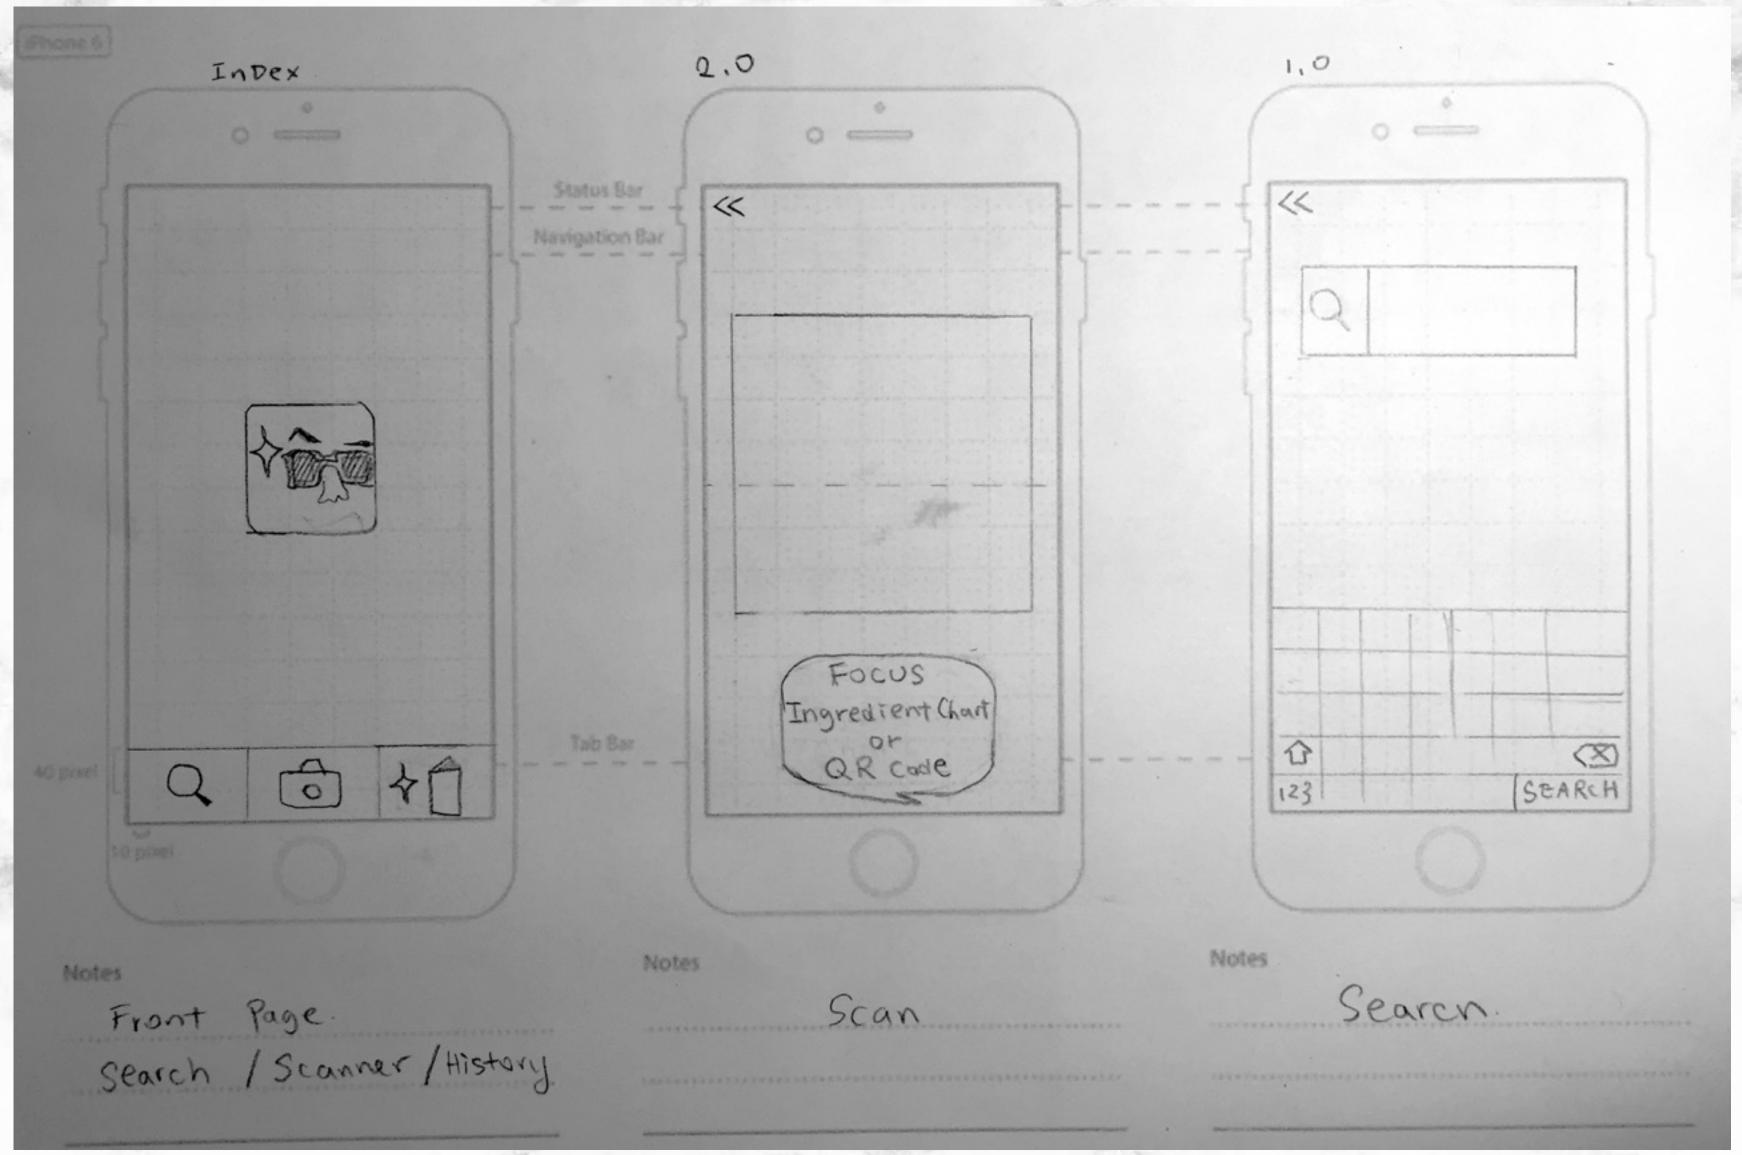

| nin C 10%                                     |
| Calcium 15%                                                                            |                                                  | Iron 2%                                       |                                               |
| "Percent Daily Value<br>daily values may is<br>calone needs."                          |                                                  |                                               |                                               |
| Total Fait<br>Sat Fait<br>Cholesterol<br>Sodium<br>Total Carbohydrate<br>Dietary Fiber | Less than<br>Less than<br>Less than<br>Less than | 65g<br>20g<br>300mg<br>2,400mg<br>300g<br>25g | 80g<br>25g<br>300mg<br>2,400mg<br>375g<br>30g |





# App Map



# Wireframe





#### Wireframe





### Wireframe









## Feedback