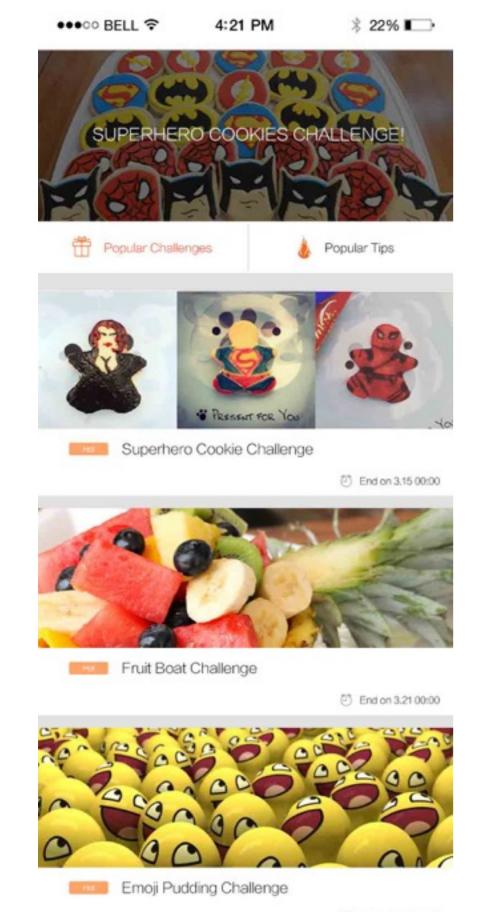

## Welcome back to foodplay

Email

Password

Login

Forget password?

End on 3.25 00:00

••••• BELL ? 4:21 PM \$ 22%

Popular Challenges

Popular Tips

Basic Baking Skill

2-18-2016

Fruit Boat Challenge

2-28-2016

Pudding Tutorial

| •••• BELL 🗢 | 4:21 PM           | * 22% 📭 |
|-------------|-------------------|---------|
| 1           | Company Condition |         |

#### Superhero Cookies

Cookies are more than mere sweets: they are gifts, mementos of your life, and most certainly made with your creativity. Nothing better than various pretty cookies packed into a box, and accompanied with a cup of afternoon tea.

Think about some famous CHARACTERS/ELEMENTS of super-hero movies and make some well-decorated cookies for children and your family!

Don't forget to check our tips on www.foodplayofficial.com. your photos on instagram and @foodplayofficial with #superhcookies