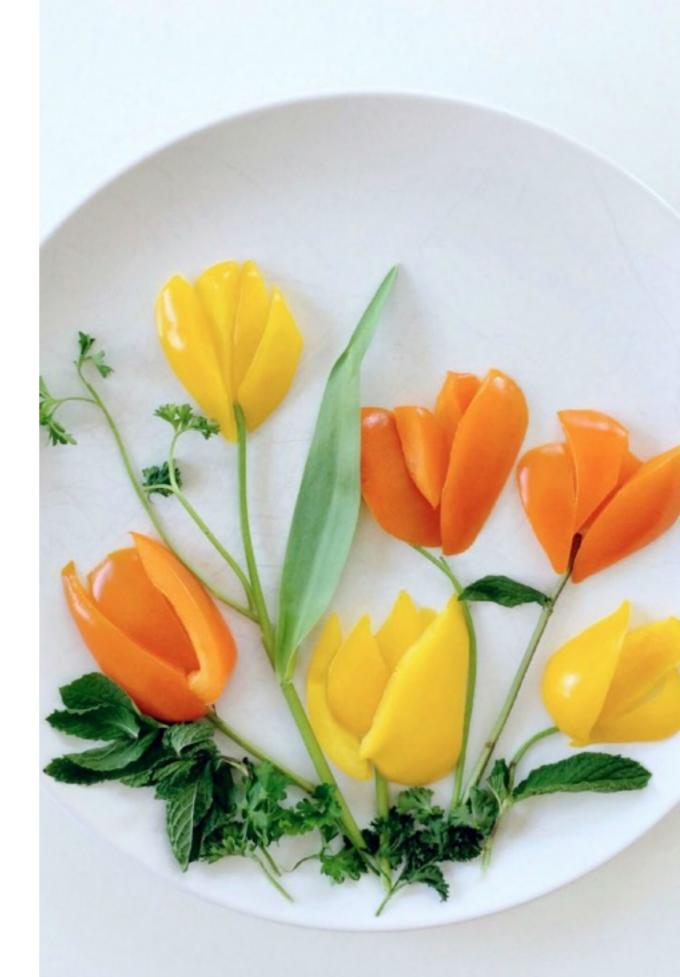

#### Emoji Pudding

Pudding is easy to make and it is a good dessert in every season.

Think about some interesting emoji face and decorate it on delicious pudding!

Don't forget to check our tips on www.foodplayofficial.com. Upload your photos on instagram and @foodplayofficial with #foodplayofficial #superhcookies