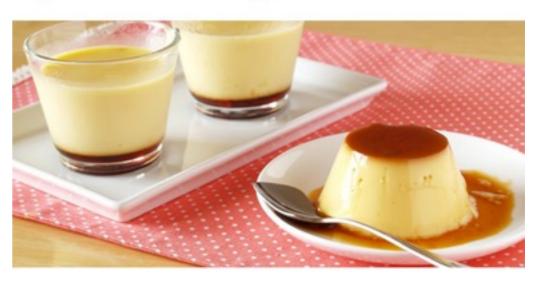

Popular Tips

Basic Baking Skill

2-18-2016

Fruit Boat Challenge

2-28-2016

Pudding Tutorial

| •••• BELL 🗢 | 4:21 PM           | * 22% 📭 |
|-------------|-------------------|---------|
| 1           | Company Condition |         |

### Pudding Tutorial

Ingredients:

| Suger Mix   | 50g    |
|-------------|--------|
| Eggs        | 15g    |
| Butter      | 140g   |
| Suger       | 20g    |
| All purpose | powder |

£℃3 Home

tips

me

"Boat" Inspiration/Introduction