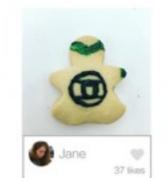

#### Superhero Cookies

Cookies are more than mere sweets: they are gifts, mementos of your life, and most certainly made with your creativity. Nothing better than various pretty cookies packed into a box, and accompanied with a cup of afternoon tea.

Think about some famous CHARACTERS/ELEMENTS of super-hero movies and make some well-decorated cookies for children and your family!

Don't forget to check our tips on www.foodplayofficial.com. your photos on instagram and @foodplayofficial with #superhcookies

#### Superhero Cookies

<

37 likes

Loading...

Upload

adill

£<sup>∩</sup>3 Home

challenges