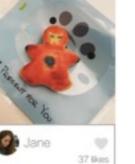

#### Emoji Pudding

Pudding is easy to make and it is a good dessert in every season.

Think about some interesting emoji face and decorate it on delicious pudding!

Don't forget to check our tips on www.foodplayofficial.com. Upload your photos on instagram and @foodplayofficial with #foodplayofficial #superhcookies

<

#foodplayofficial #superhoockies

Also, you can email to foodplayoficial@gmil.com and tell us your instagram account, we would love to help you post it!

| Upload |  |
|--------|--|
| Tips   |  |

∦ 22% ∎\_.