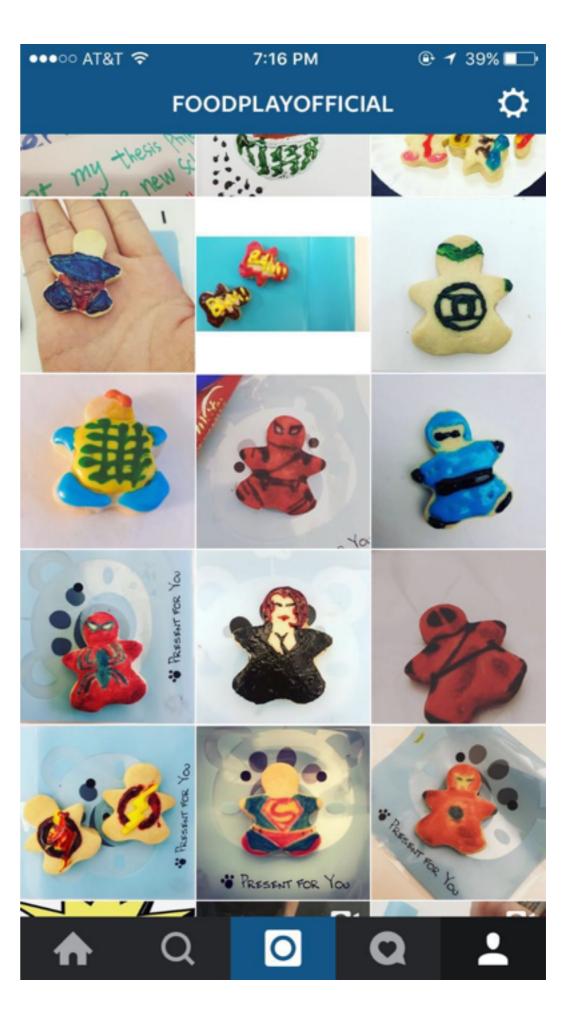

| ●●●○○ AT&T 穼 | 7:16 PM      |                  | 🕑 🕇 39% 💶       |  |
|--------------|--------------|------------------|-----------------|--|
|              | FOODPLAY     | ¢                |                 |  |
| boodplay     | 37<br>posts  | 148<br>followers | 14<br>following |  |
|              | Edit Profile |                  |                 |  |
|              |              |                  |                 |  |