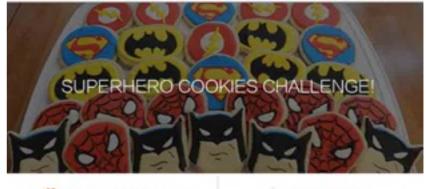

#### Superhero Cookies

Cookies are more than mere sweets: they are gifts, mementos of your life, and most certainly made with your creativity. Nothing better than various pretty cookies packed into a box, and accompanied with a cup of afternoon tea.

Think about some famous CHARACTERS/ELEMENTS of super-hero movies and make some well-decorated cookies for children and your family!

Don't forget to check our tips on www.foodplayofficial.com. your photos on instagram and @foodplayofficial with #superhcookies