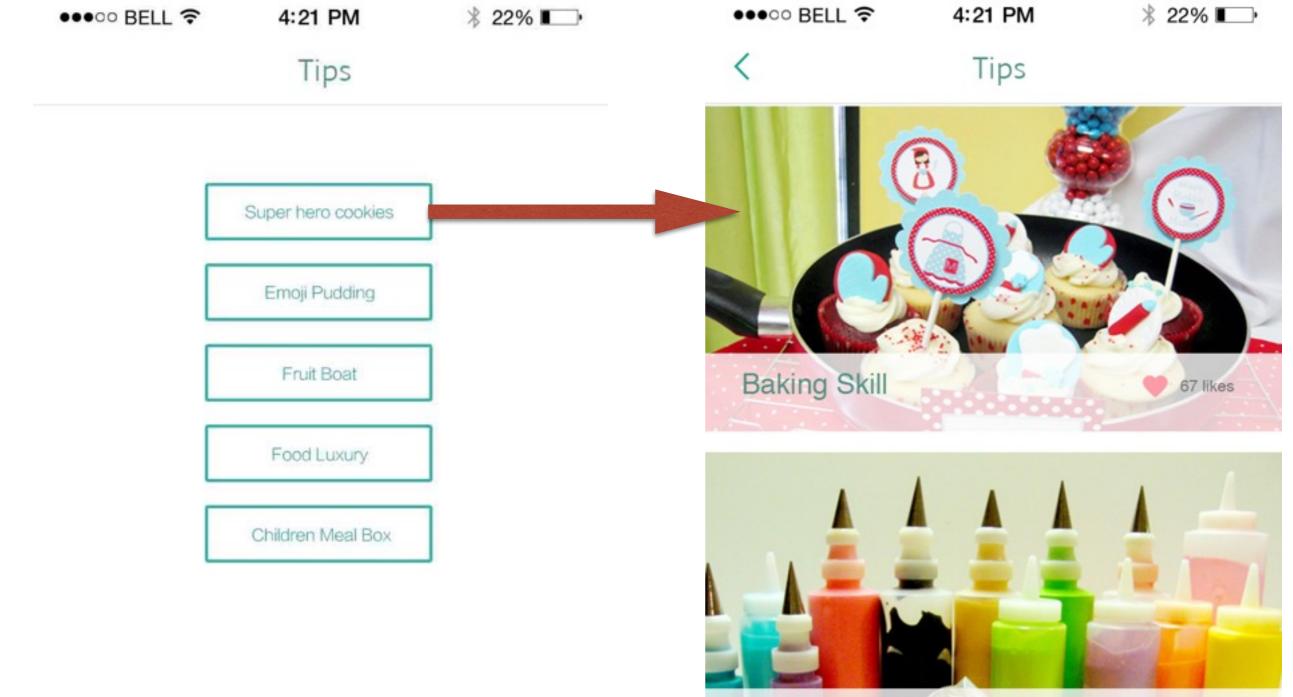

Popular Tips

Basic Baking Skill

2-18-2016

Fruit Boat Challenge

2-28-2016

Pudding Tutorial

| •••• BELL 🗢 | 4:21 PM           | * 22% 📭 |
|-------------|-------------------|---------|
| 1           | Company Condition |         |

#### Superhero Cookies

Cookies are more than mere sweets: they are gifts, mementos of your life, and most certainly made with your creativity. Nothing better than various pretty cookies packed into a box, and accompanied with a cup of afternoon tea.

Think about some famous CHARACTERS/ELEMENTS of super-hero movies and make some well-decorated cookies for children and your family!

Don't forget to check our tips on www.foodplayofficial.com. your photos on instagram and @foodplayofficial with #superhcookies