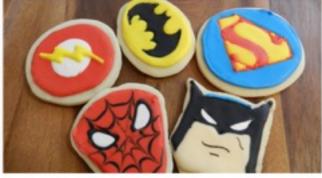

#### Superhero Cookies

Cookies are more than mere sweets: they are gifts, mementos of your life, and most certainly made with your creativity. Nothing better than various pretty cookies packed into a box, and accompanied with a cup of afternoon tea.

Think about some famous CHARACTERS/ELEMENTS of super-hero movies and make some well-decorated cookies for children and your family!

Don't forget to check our tips on www.foodplayofficial.com. your photos on instagram and @foodplayofficial with #superhcookies