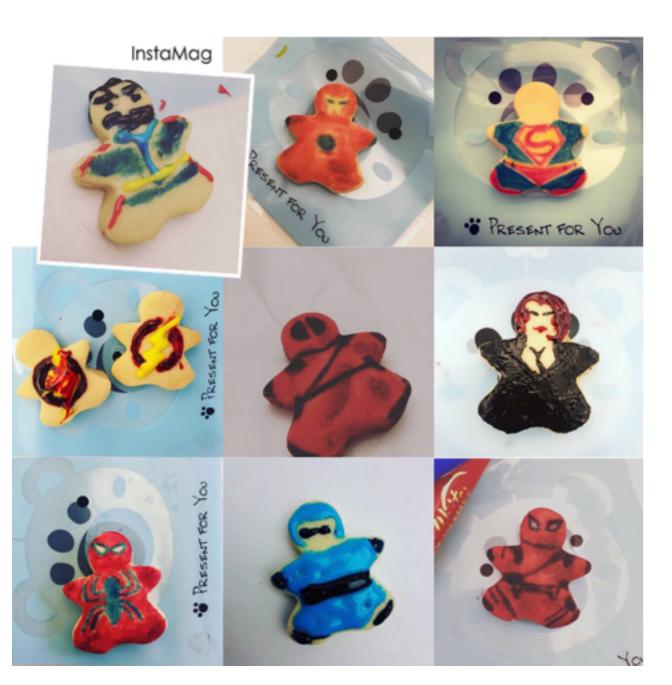

#### Superhero Cookies

Cookies are more than mere sweets: they are gifts, mementos of your life, and most certainly made with your creativity. Nothing better than various pretty cookies packed into a box, and accompanied with a cup of afternoon tea.

Think about some famous CHARACTERS/ELEMENTS of super-hero movies and make some well-decorated cookies for children and your family!

Don't forget to check our tips on www.foodplayofficial.com. your photos on instagram and @foodplayofficial with #superhcookies