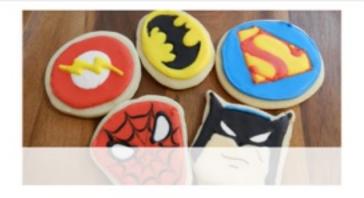

#### Superhero Cookies

Cookies are more than mere sweets: they are gifts, mementos of your life, and most certainly made with your creativity. Nothing better than various pretty cookies packed into a box, and accompanied with a cup of afternoon tea.

Think about some famous CHARACTERS/ELEMENTS of super-hero movies and make some well-decorated cookies for children and your family!

Don't forget to check our tips on www.foodplayofficial.com. your photos on instagram and @foodplayofficial with #superhcookies