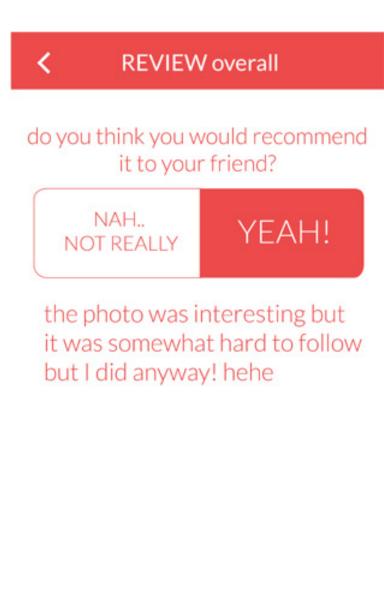

## NEATYCUTEY

GI SUNG LEE

# CONCEPT



Design your food with your idea



teaches you how to make an simple food art in a mobile phone

## APP MAP & WIREFRAME



#### a few wireframes of the initial design



#### second app map

#### detail page, view: video 2













Write my review

Final app map



#### Home 1



#### Detail page view, Video 2



#### Detail page view, Photo 3









#### review 4



Write my review



Write my review



#### Search 5



#### My Account 6



### Upload Tutorial 7









Hey! wecome, this will take just a sec!

when you take a video, make sure you edit, because no one wants to see entire 30 min video!

make sure you get all the important parts!

that's it! now I want to learn from you!

• 0 0 0

0 0 0

0 0 0 0

0 0 0

upload video 8



#### Upload Photo 9



### My Favorites 10



## THANKYOU

GI SUNG LEE