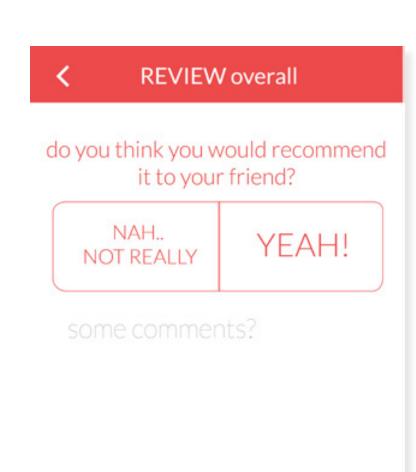

## NEATYCUTEY

GI SUNG LEE

# CONCEPT



Design your food with your idea



teaches you how to make an simple food art in a mobile phone

## APP MAP & WIREFRAME



#### a few wireframes of the initial design



#### second app map

#### detail page, view: video 2













Write my review

Final app map



#### Home 1



#### Detail page view, Video 2



#### Detail page view, Photo 3









#### review 4



Write my review



Write my review



#### Search 5



#### My Account 6



### Upload Tutorial 7









Hey! wecome, this will take just a sec!

when you take a video, make sure you edit, because no one wants to see entire 30 min video!

make sure you get all the important parts!

that's it! now I want to learn from you!

• 0 0 0

0 0 0

0 0 0 0

0 0 0

upload video 8



#### Upload Photo 9



### My Favorites 10



## THANKYOU

GI SUNG LEE