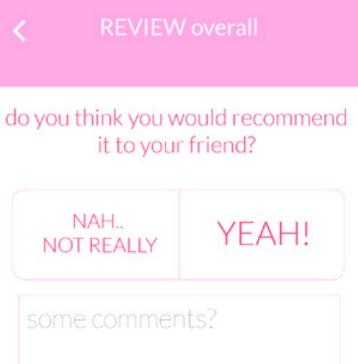

## NEATYCUTEY

GI SUNG LEE

# CONCEPT



Design your food with your idea



teaches you how to make an simple food art in a mobile phone

## APP MAP & WIREFRAME



#### a few wireframes of the initial design



#### second app map

#### detail page, view: video 2













Write my review

Final app map



#### Home 1



#### Detail page view, Video 2



#### Detail page view, Photo 3









#### review 4



Write my review



Write my review



#### Search 5



#### My Account 6



### Upload Tutorial 7









Hey! wecome, this will take just a sec!

when you take a video, make sure you edit, because no one wants to see entire 30 min video!

make sure you get all the important parts!

that's it! now I want to learn from you!

• 0 0 0

0 0 0

0 0 0 0

0 0 0

upload video 8



#### Upload Photo 9



### My Favorites 10



## THANKYOU

GI SUNG LEE