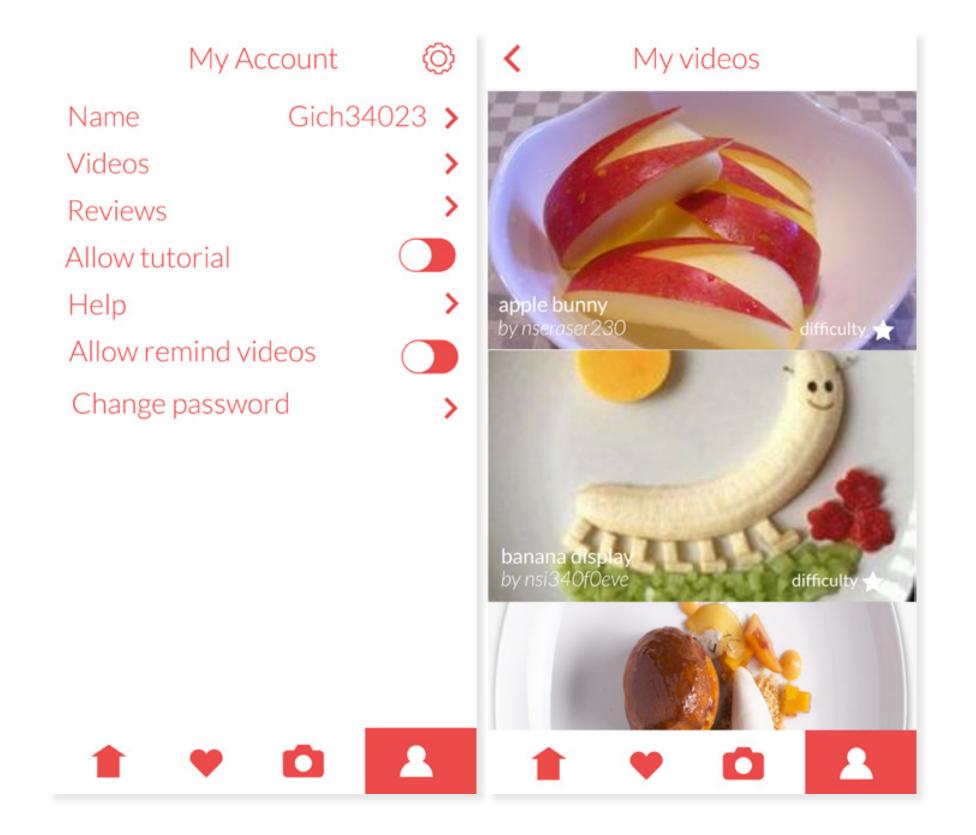

## NEATYCUTEY

GI SUNG LEE

# CONCEPT



Design your food with your idea



teaches you how to make an simple food art in a mobile phone

## APP MAP & WIREFRAME



#### a few wireframes of the initial design



#### second app map

#### detail page, view: video 2













Write my review

Final app map



#### Home 1



#### Detail page view, Video 2



#### Detail page view, Photo 3









#### review 4



Write my review



Write my review



#### Search 5



#### My Account 6



### Upload Tutorial 7









Hey! wecome, this will take just a sec!

when you take a video, make sure you edit, because no one wants to see entire 30 min video!

make sure you get all the important parts!

that's it! now I want to learn from you!

• 0 0 0

0 0 0

0 0 0 0

0 0 0

upload video 8



#### Upload Photo 9



### My Favorites 10



## THANKYOU

GI SUNG LEE