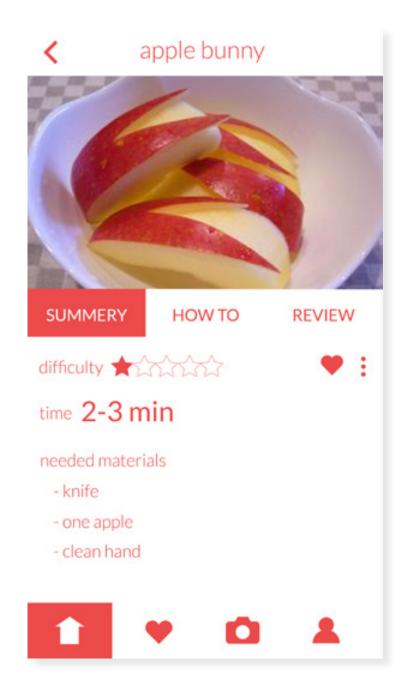

## NEATYCUTEY

GI SUNG LEE

# CONCEPT



Design your food with your idea



teaches you how to make an simple food art in a mobile phone

## APP MAP & WIREFRAME



#### a few wireframes of the initial design



#### second app map

#### detail page, view: video 2













Write my review

Final app map



#### Home 1



#### Detail page view, Video 2



#### Detail page view, Photo 3









#### review 4



Write my review



Write my review



#### Search 5



#### My Account 6



### Upload Tutorial 7









Hey! wecome, this will take just a sec!

when you take a video, make sure you edit, because no one wants to see entire 30 min video!

make sure you get all the important parts!

that's it! now I want to learn from you!

• 0 0 0

0 0 0

0 0 0 0

0 0 0

upload video 8



#### Upload Photo 9



### My Favorites 10



## THANKYOU

GI SUNG LEE