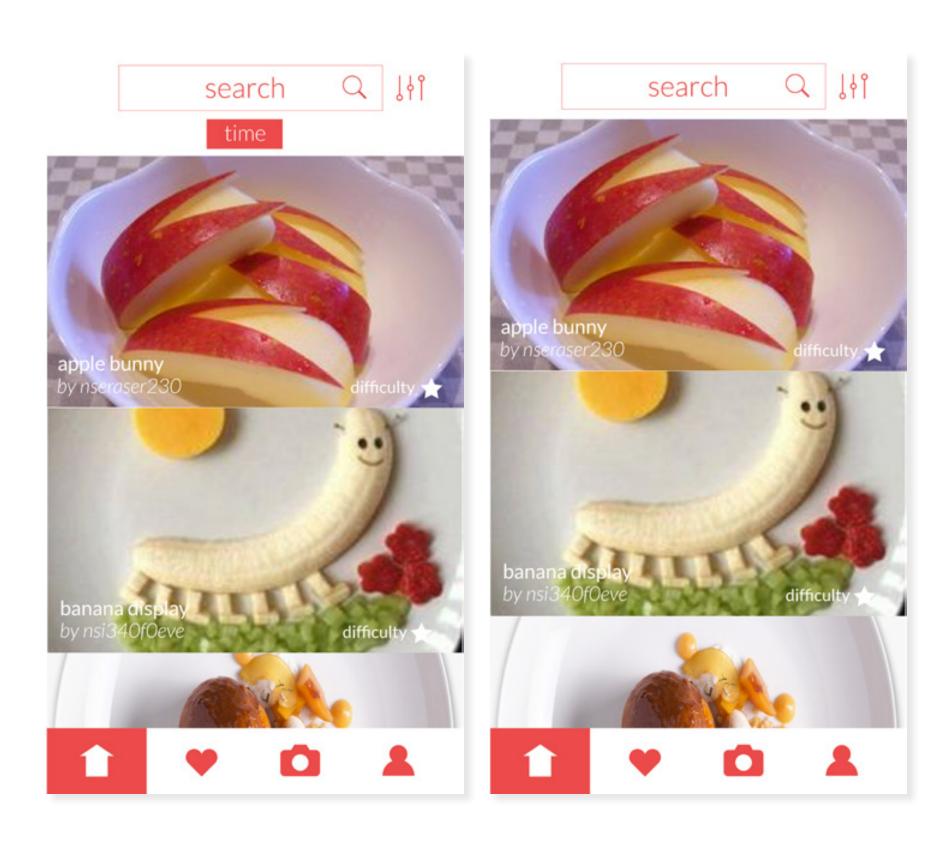

## NEATYCUTEY

GI SUNG LEE

# CONCEPT



Design your food with your idea



teaches you how to make an simple food art in a mobile phone

## APP MAP & WIREFRAME



#### a few wireframes of the initial design



#### second app map

#### detail page, view: video 2













Write my review

Final app map



#### Home 1



#### Detail page view, Video 2



#### Detail page view, Photo 3









#### review 4



Write my review



Write my review



#### Search 5



#### My Account 6



### Upload Tutorial 7









Hey! wecome, this will take just a sec!

when you take a video, make sure you edit, because no one wants to see entire 30 min video!

make sure you get all the important parts!

that's it! now I want to learn from you!

• 0 0 0

0 0 0

0 0 0 0

0 0 0

upload video 8



#### Upload Photo 9



### My Favorites 10



## THANKYOU

GI SUNG LEE