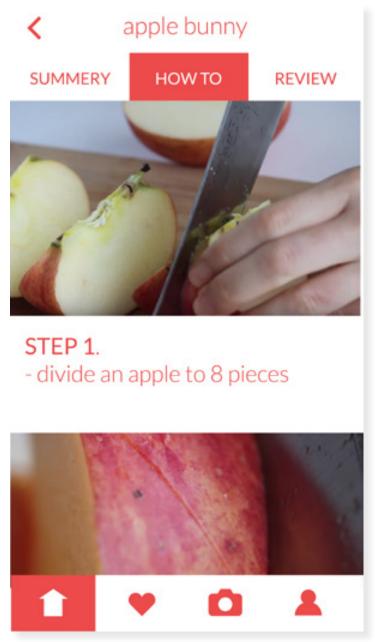

## NEATYCUTEY

GI SUNG LEE

# CONCEPT



Design your food with your idea



teaches you how to make an simple food art in a mobile phone

## APP MAP & WIREFRAME



#### a few wireframes of the initial design



#### second app map

#### detail page, view: video 2













Write my review

Final app map



#### Home 1



#### Detail page view, Video 2



#### Detail page view, Photo 3









#### review 4



Write my review



Write my review



#### Search 5



#### My Account 6



### Upload Tutorial 7









Hey! wecome, this will take just a sec!

when you take a video, make sure you edit, because no one wants to see entire 30 min video!

make sure you get all the important parts!

that's it! now I want to learn from you!

• 0 0 0

0 0 0

0 0 0 0

0 0 0

upload video 8



#### Upload Photo 9



### My Favorites 10



## THANKYOU

GI SUNG LEE