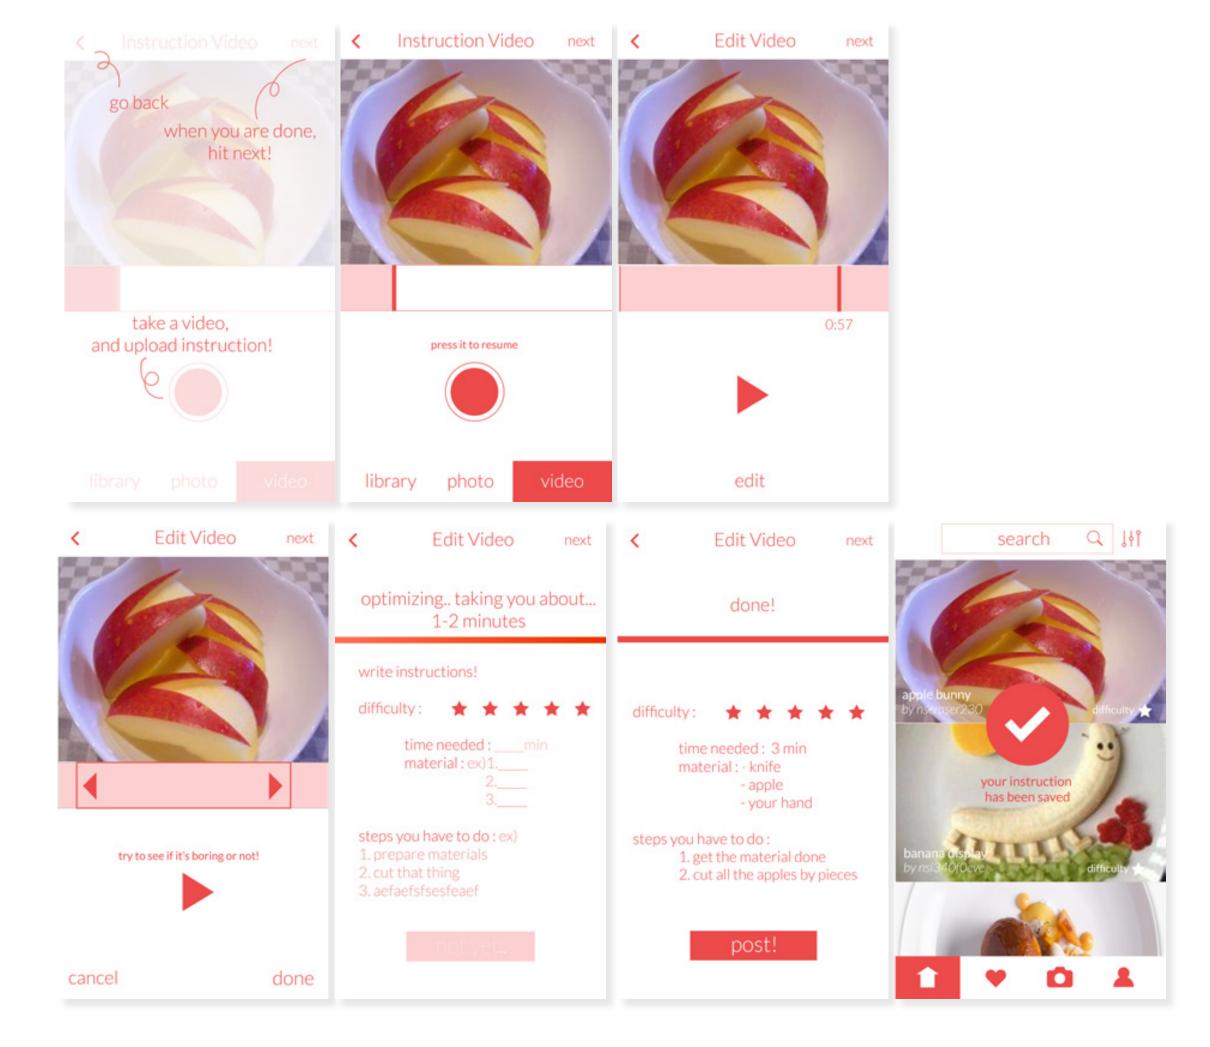

### Upload Tutorial 7

Hey! wecome, this will take just a sec!

when you take a video, make sure you edit, because no one wants to see entire 30 min video!

make sure you get all the important parts!

that's it! now I want to learn from you!

• 0 0 0

0 0 0

0 0 0 0

0 0 0

upload video 8