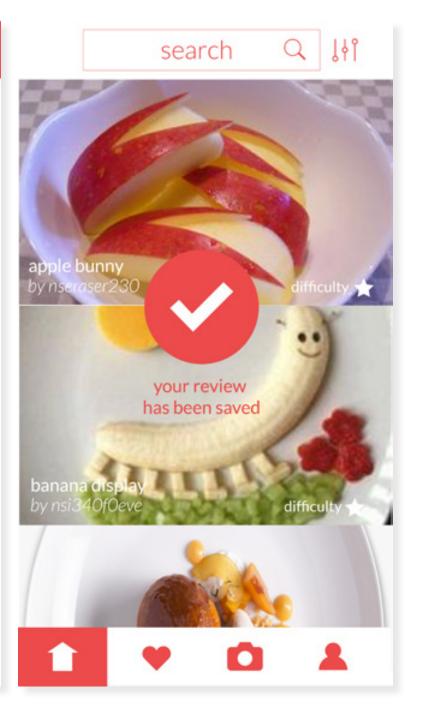

## NEATYCUTEY

GI SUNG LEE

# CONCEPT



Design your food with your idea



teaches you how to make an simple food art in a mobile phone

## APP MAP & WIREFRAME



#### a few wireframes of the initial design



#### second app map

#### detail page, view: video 2













Write my review

Final app map



#### Home 1



#### Detail page view, Video 2



#### Detail page view, Photo 3









#### review 4



Write my review



Write my review



#### Search 5



#### My Account 6



### Upload Tutorial 7









Hey! wecome, this will take just a sec!

when you take a video, make sure you edit, because no one wants to see entire 30 min video!

make sure you get all the important parts!

that's it! now I want to learn from you!

• 0 0 0

0 0 0

0 0 0 0

0 0 0

upload video 8



#### Upload Photo 9



### My Favorites 10



## THANKYOU

GI SUNG LEE