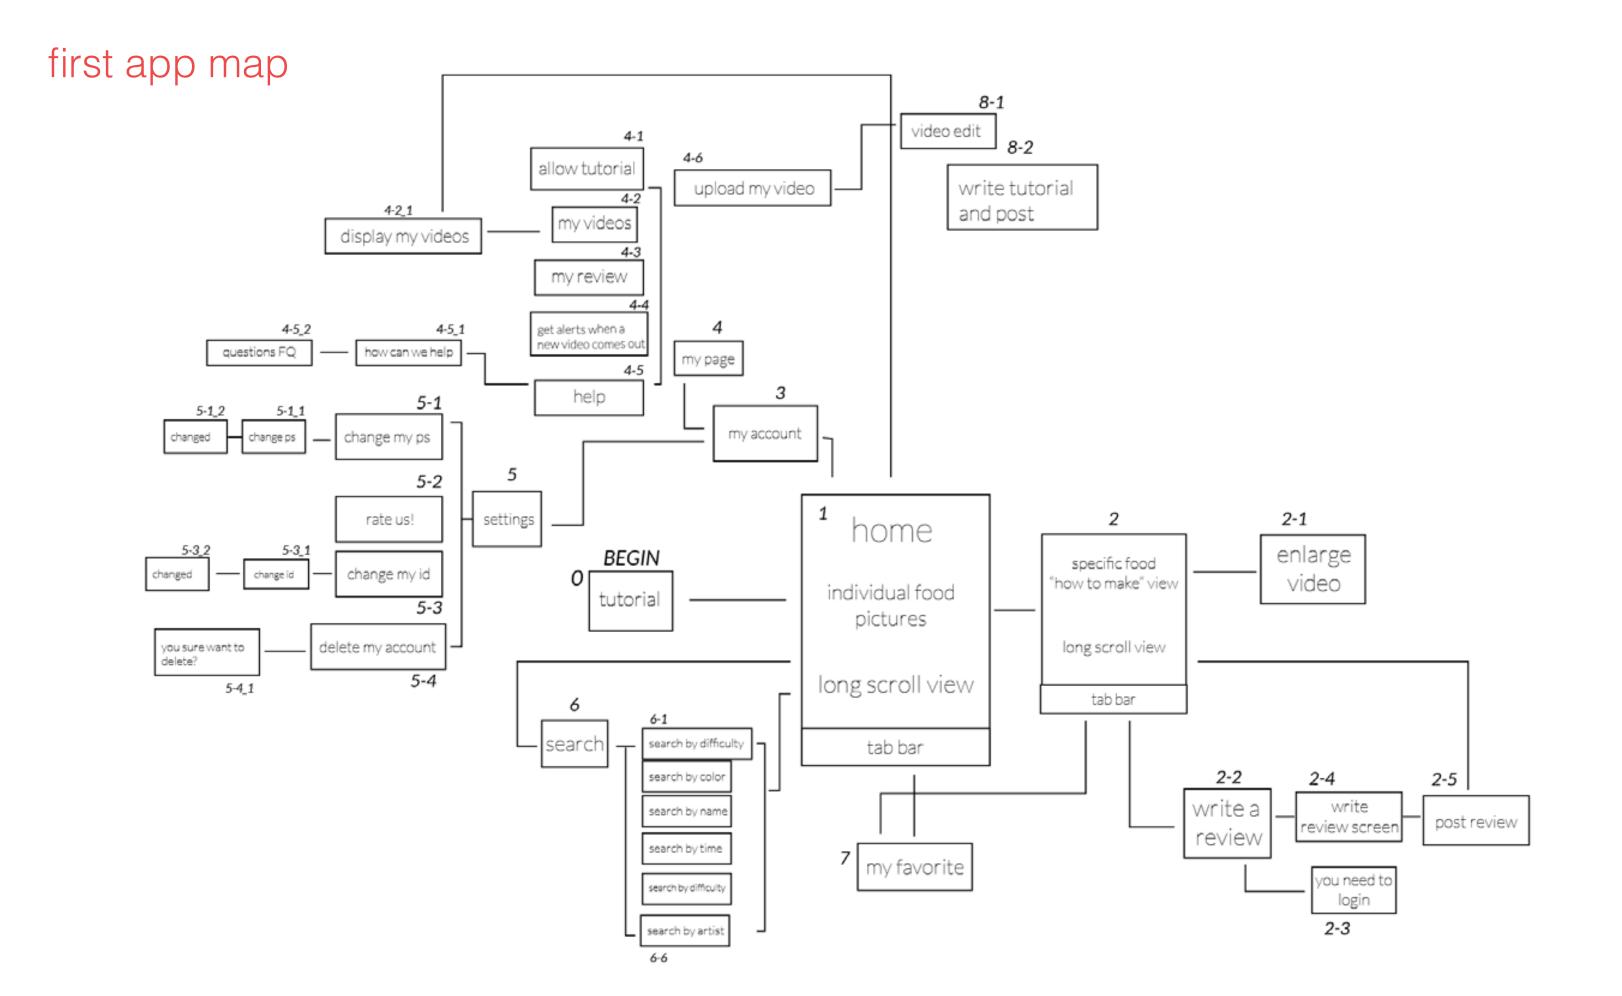

## NEATYCUTEY

GI SUNG LEE

# CONCEPT



Design your food with your idea



teaches you how to make an simple food art in a mobile phone

## APP MAP & WIREFRAME



#### a few wireframes of the initial design



#### second app map

#### detail page, view: video 2













Write my review

Final app map



#### Home 1



#### Detail page view, Video 2



#### Detail page view, Photo 3









#### review 4



Write my review



Write my review



#### Search 5



#### My Account 6



### Upload Tutorial 7









Hey! wecome, this will take just a sec!

when you take a video, make sure you edit, because no one wants to see entire 30 min video!

make sure you get all the important parts!

that's it! now I want to learn from you!

• 0 0 0

0 0 0

0 0 0 0

0 0 0

upload video 8



#### Upload Photo 9



### My Favorites 10



## THANKYOU

GI SUNG LEE