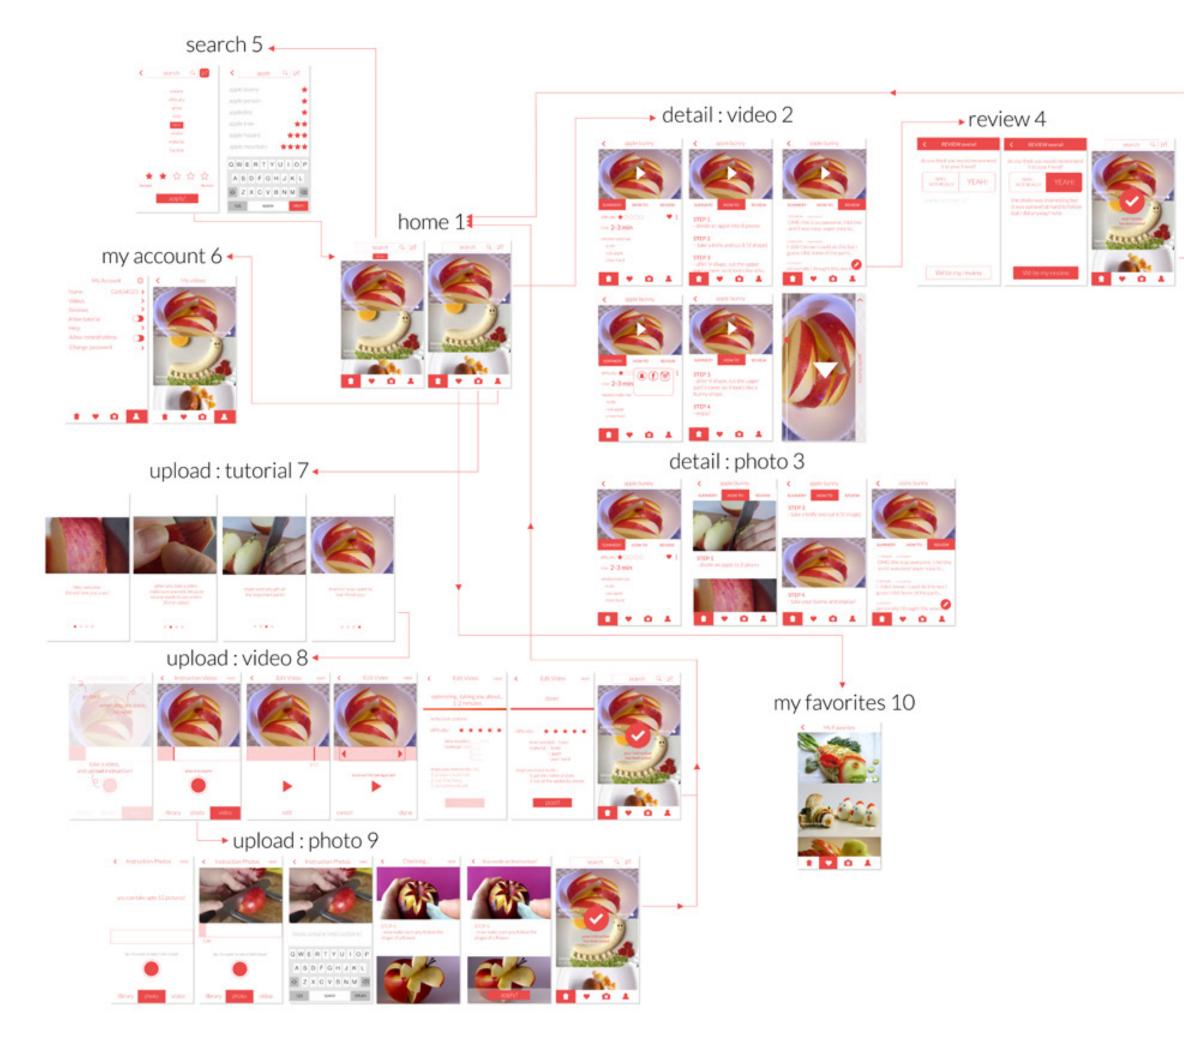

## APP MAP & WIREFRAME

#### second app map

#### Home 1

#### Detail page view, Video 2

#### Detail page view, Photo 3

#### review 4

Write my review

Write my review

#### Search 5

#### My Account 6

### Upload Tutorial 7

Hey! wecome, this will take just a sec!

when you take a video, make sure you edit, because no one wants to see entire 30 min video!

make sure you get all the important parts!

that's it! now I want to learn from you!

• 0 0 0

0 0 0

0 0 0 0

0 0 0

upload video 8

#### Upload Photo 9

### My Favorites 10