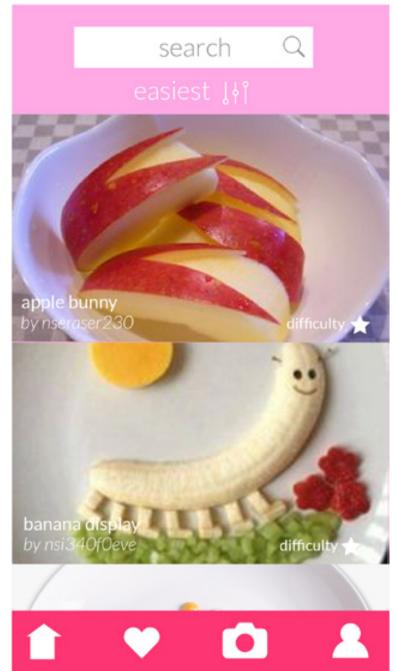

## NEATYCUTEY

GI SUNG LEE

# CONCEPT



Design your food with your idea



teaches you how to make an simple food art in a mobile phone

## APP MAP & WIREFRAME



#### a few wireframes of the initial design



#### second app map

#### detail page, view: video 2













Write my review

Final app map



#### Home 1



#### Detail page view, Video 2



#### Detail page view, Photo 3









#### review 4



Write my review



Write my review



#### Search 5



#### My Account 6



### Upload Tutorial 7









Hey! wecome, this will take just a sec!

when you take a video, make sure you edit, because no one wants to see entire 30 min video!

make sure you get all the important parts!

that's it! now I want to learn from you!

• 0 0 0

0 0 0

0 0 0 0

0 0 0

upload video 8



#### Upload Photo 9



### My Favorites 10



## THANKYOU

GI SUNG LEE