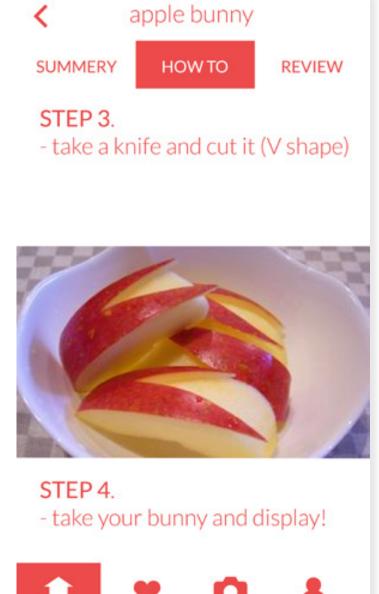

## NEATYCUTEY

GI SUNG LEE

# CONCEPT



Design your food with your idea



teaches you how to make an simple food art in a mobile phone

## APP MAP & WIREFRAME



#### a few wireframes of the initial design



#### second app map

#### detail page, view: video 2













Write my review

Final app map



#### Home 1



#### Detail page view, Video 2



#### Detail page view, Photo 3









#### review 4



Write my review



Write my review



#### Search 5



#### My Account 6



### Upload Tutorial 7









Hey! wecome, this will take just a sec!

when you take a video, make sure you edit, because no one wants to see entire 30 min video!

make sure you get all the important parts!

that's it! now I want to learn from you!

• 0 0 0

0 0 0

0 0 0 0

0 0 0

upload video 8



#### Upload Photo 9



### My Favorites 10



## THANKYOU

GI SUNG LEE