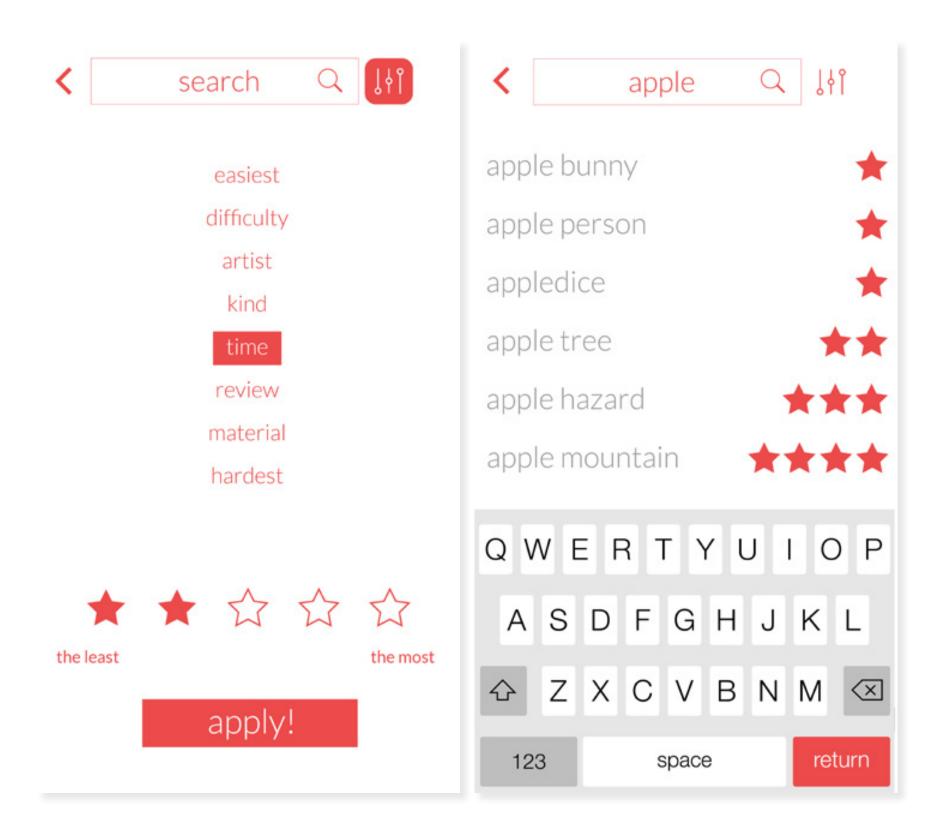

## NEATYCUTEY

GI SUNG LEE

# CONCEPT



Design your food with your idea



teaches you how to make an simple food art in a mobile phone

## APP MAP & WIREFRAME



#### a few wireframes of the initial design



#### second app map

#### detail page, view: video 2













Write my review

Final app map



#### Home 1



#### Detail page view, Video 2



#### Detail page view, Photo 3









#### review 4



Write my review



Write my review



#### Search 5



#### My Account 6



### Upload Tutorial 7









Hey! wecome, this will take just a sec!

when you take a video, make sure you edit, because no one wants to see entire 30 min video!

make sure you get all the important parts!

that's it! now I want to learn from you!

• 0 0 0

0 0 0

0 0 0 0

0 0 0

upload video 8



#### Upload Photo 9



### My Favorites 10



## THANKYOU

GI SUNG LEE