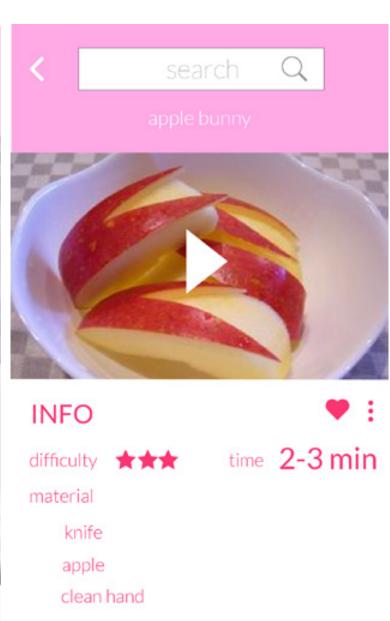

## NEATYCUTEY

GI SUNG LEE

# CONCEPT



Design your food with your idea



teaches you how to make an simple food art in a mobile phone

## APP MAP & WIREFRAME



#### a few wireframes of the initial design



#### second app map

#### detail page, view: video 2













Write my review

Final app map



#### Home 1



#### Detail page view, Video 2



#### Detail page view, Photo 3









#### review 4



Write my review



Write my review



#### Search 5



#### My Account 6



### Upload Tutorial 7









Hey! wecome, this will take just a sec!

when you take a video, make sure you edit, because no one wants to see entire 30 min video!

make sure you get all the important parts!

that's it! now I want to learn from you!

• 0 0 0

0 0 0

0 0 0 0

0 0 0

upload video 8



#### Upload Photo 9



### My Favorites 10



## THANKYOU

GI SUNG LEE