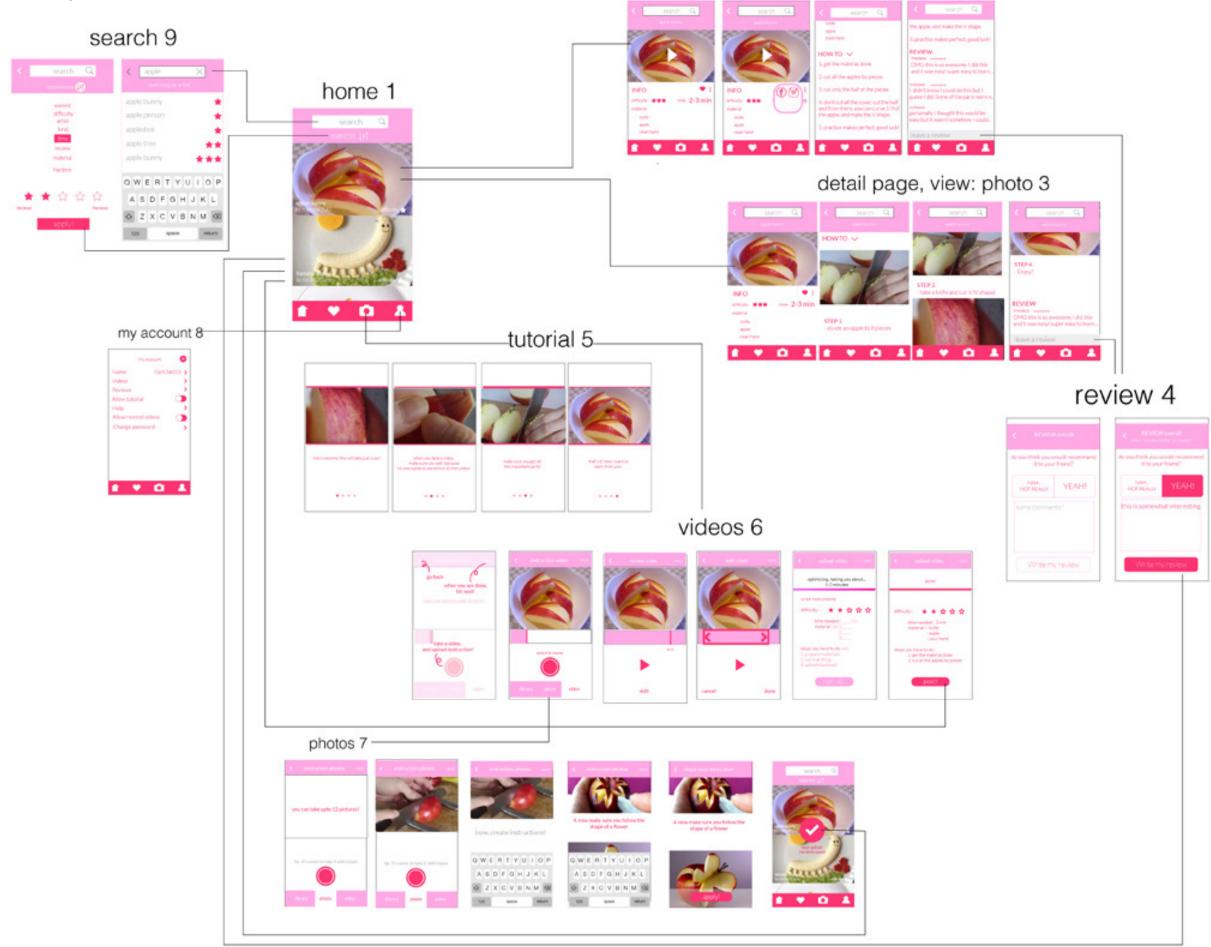

## NEATYCUTEY

GI SUNG LEE

# CONCEPT



Design your food with your idea



teaches you how to make an simple food art in a mobile phone

## APP MAP & WIREFRAME



#### a few wireframes of the initial design



#### second app map

#### detail page, view: video 2













Write my review

Final app map



#### Home 1



#### Detail page view, Video 2



#### Detail page view, Photo 3









#### review 4



Write my review



Write my review



#### Search 5



#### My Account 6



### Upload Tutorial 7









Hey! wecome, this will take just a sec!

when you take a video, make sure you edit, because no one wants to see entire 30 min video!

make sure you get all the important parts!

that's it! now I want to learn from you!

• 0 0 0

0 0 0

0 0 0 0

0 0 0

upload video 8



#### Upload Photo 9



### My Favorites 10



## THANKYOU

GI SUNG LEE