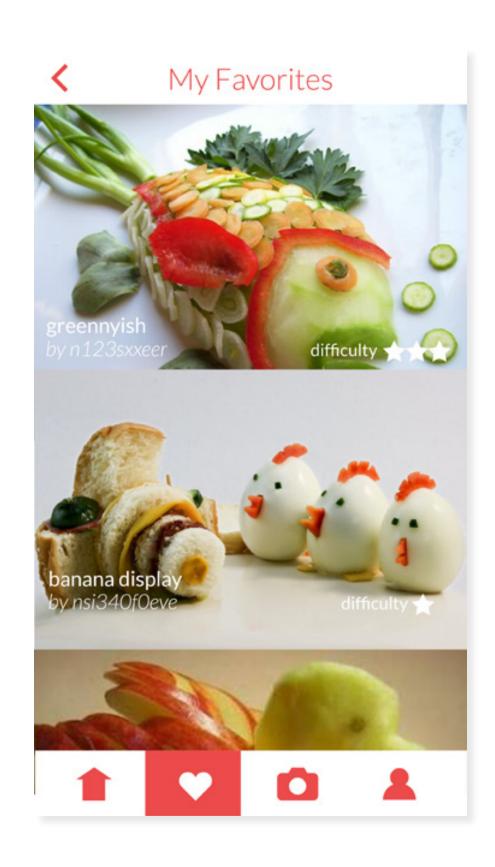

Design your food with your idea



teaches you how to make an simple food art in a mobile phone

## APP MAP & WIREFRAME



#### a few wireframes of the initial design



#### second app map

#### detail page, view: video 2













Write my review

Final app map



#### Home 1



#### Detail page view, Video 2



#### Detail page view, Photo 3









#### review 4



Write my review



Write my review



#### Search 5



#### My Account 6



### Upload Tutorial 7









Hey! wecome, this will take just a sec!

when you take a video, make sure you edit, because no one wants to see entire 30 min video!

make sure you get all the important parts!

that's it! now I want to learn from you!

• 0 0 0

0 0 0

0 0 0 0

0 0 0

upload video 8



#### Upload Photo 9



### My Favorites 10



## THANKYOU

GI SUNG LEE