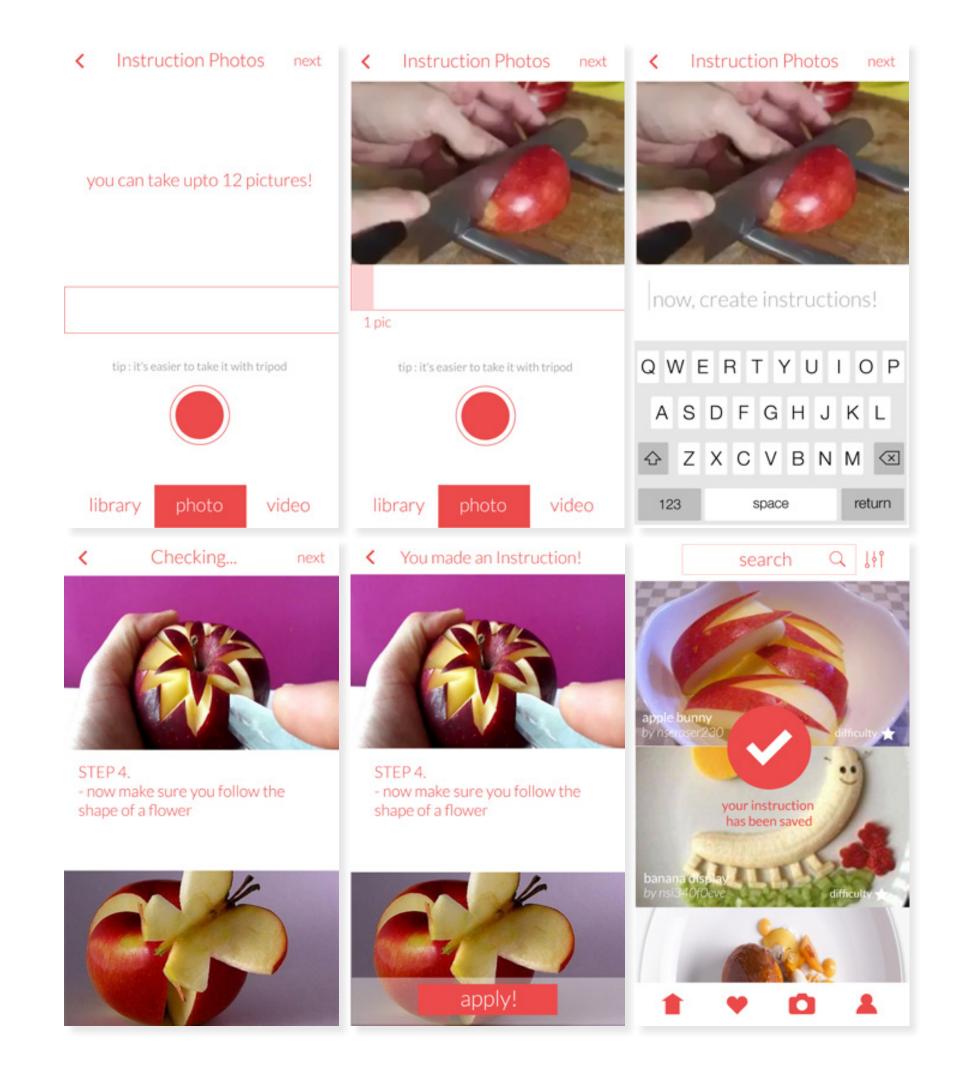

GI SUNG LEE

# CONCEPT



Design your food with your idea



teaches you how to make an simple food art in a mobile phone

## APP MAP & WIREFRAME



#### a few wireframes of the initial design



#### second app map

#### detail page, view: video 2













Write my review

Final app map



#### Home 1



#### Detail page view, Video 2



#### Detail page view, Photo 3









#### review 4



Write my review



Write my review



#### Search 5



#### My Account 6



### Upload Tutorial 7









Hey! wecome, this will take just a sec!

when you take a video, make sure you edit, because no one wants to see entire 30 min video!

make sure you get all the important parts!

that's it! now I want to learn from you!

• 0 0 0

0 0 0

0 0 0 0

0 0 0

upload video 8



#### Upload Photo 9



### My Favorites 10



## THANKYOU

GI SUNG LEE