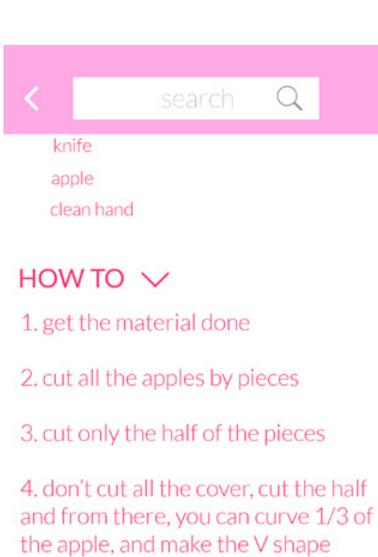

## NEATYCUTEY

GI SUNG LEE

# CONCEPT



Design your food with your idea



teaches you how to make an simple food art in a mobile phone

## APP MAP & WIREFRAME



#### a few wireframes of the initial design



#### second app map

#### detail page, view: video 2













Write my review

Final app map



#### Home 1



#### Detail page view, Video 2



#### Detail page view, Photo 3









#### review 4



Write my review



Write my review



#### Search 5



#### My Account 6



### Upload Tutorial 7









Hey! wecome, this will take just a sec!

when you take a video, make sure you edit, because no one wants to see entire 30 min video!

make sure you get all the important parts!

that's it! now I want to learn from you!

• 0 0 0

0 0 0

0 0 0 0

0 0 0

upload video 8



#### Upload Photo 9



### My Favorites 10



## THANKYOU

GI SUNG LEE