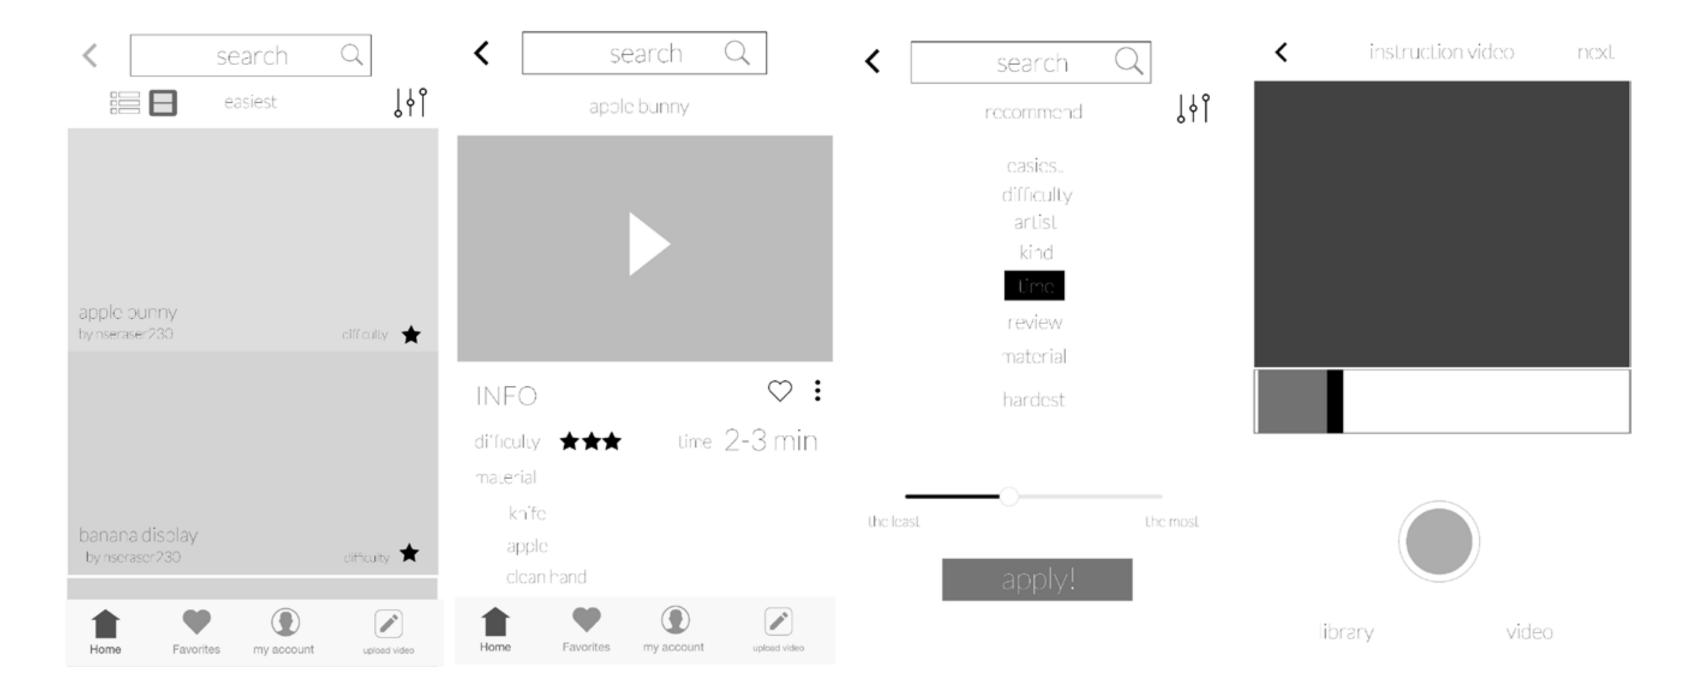

## APP MAP & WIREFRAME

#### a few wireframes of the initial design

#### Search 5