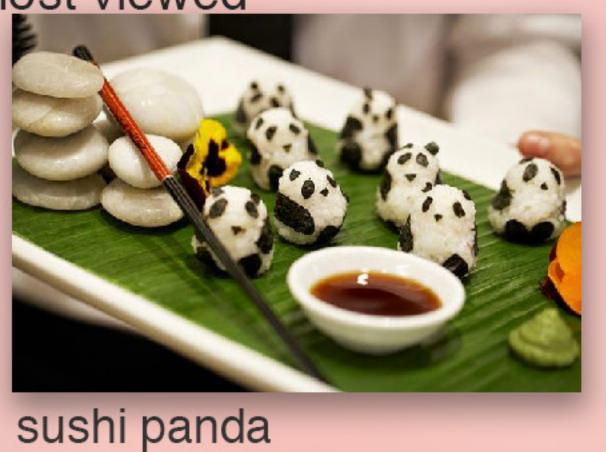

#### most viewed

sushi panda

stairmelony

3 eggs taking pic..

swipe down to see more