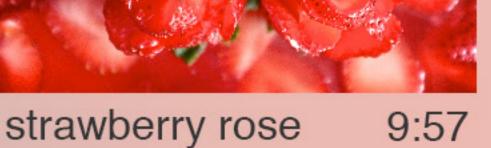

### how to make Strawberry rose

by rosey504

step 1.

get a strawberry and a knife

step 2.

filp it upside down, and cut strawberry's sides

step 3.

cut the strawberry into the rose shape, but not too deep

step 4. enjoy!

### Strawberry rose

step 1.

get a strawberry and a knife

step 2.

filp it upside down, and cut strawberry's sides

step 3.

cut the strawberry into the rose shape, but not too deep

step 4. enjoy!