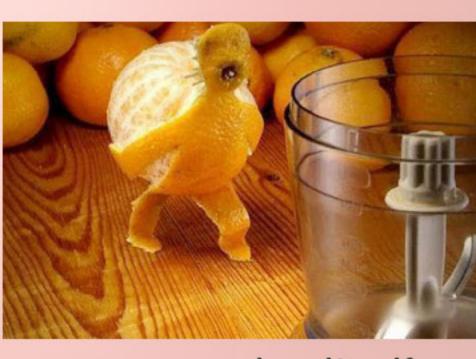

stairmelony

3 eggs taking pic..

swipe down to see more



#### most viewed



sushi panda



happy easter eggs



stairmelony



3 eggs taking pic..

swipe down to see more

### Video screen







view \
steps /



### how to make Strawberry rose

by rosey504

step 1.

get a strawberry and a knife

step 2.

filp it upside down, and cut strawberry's sides

step 3.

cut the strawberry into the rose shape, but not too deep

step 4. enjoy!



### Strawberry rose

step 1.

get a strawberry and a knife

step 2.

filp it upside down, and cut strawberry's sides

step 3.

cut the strawberry into the rose shape, but not too deep

step 4. enjoy!

# Top Charts

Top Charts

Categories

My Favorites

Search

most viewed









sushi panda





12334 viewed



apple heart



yumyum eggs brea..



orange carrying itself

Today's theme: easter

### Top charts

#### most viewed



happy easter eggs





most liked









yumyum eggs brea..

orange carry itself

Today's theme: easter









# Categories

#### Theme

cute

goregeous

ready to go

decoration



sushi panda



happy easter eggs



stairmelony

### material

apple

banana

cucumber

carrot



strawberry rose



apple heart



yumyum eggs brea..

### Categories

### Theme

cute

goregeous

ready to go

decoration

### material

apple

banana

cucumber

carrot

strawberry



sushi panda



happy easter eggs



stairmelony



strawberry rose



apple heart



yumyum eggs brea...







# My Favorites

### My Favorites

recent

difficulty

easy

Medium

Hard

material

easy

Medium

Hard



sushi panda



happy easter eg