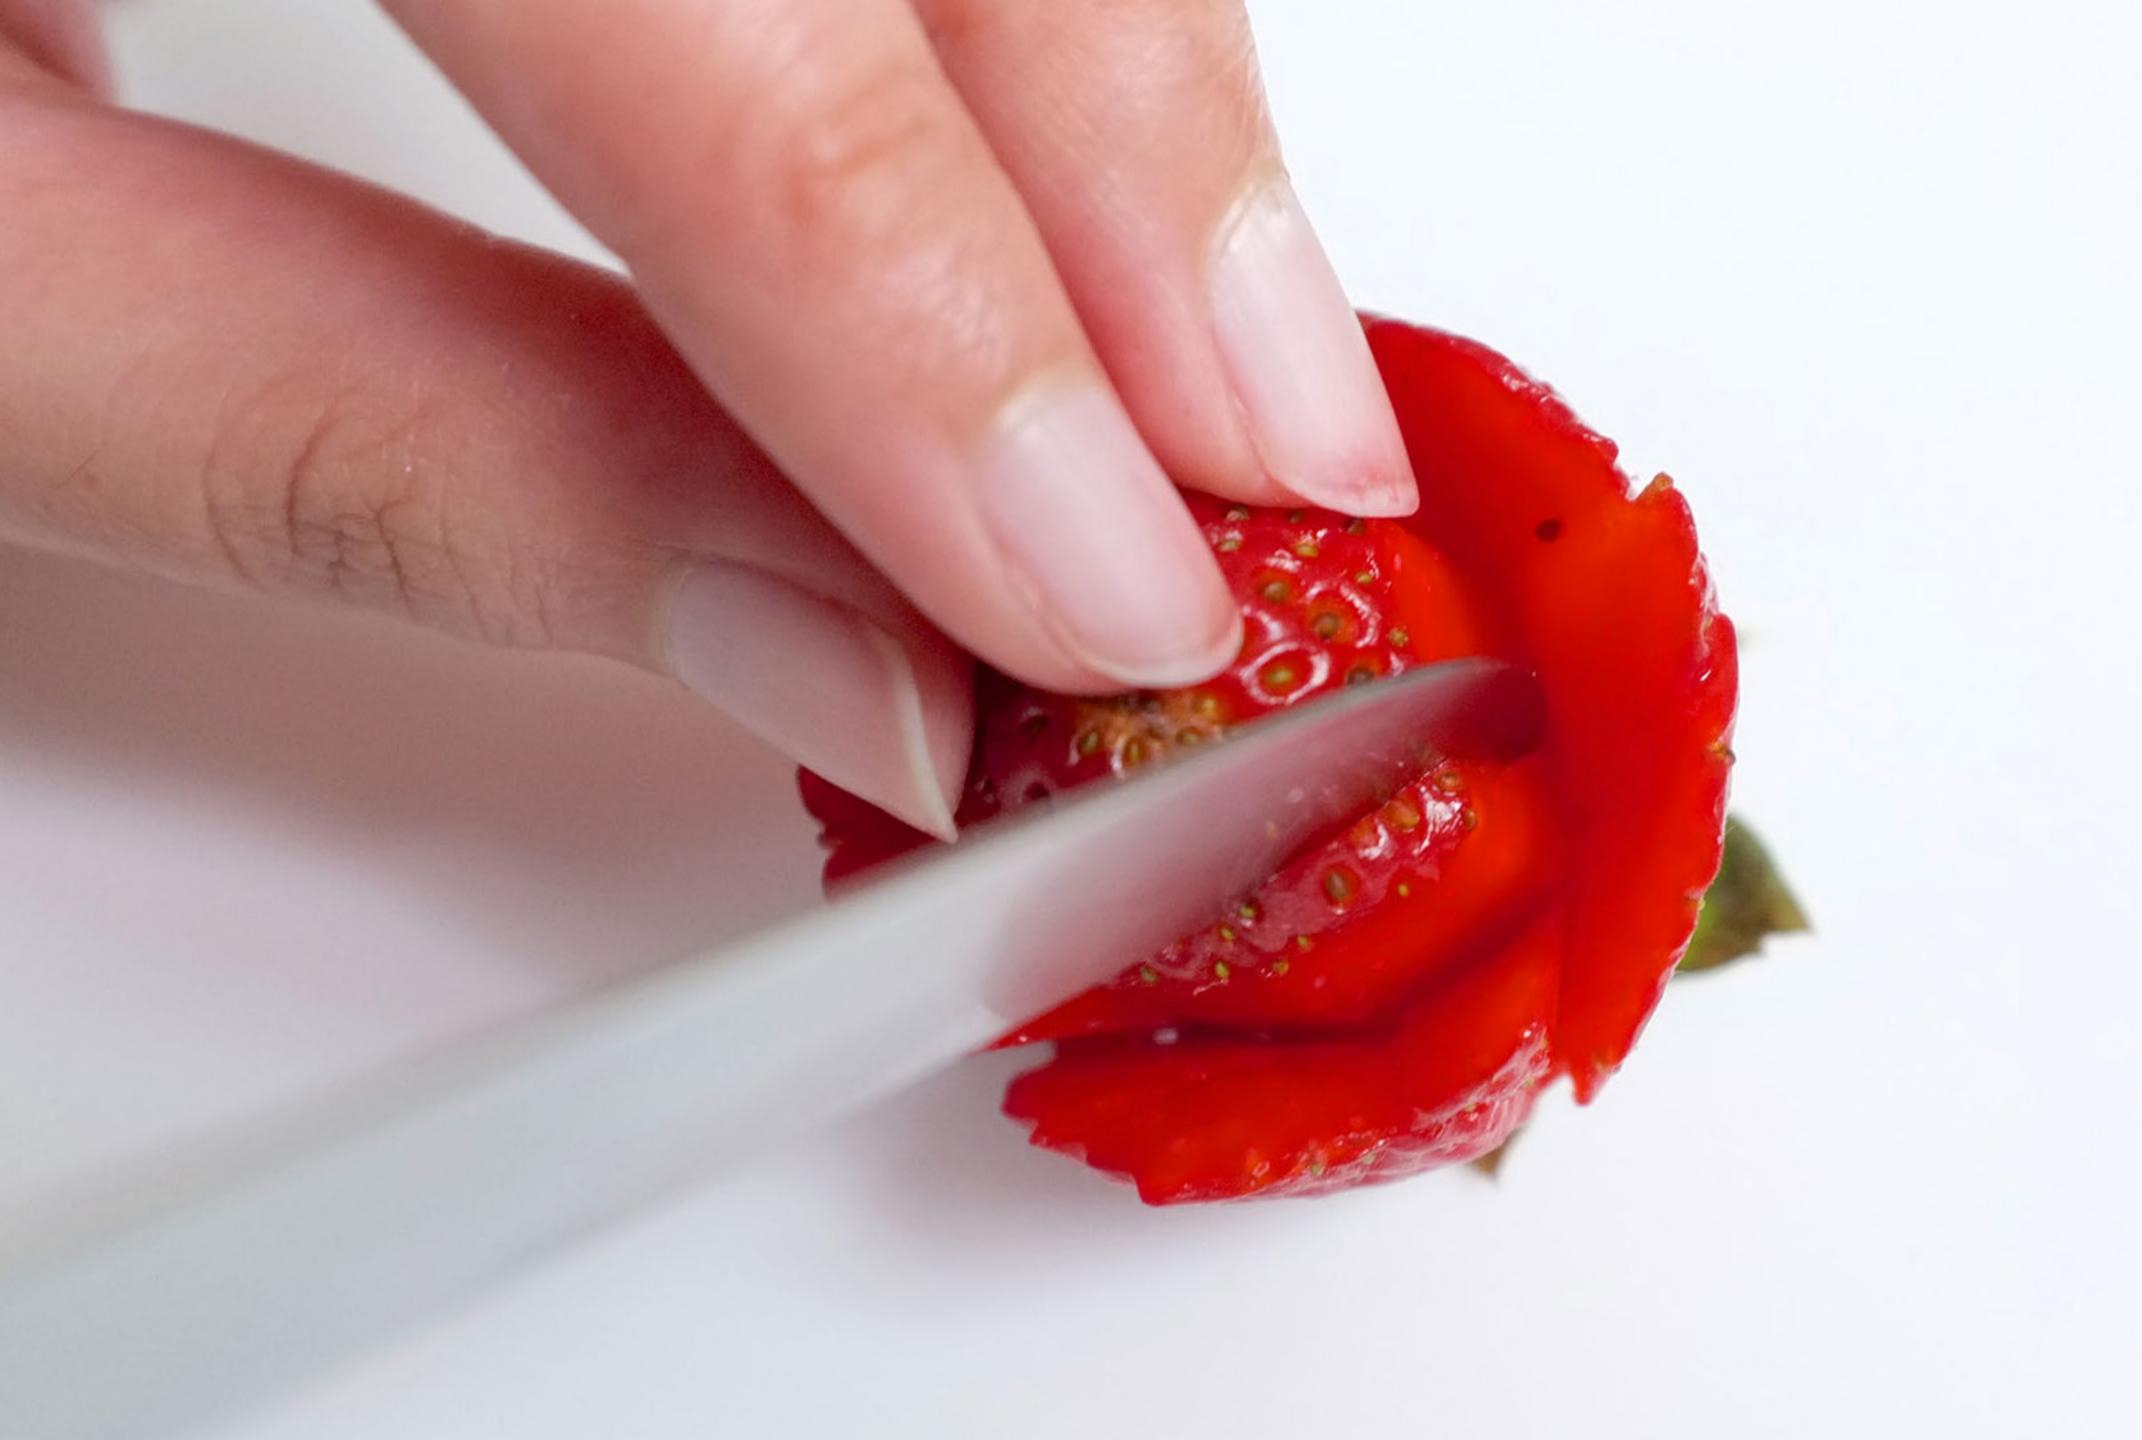

### how to make Strawberry rose

by rosey504

step 1.

get a strawberry and a knife

step 2.

filp it upside down, and cut strawberry's sides

step 3.

cut the strawberry into the rose shape, but not too deep

step 4. enjoy!

### Strawberry rose

step 1.

get a strawberry and a knife

step 2.

filp it upside down, and cut strawberry's sides

step 3.

cut the strawberry into the rose shape, but not too deep

step 4. enjoy!