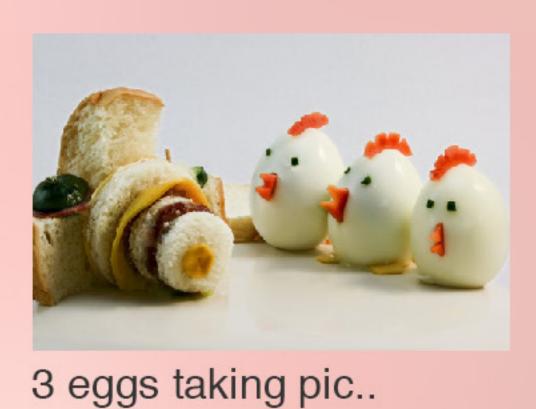

#### most viewed

sushi panda

stairmelony

3 eggs taking pic..

swipe down to see more