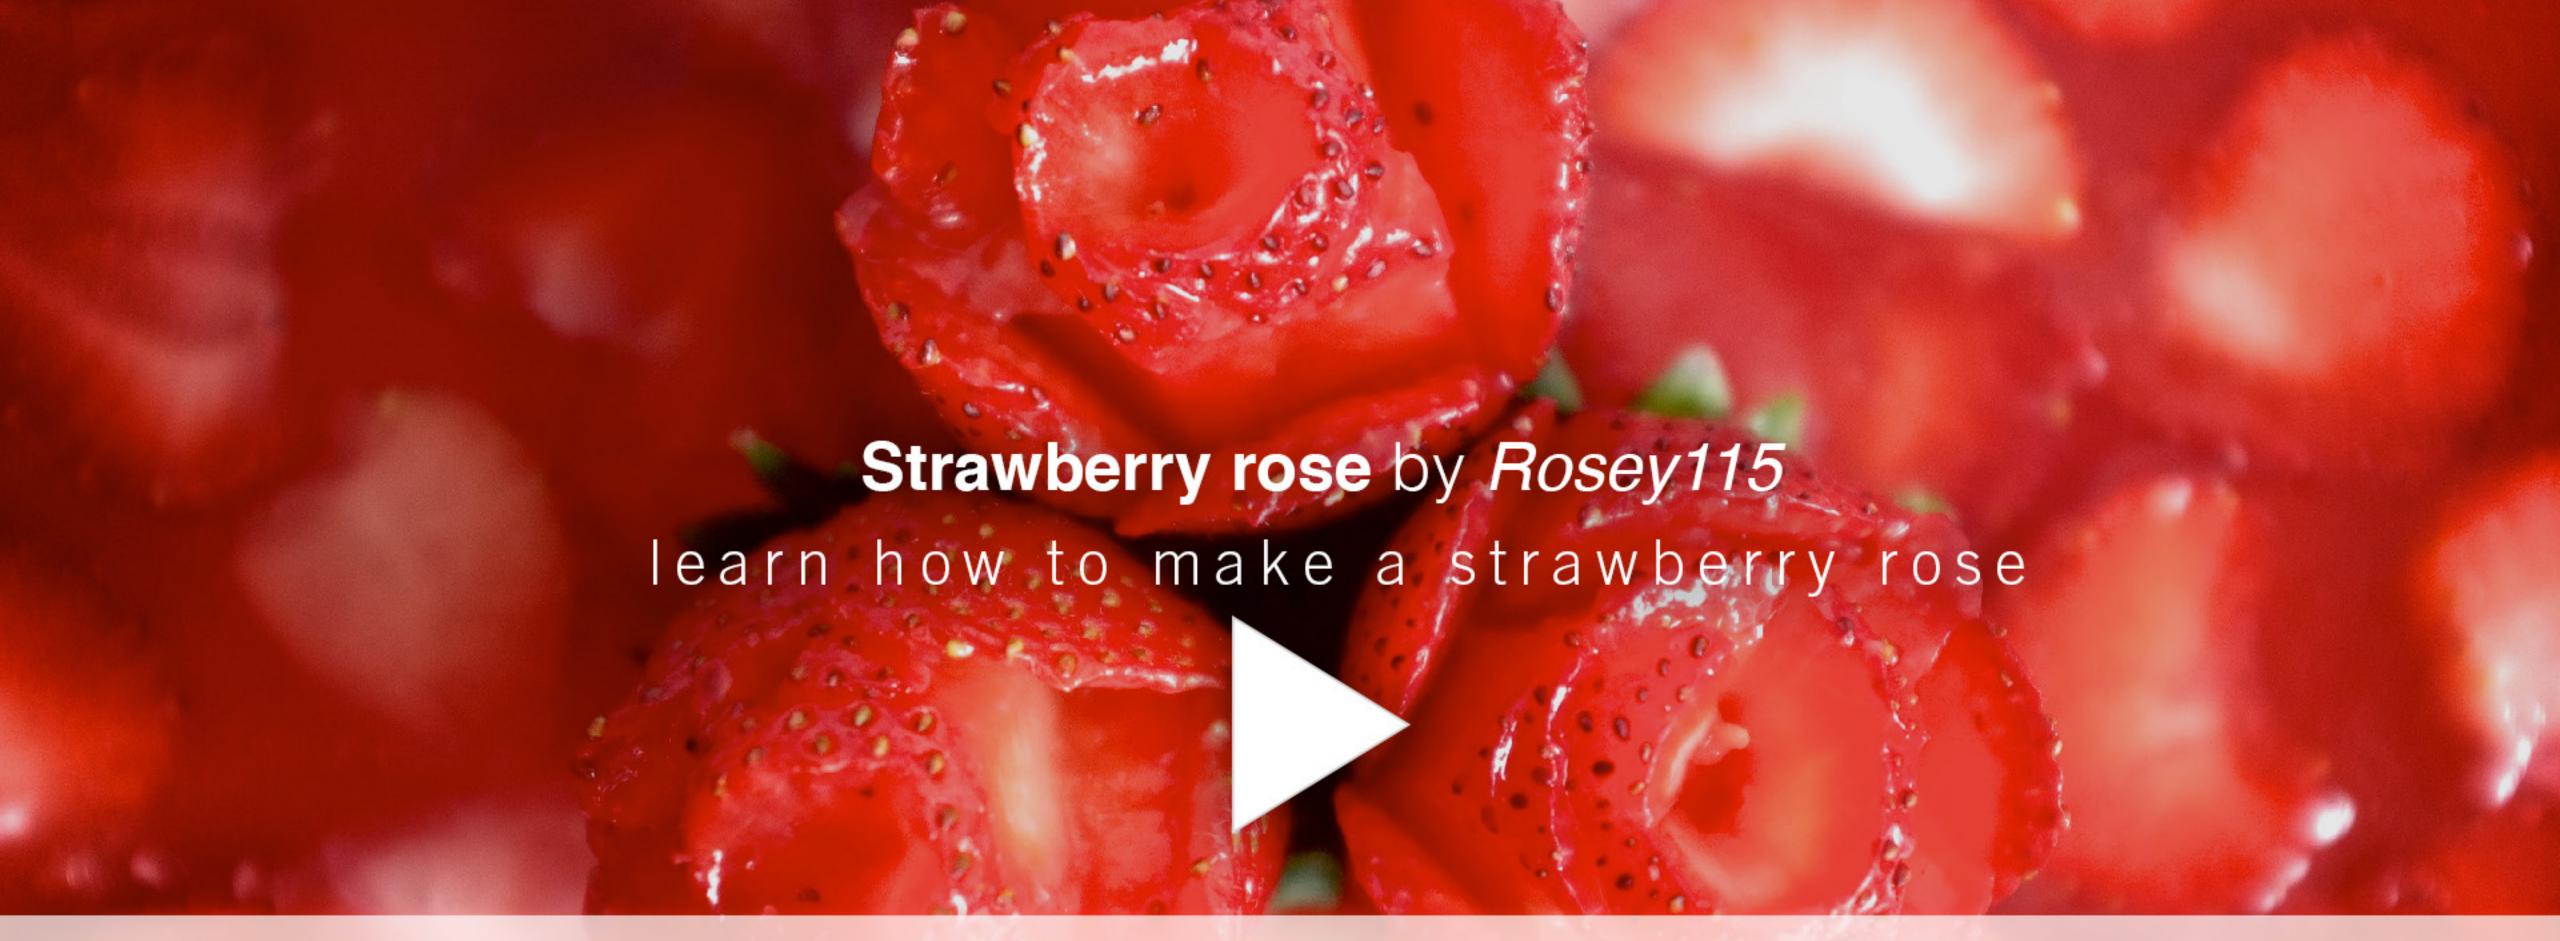

### how to make Strawberry rose

by rosey504

step 1.

get a strawberry and a knife

step 2.

filp it upside down, and cut strawberry's sides

step 3.

cut the strawberry into the rose shape, but not too deep

step 4. enjoy!

### Strawberry rose

step 1.

get a strawberry and a knife

step 2.

filp it upside down, and cut strawberry's sides

step 3.

cut the strawberry into the rose shape, but not too deep

step 4. enjoy!