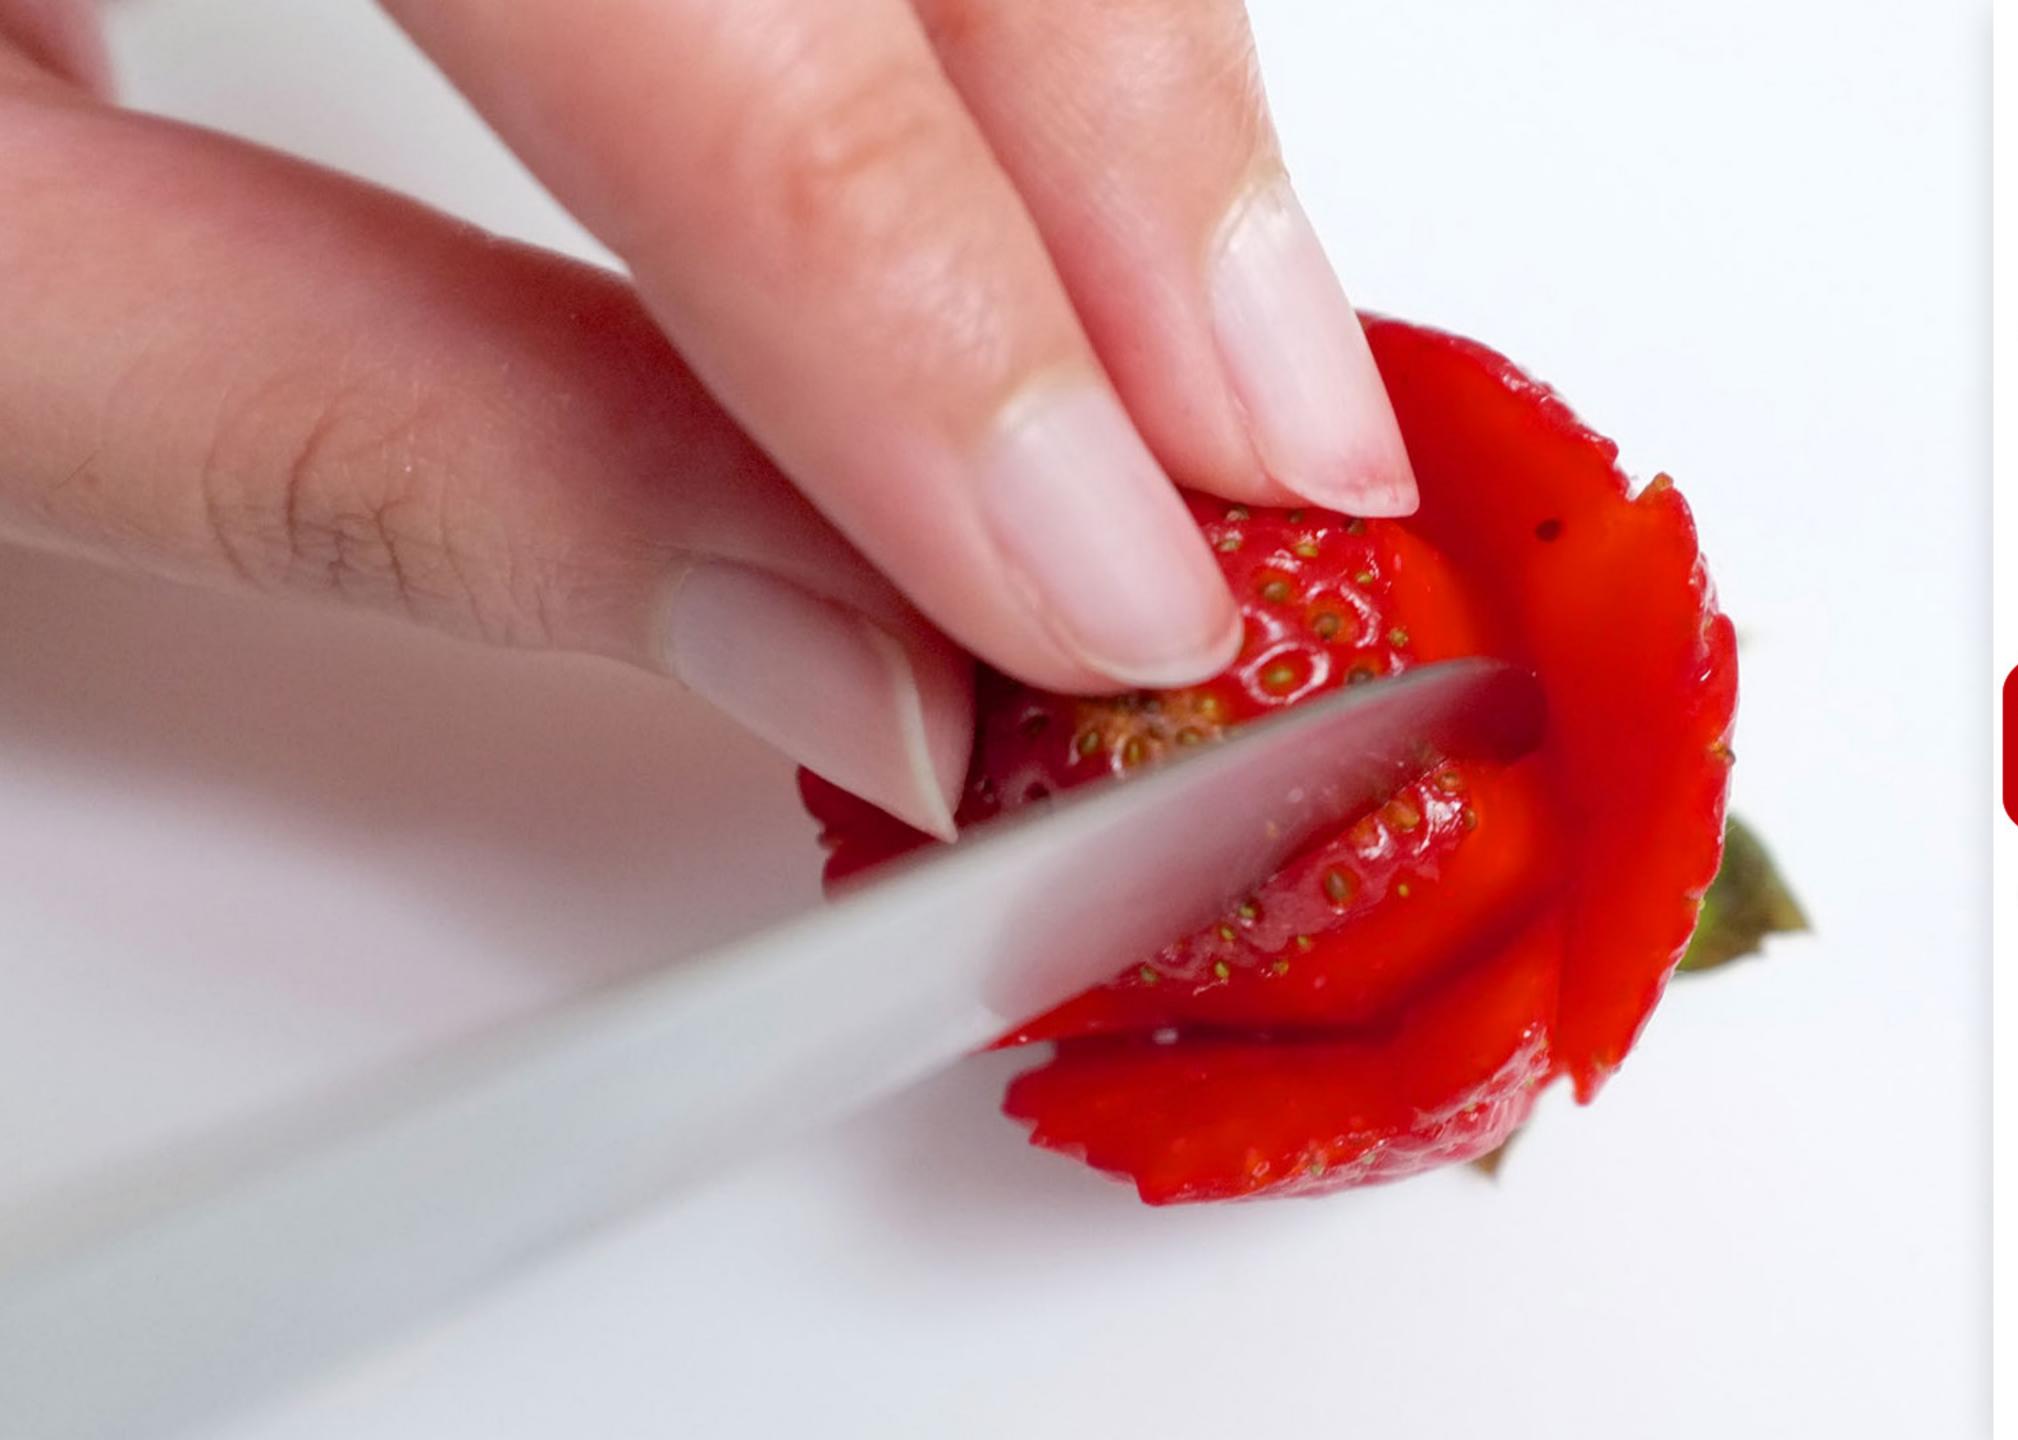

### how to make Strawberry rose

by rosey504

step 1.

get a strawberry and a knife

step 2.

filp it upside down, and cut strawberry's sides

step 3.

cut the strawberry into the rose shape, but not too deep

step 4. enjoy!

### Strawberry rose

step 1.

get a strawberry and a knife

step 2.

filp it upside down, and cut strawberry's sides

step 3.

cut the strawberry into the rose shape, but not too deep

step 4. enjoy!