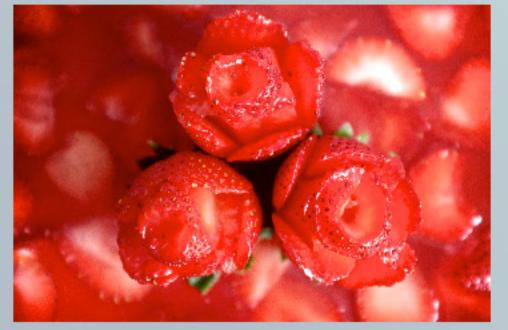

### how to make Strawberry rose

by rosey504

step 1.

get a strawberry and a knife

step 2.

filp it upside down, and cut strawberry's sides

step 3.

cut the strawberry into the rose shape, but not too deep

step 4. enjoy!

### Strawberry rose

step 1.

get a strawberry and a knife

step 2.

filp it upside down, and cut strawberry's sides

step 3.

cut the strawberry into the rose shape, but not too deep

step 4. enjoy!