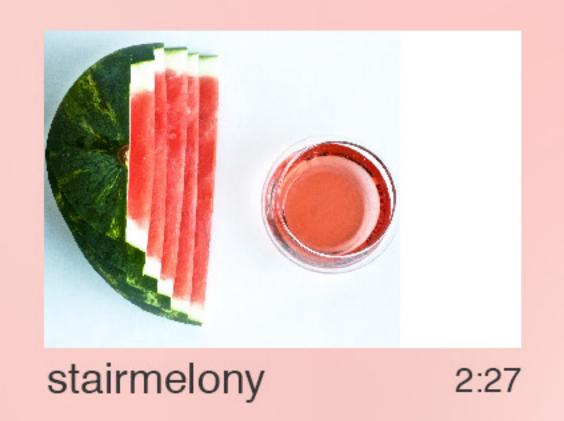

#### most viewed

sushi panda

stairmelony

3 eggs taking pic..

swipe down to see more

#### most viewed

sushi panda

happy easter eggs

stairmelony

3 eggs taking pic..

swipe down to see more