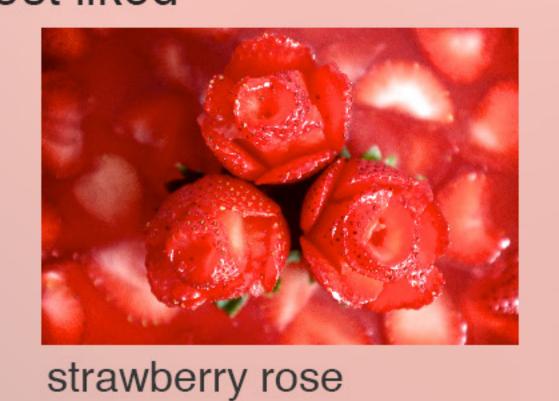

### how to make Strawberry rose

by rosey504

step 1.

get a strawberry and a knife

step 2.

filp it upside down, and cut strawberry's sides

step 3.

cut the strawberry into the rose shape, but not too deep

step 4. enjoy!

### Strawberry rose

step 1.

get a strawberry and a knife

step 2.

filp it upside down, and cut strawberry's sides

step 3.

cut the strawberry into the rose shape, but not too deep

step 4. enjoy!