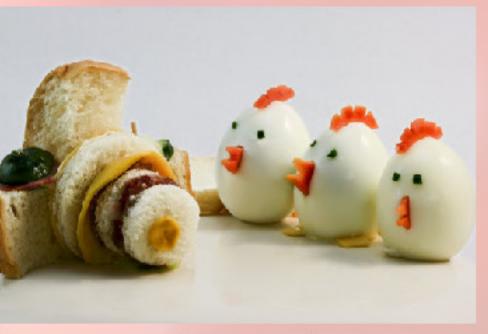

#### most viewed

sushi panda

stairmelony

3 eggs taking pic..

swipe down to see more

#### most viewed

sushi panda

happy easter eggs

stairmelony

3 eggs taking pic..

swipe down to see more