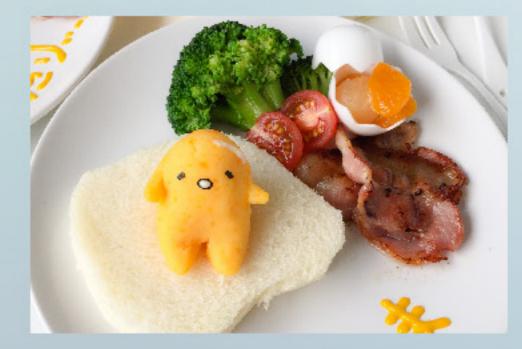

apple heart

yumyum eggs brea..

orange carrying itself

Today's theme: easter

#### most viewed

happy easter eggs

most liked

yumyum eggs brea..

orange carry itself

Today's theme: easter