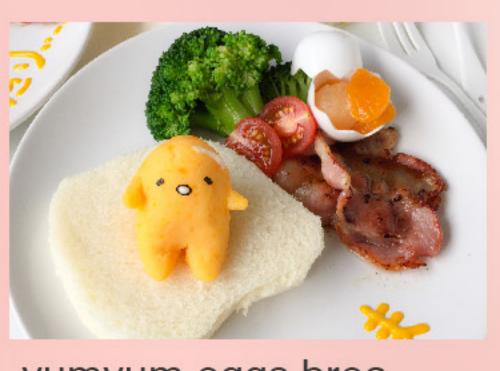

rmelony



3 eggs taking pic..

swipe down to see more

### Video screen







view \
steps /



### how to make Strawberry rose

by rosey504

step 1.

get a strawberry and a knife

step 2.

filp it upside down, and cut strawberry's sides

step 3.

cut the strawberry into the rose shape, but not too deep

step 4. enjoy!



### Strawberry rose

step 1.

get a strawberry and a knife

step 2.

filp it upside down, and cut strawberry's sides

step 3.

cut the strawberry into the rose shape, but not too deep

step 4. enjoy!

# Top Charts

Top Charts

Categories

My Favorites

Search

most viewed









sushi panda





12334 viewed



apple heart



yumyum eggs brea..



orange carrying itself

Today's theme: easter

### Top charts

#### most viewed



happy easter eggs





most liked









yumyum eggs brea..

orange carry itself

Today's theme: easter









# Categories

#### Theme

cute

goregeous

ready to go

decoration



sushi panda



happy easter eggs



stairmelony

### material

apple

banana

cucumber

carrot



strawberry rose



apple heart



yumyum eggs brea..

### Categories

### Theme

cute

goregeous

ready to go

decoration

### material

apple

banana

cucumber

carrot

strawberry



sushi panda



happy easter eggs



stairmelony



strawberry rose



apple heart



yumyum eggs brea...







# My Favorites

### My Favorites

recent

difficulty

easy

Medium

Hard

material

easy

Medium

Hard



sushi panda



happy easter eggs



stairmelony



strawberry rose



apple heart



yumyum eggs brea...







### Search

Q app



ABC abc 123 #+-



ap