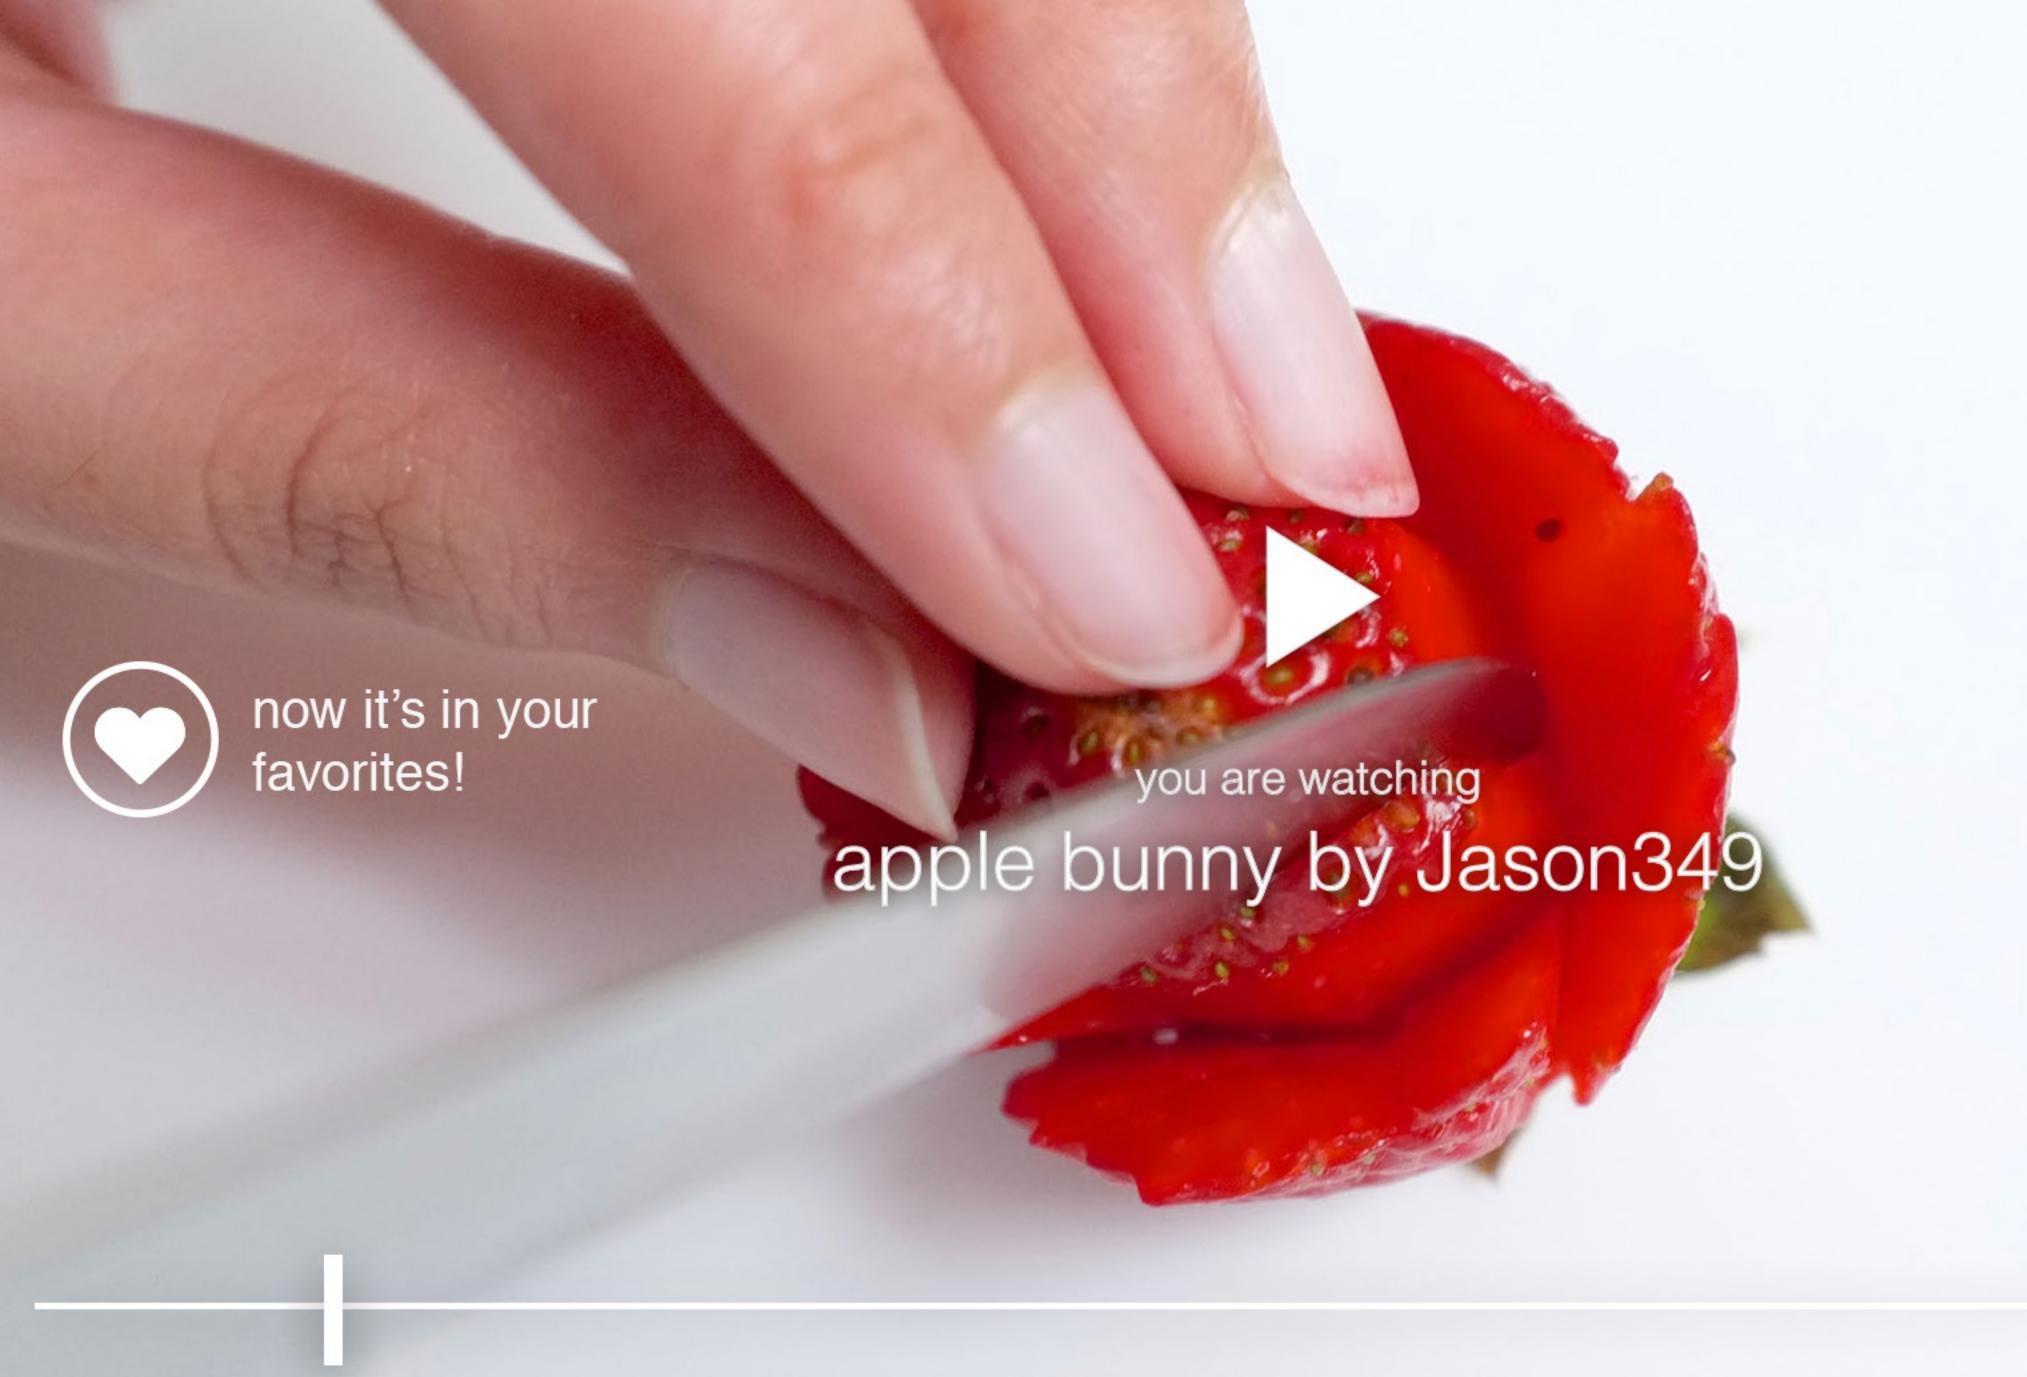

### how to make Strawberry rose

by rosey504

step 1.

get a strawberry and a knife

step 2.

filp it upside down, and cut strawberry's sides

step 3.

cut the strawberry into the rose shape, but not too deep

step 4. enjoy!

### Strawberry rose

step 1.

get a strawberry and a knife

step 2.

filp it upside down, and cut strawberry's sides

step 3.

cut the strawberry into the rose shape, but not too deep

step 4. enjoy!