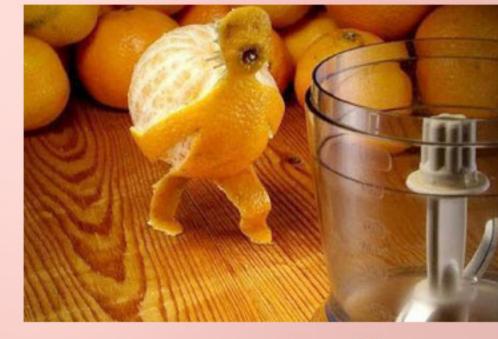

elony



3 eggs taking pic..

swipe down to see more

### Video screen







view \
steps /



### how to make Strawberry rose

by rosey504

step 1.

get a strawberry and a knife

step 2.

filp it upside down, and cut strawberry's sides

step 3.

cut the strawberry into the rose shape, but not too deep

step 4. enjoy!



### Strawberry rose

step 1.

get a strawberry and a knife

step 2.

filp it upside down, and cut strawberry's sides

step 3.

cut the strawberry into the rose shape, but not too deep

step 4. enjoy!

# Top Charts

Top Charts

Categories

My Favorites

Search

most viewed









sushi panda





12334 viewed



apple heart



yumyum eggs brea..



orange carrying itself

Today's theme: easter

### Top charts

#### most viewed



happy easter eggs





most liked









yumyum eggs brea..

orange carry itself

Today's theme: easter









# Categories

#### Theme

cute

goregeous

ready to go

decoration



sushi panda



happy easter eggs



stairmelony

### material

apple

banana

cucumber

carrot



strawberry rose



apple heart



yumyum eggs brea..

### Categories

### Theme

cute

goregeous

ready to go

decoration

### material

apple

banana

cucumber

carrot

strawberry



sushi panda



happy easter eggs



stairmelony



strawberry rose



apple heart



yumyum eggs brea...







# My Favorites

### My Favorites

recent

difficulty

easy

Medium

Hard

material

easy

Medium

Hard



sushi panda



happy easter eggs



stairmelony



strawberry rose



apple heart



yumyum eggs brea...







### Search

Q app



ABC abc 123 #+-



appl