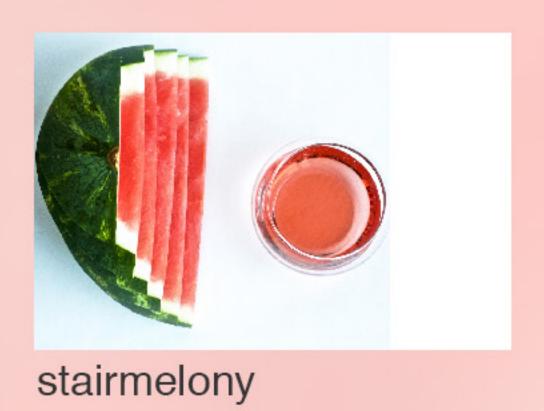

#### most viewed

sushi panda

stairmelony

3 eggs taking pic..

swipe down to see more