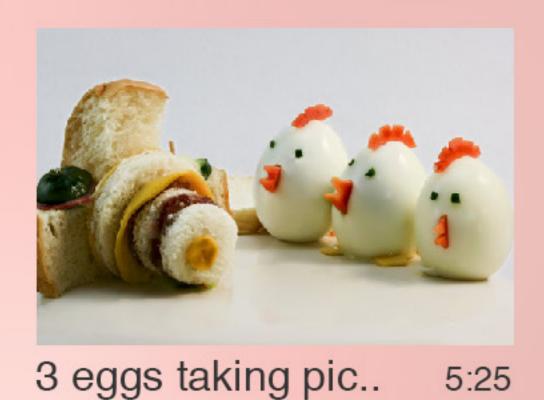

#### most viewed

sushi panda

stairmelony

3 eggs taking pic..

swipe down to see more

#### most viewed

sushi panda

happy easter eggs

stairmelony

3 eggs taking pic..

swipe down to see more