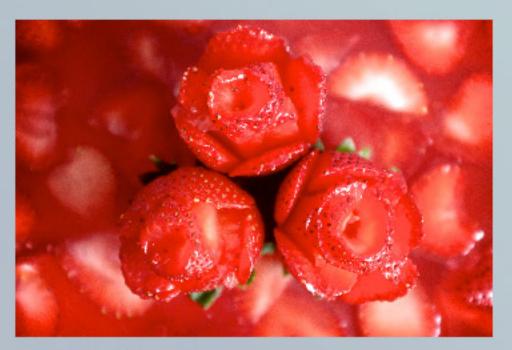

### how to make Strawberry rose

by rosey504

step 1.

get a strawberry and a knife

step 2.

filp it upside down, and cut strawberry's sides

step 3.

cut the strawberry into the rose shape, but not too deep

step 4. enjoy!

### Strawberry rose

step 1.

get a strawberry and a knife

step 2.

filp it upside down, and cut strawberry's sides

step 3.

cut the strawberry into the rose shape, but not too deep

step 4. enjoy!