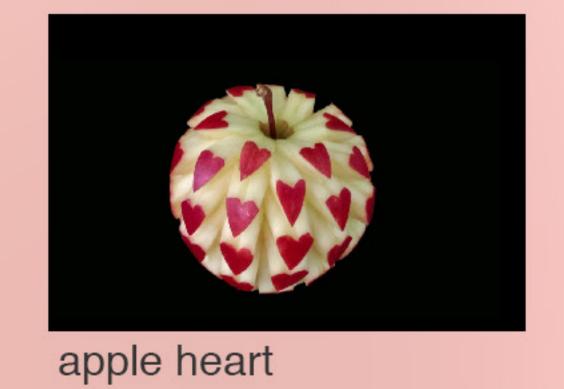

airmelony



3 eggs taking pic..

swipe down to see more

### Video screen







view \
steps /



### how to make Strawberry rose

by rosey504

step 1.

get a strawberry and a knife

step 2.

filp it upside down, and cut strawberry's sides

step 3.

cut the strawberry into the rose shape, but not too deep

step 4. enjoy!



### Strawberry rose

step 1.

get a strawberry and a knife

step 2.

filp it upside down, and cut strawberry's sides

step 3.

cut the strawberry into the rose shape, but not too deep

step 4. enjoy!

# Top Charts

Top Charts

Categories

My Favorites

Search

most viewed









sushi panda





12334 viewed



apple heart



yumyum eggs brea..



orange carrying itself

Today's theme: easter

### Top charts

#### most viewed



happy easter eggs





most liked









yumyum eggs brea..

orange carry itself

Today's theme: easter









# Categories

#### Theme

cute

goregeous

ready to go

decoration



sushi panda



happy easter eggs



stairmelony

### material

apple

banana

cucumber

carrot



strawberry rose



apple heart



yumyum eggs brea..

### Categories

### Theme

cute

goregeous

ready to go

decoration

### material

apple

banana

cucumber

carrot

strawberry



sushi panda



happy easter eggs



stairmelony



strawberry rose



apple heart



yumyum eggs brea...







# My Favorites

### My Favorites

recent

difficulty

easy

Medium

Hard

material

easy

Medium

Hard



sushi panda



happy easter eggs



stairmelony



strawberry rose



apple heart



yumyum eggs brea...







### Search

Q app



ABC abc 123 #+-