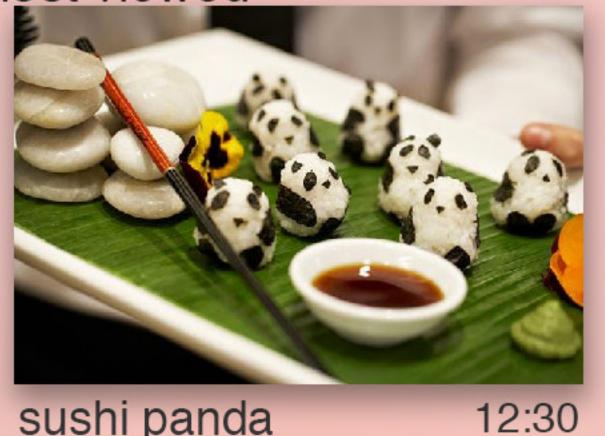

#### most viewed

sushi panda

stairmelony

3 eggs taking pic..

swipe down to see more

#### most viewed

sushi panda

happy easter eggs

stairmelony

3 eggs taking pic..

swipe down to see more

# Top Charts

Top Charts

Categories

My Favorites

Search

most viewed

sushi panda

12334 viewed