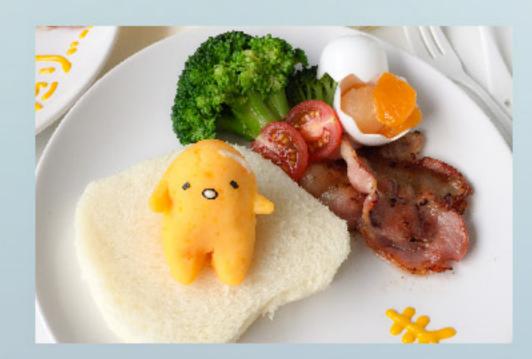

apple heart

yumyum eggs brea..

orange carrying itself

Today's theme: easter

#### most viewed

happy easter eggs

most liked

yumyum eggs brea..

orange carry itself

Today's theme: easter