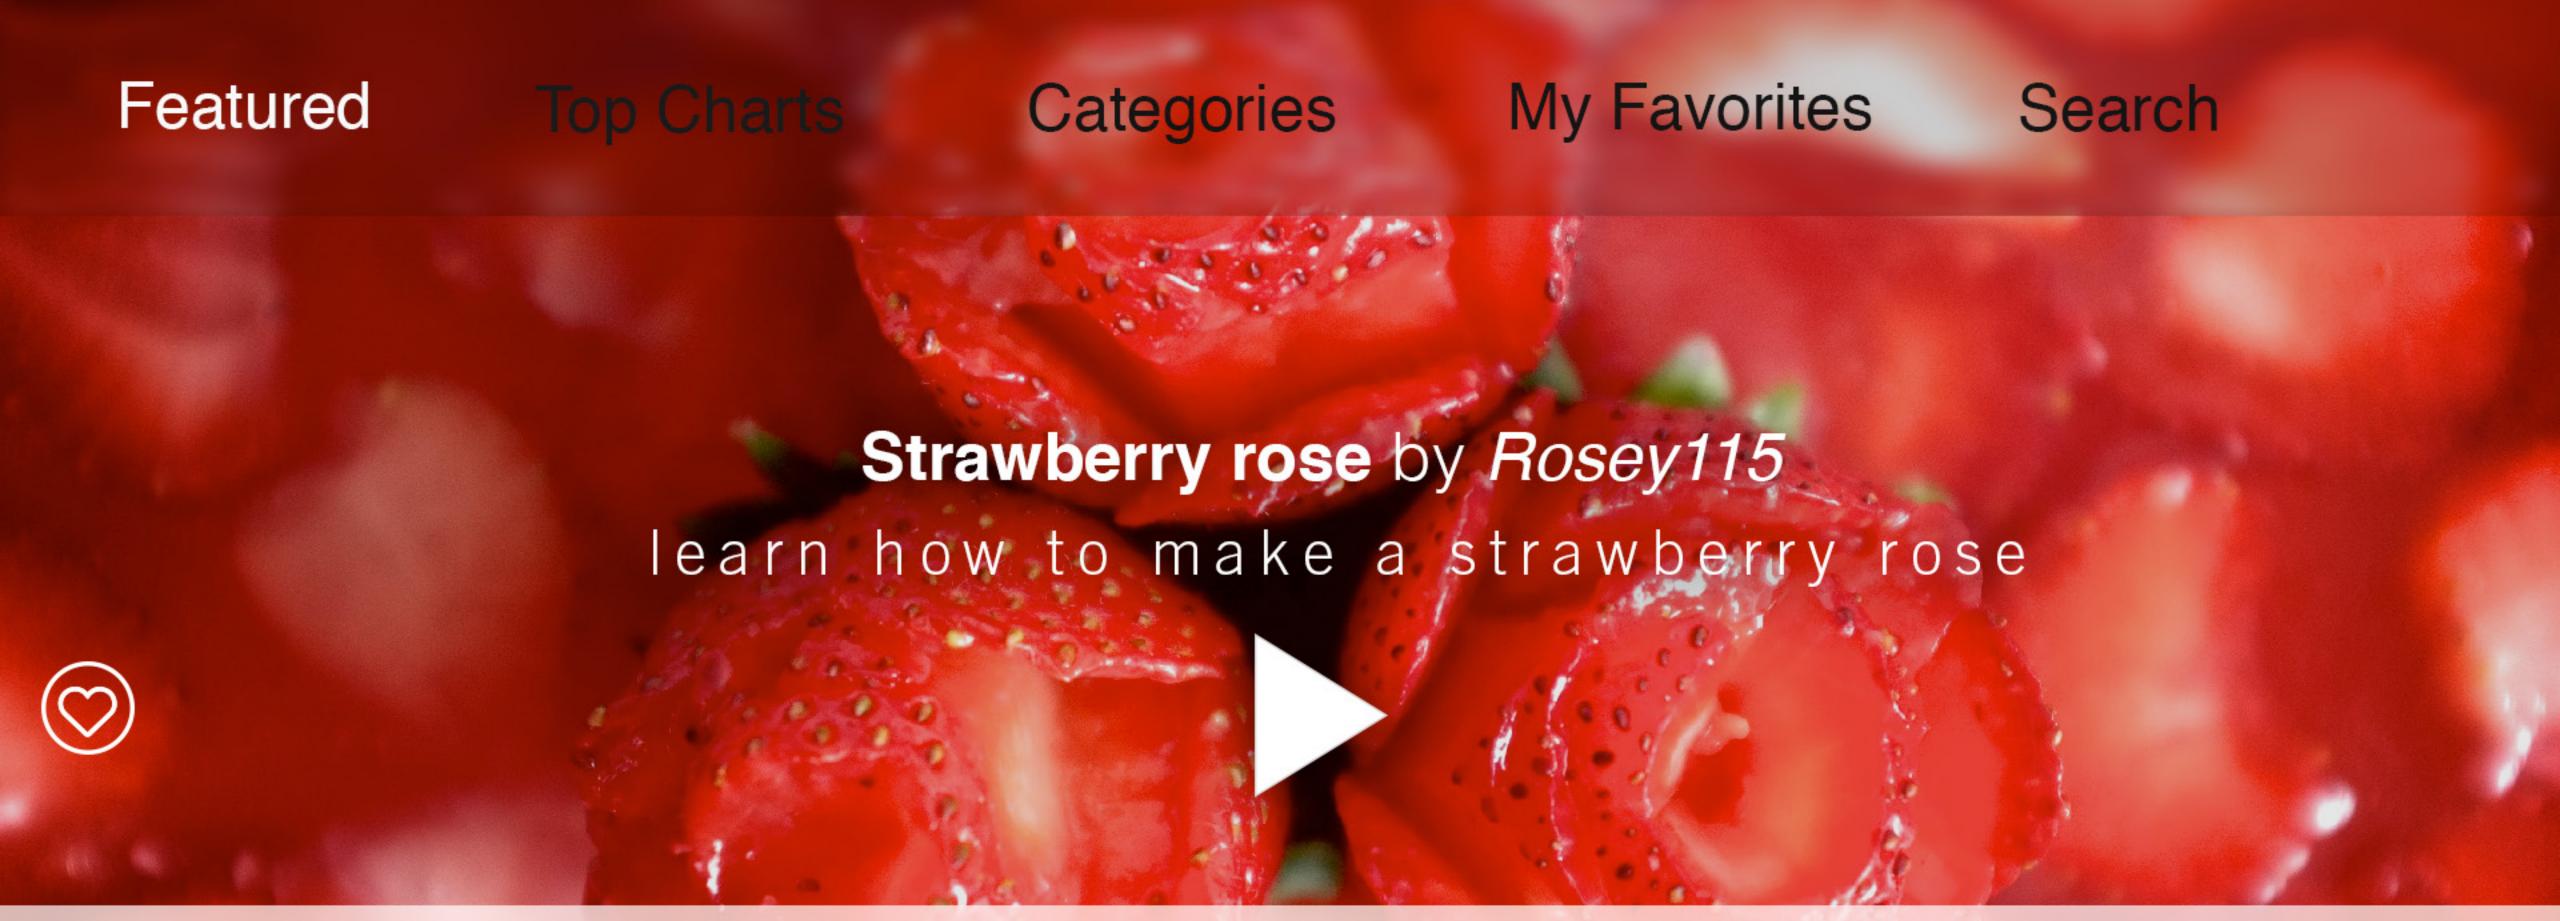

### how to make Strawberry rose

by rosey504

step 1.

get a strawberry and a knife

step 2.

filp it upside down, and cut strawberry's sides

step 3.

cut the strawberry into the rose shape, but not too deep

step 4. enjoy!

### Strawberry rose

step 1.

get a strawberry and a knife

step 2.

filp it upside down, and cut strawberry's sides

step 3.

cut the strawberry into the rose shape, but not too deep

step 4. enjoy!