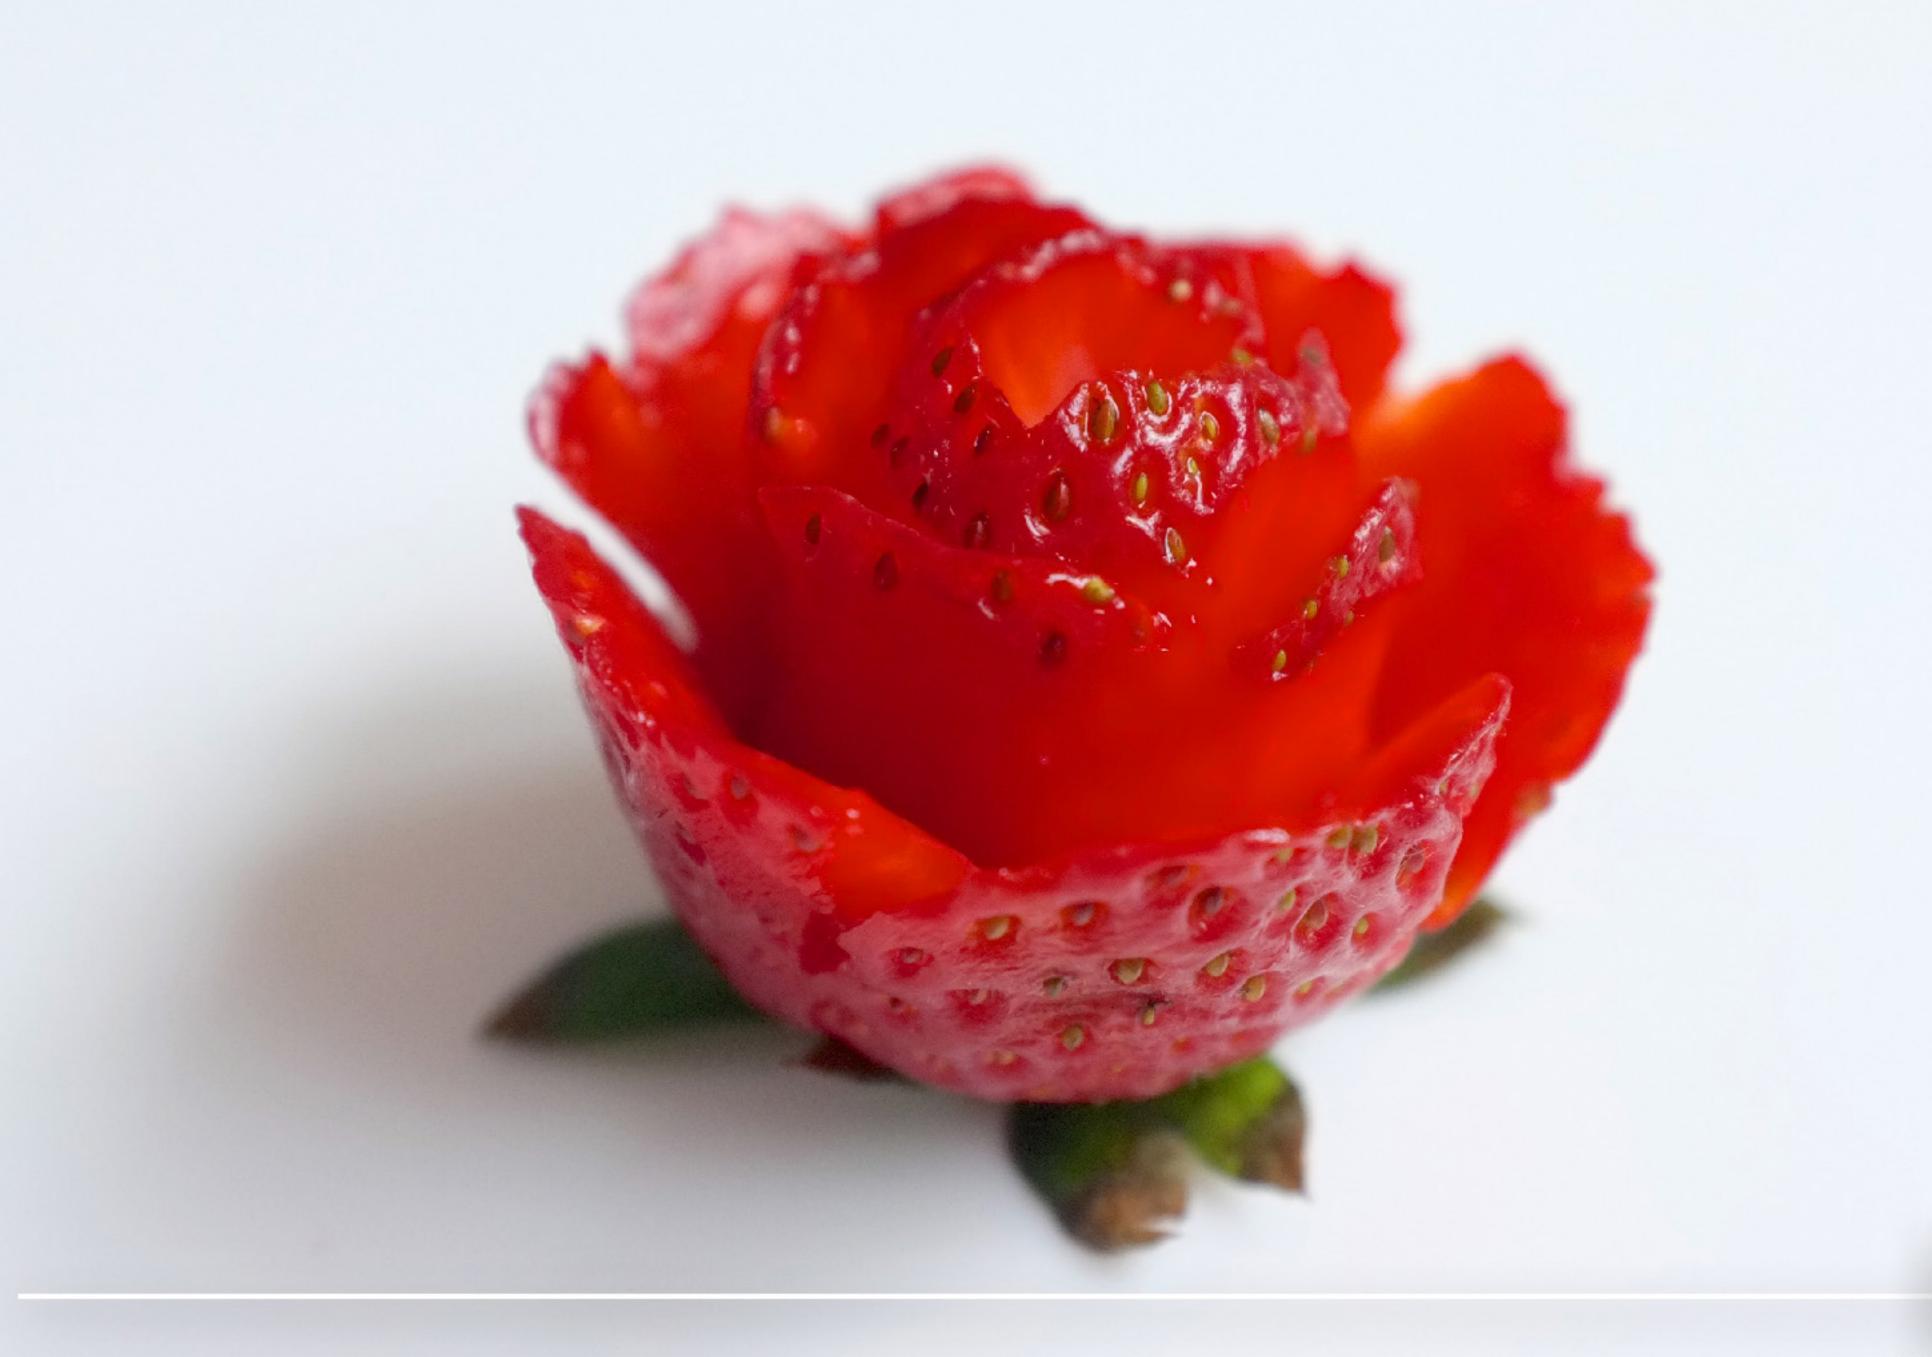

### how to make Strawberry rose

by rosey504

step 1.

get a strawberry and a knife

step 2.

filp it upside down, and cut strawberry's sides

step 3.

cut the strawberry into the rose shape, but not too deep

step 4. enjoy!

### Strawberry rose

step 1.

get a strawberry and a knife

step 2.

filp it upside down, and cut strawberry's sides

step 3.

cut the strawberry into the rose shape, but not too deep

step 4. enjoy!