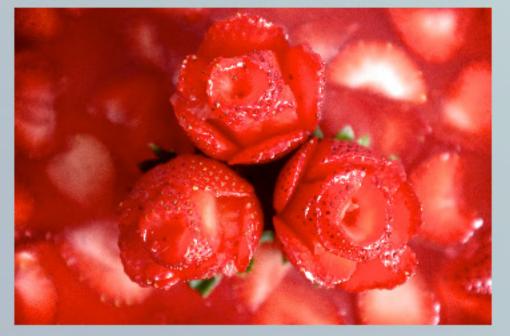

### how to make Strawberry rose

by rosey504

step 1.

get a strawberry and a knife

step 2.

filp it upside down, and cut strawberry's sides

step 3.

cut the strawberry into the rose shape, but not too deep

step 4. enjoy!

### Strawberry rose

step 1.

get a strawberry and a knife

step 2.

filp it upside down, and cut strawberry's sides

step 3.

cut the strawberry into the rose shape, but not too deep

step 4. enjoy!