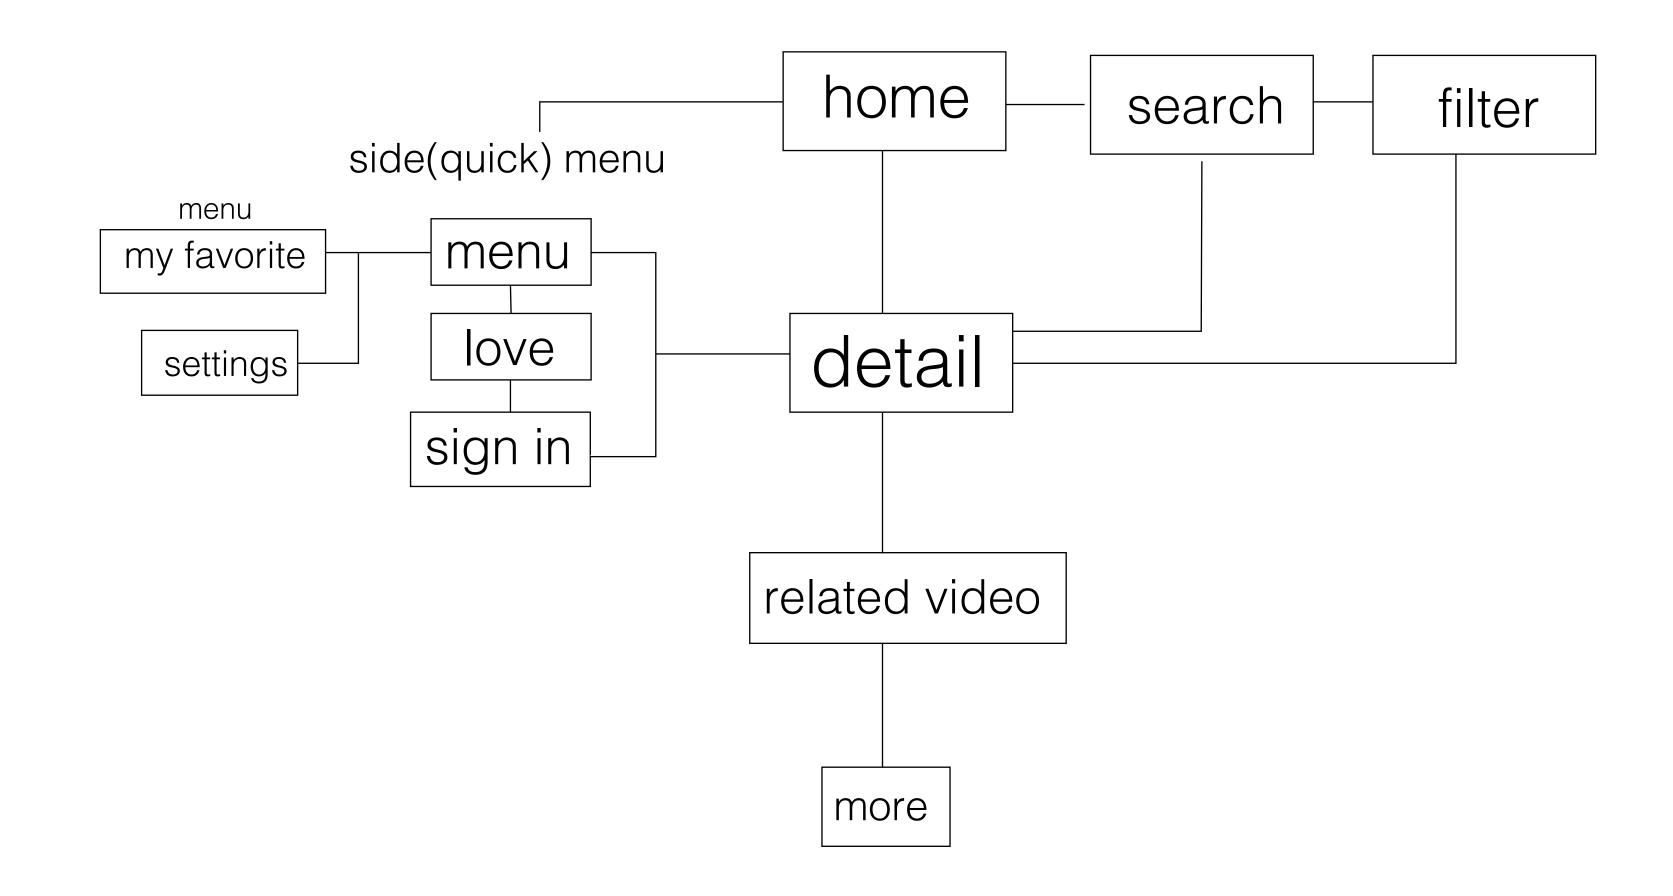

## HOME

|                                   |                          | search Q                        |
|-----------------------------------|--------------------------|---------------------------------|
|                                   |                          |                                 |
|                                   | ٢                        | nost viewed                     |
| apple bunny                       | bunny warnner            | human kind of                   |
| this is about making a bunny with | hlelo, this ishril easbu | muman baleansielisasdiaid asdia |