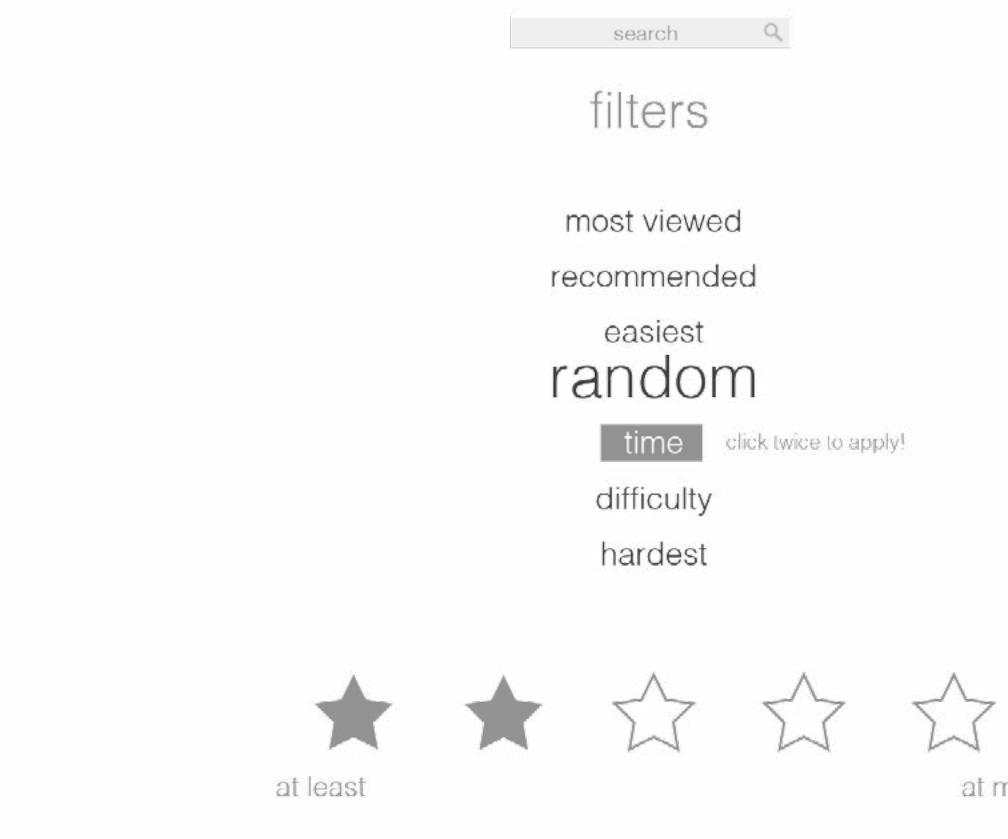

# abcdefghijklmnopqrstuvwxyz shift ~!@#\$%^&\*()

Q

apple bunny apple wasabi general applified kidde apple bananae fighter

apply filters

DONE