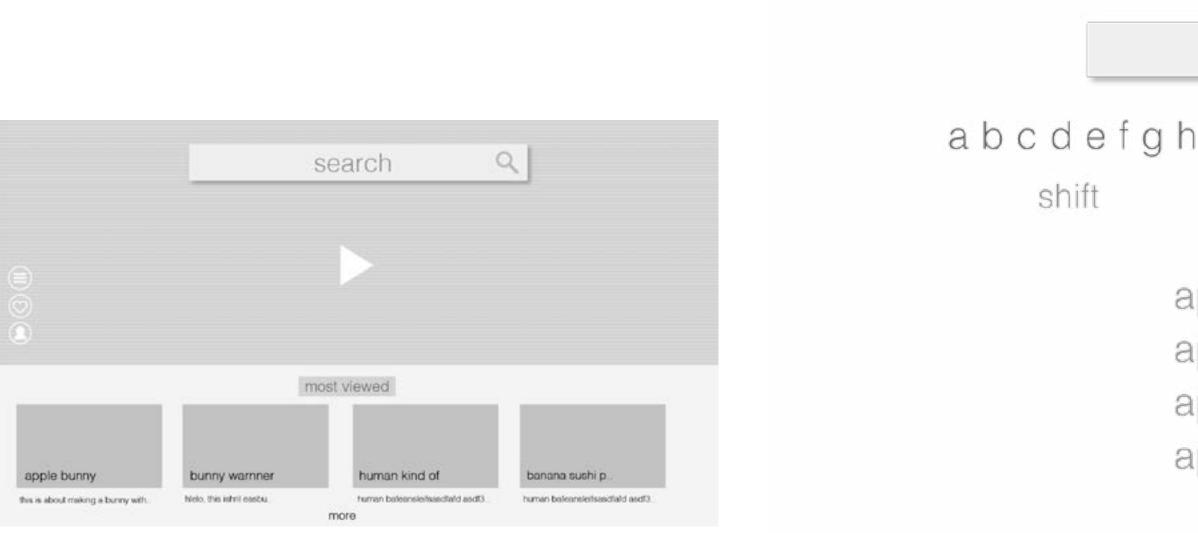

## HOME

|                                   |                          | search Q                        |
|-----------------------------------|--------------------------|---------------------------------|
|                                   |                          |                                 |
|                                   | ٢                        | nost viewed                     |
| apple bunny                       | bunny warnner            | human kind of                   |
| this is about making a bunny with | hlelo, this ishril easbu | muman baleansielisasdiaid asdia |

#### banana sushi p..

human bafeansleifsasdfafd asdf3.