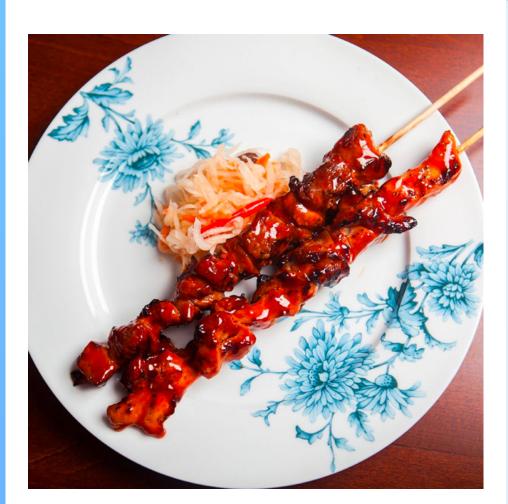

### Barbecue Chicken

with berries, apple and lemon mousseline at @tairroir in Taipei.

The restaurant is one of five featured in this look at Taiwan's farm-to-table dining.