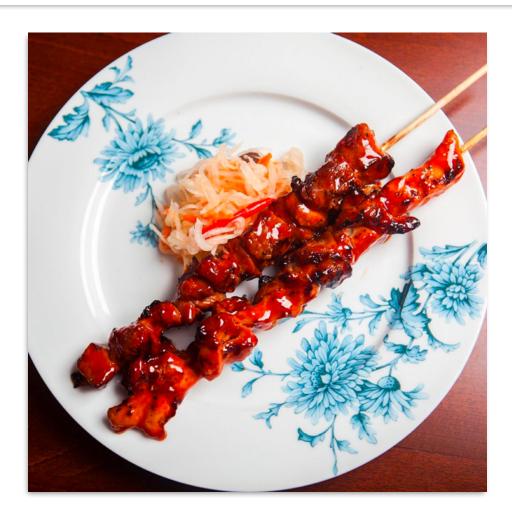

### Barbecue Chicken

with berries, apple and lemon mousseline at @tairroir in Taipei.

The restaurant is one of five featured in this look at Taiwan's farm-to-table dining.