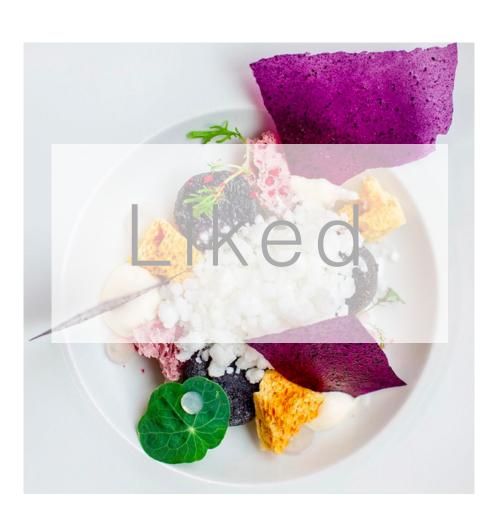

## **Yogurt Snow**

with berries, apple and lemon mousseline at @tairroir in Taipei.

••• Sketch 🕏