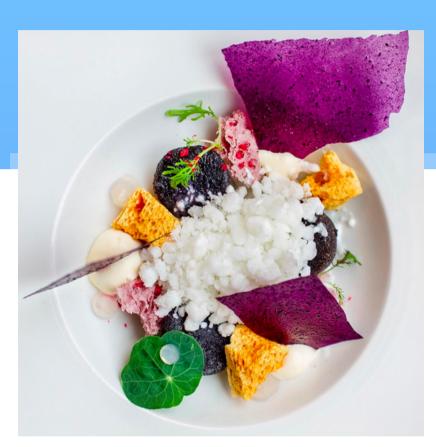

## **Yogurt Snow**

with berries, apple and lemon mousseline at @tairroir in Taipei.