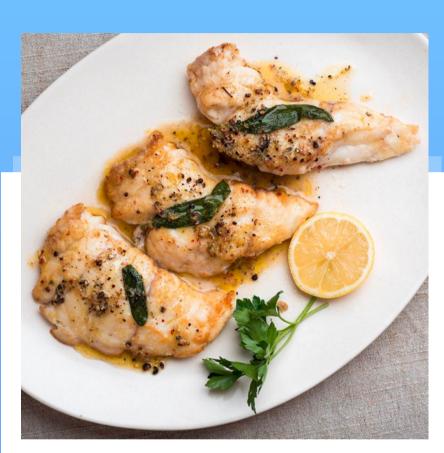

## Orange Grilled Halibut

with a peppery, sage butter sauce.

@Tribeca Grill

912

1.8km