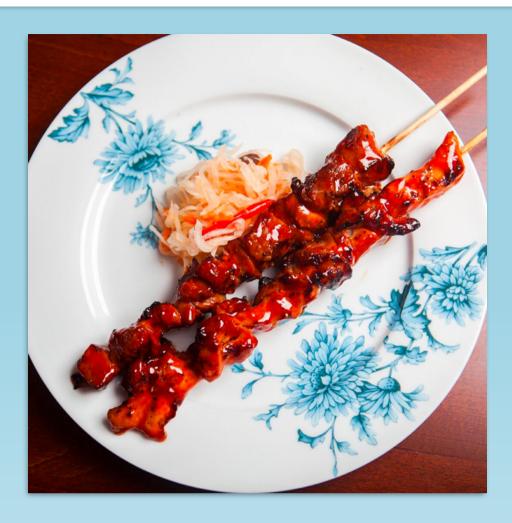

### Barbecue Chicken

with berries, apple and lemon mousseline at @tairroir in Taipei.

The restaurant is one of five featured in this look at Taiwan's farm-to-table dining.