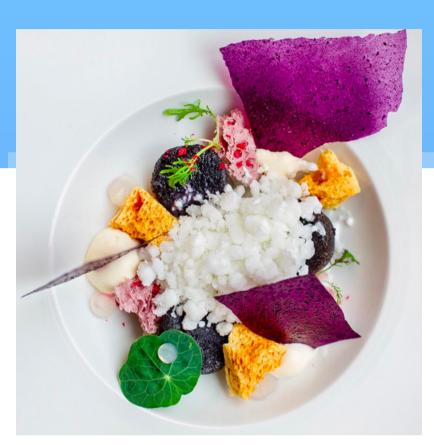

## **Yogurt Snow**

with berries, apple and lemon mousseline at @tairroir in Taipei.

## **Yogurt Snow**

with berries, apple and lemon mousseline at @tairroir in Taipei.

••• Sketch 🕏