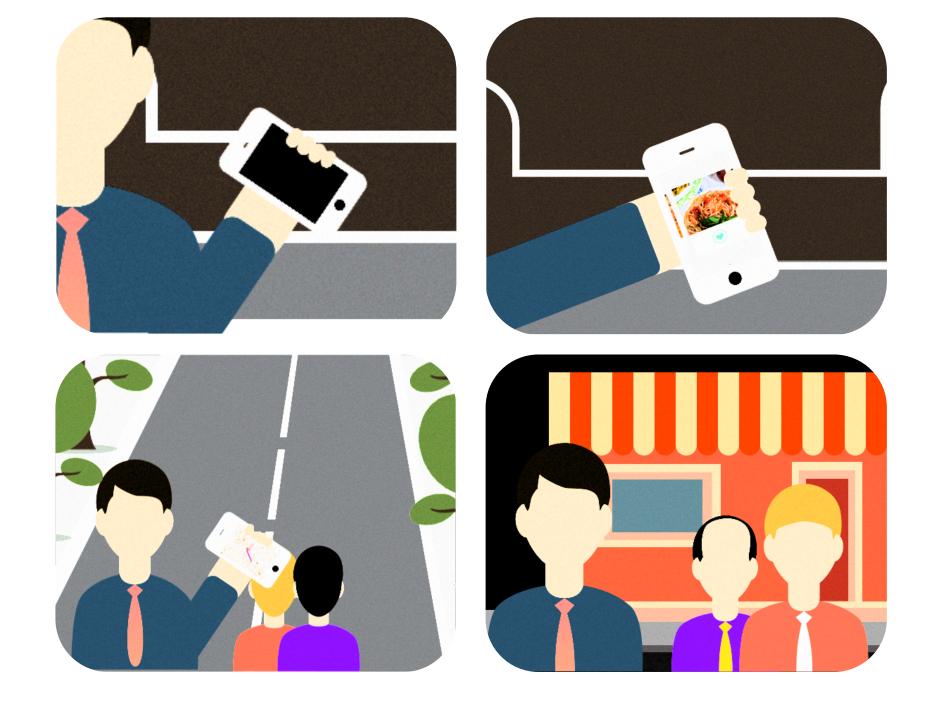

# nearest

Tong Zhang
Mobile Media
Project I Final Prototype

### Concept

An app that aids drunk users in finding the nearest restaurants that can satiate their food cravings.

#### Persona



Andrea, early-20s

Student

Drinks during weekends with friends



Peter, mid-20s

Office worker

Drinks during weekends at bars in popular places in the city

## Storyboard





### App map



### Design Challenges

- 1. Simple and intuitive
- 2. Quick access to destination
  - 3. Minimize text
- 4. Reinforcement + Repetition
- 5. Easy to navigate through maps/directions













#### Italian Village

Hours: 11:00 am — 11:00 pm 1526 1st Avenue #1 New York, NY 10075

















tahnk you