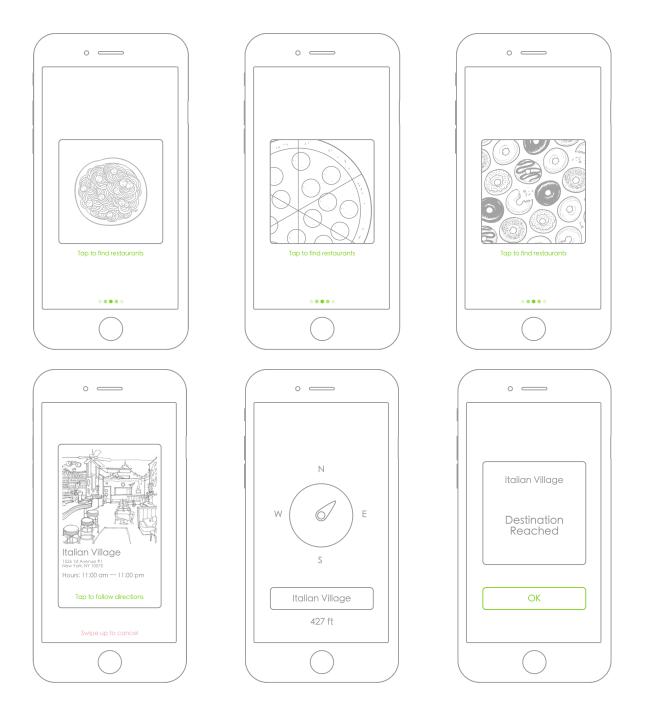

#### Italian Village

Hours: 11:00 am — 11:00 pm 1526 1st Avenue #1 New York, NY 10075

tahnk you