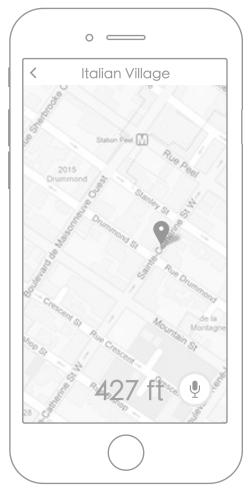

### Design Challenges

- 1. Simple and intuitive
- 2. Quick access to destination
  - 3. Minimize text
- 4. Reinforcement + Repetition
- 5. Easy to navigate through maps/directions