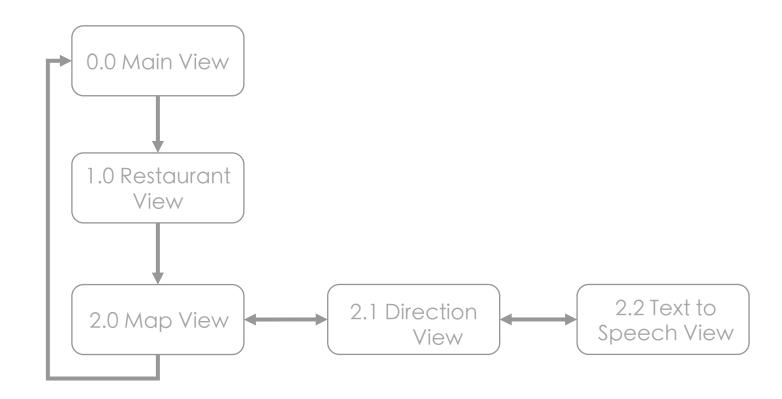

# nearest

Tong Zhang
Mobile Media
Project I Final Prototype

### Concept

An app that aids drunk users in finding the nearest restaurants that can satiate their food cravings.

#### Persona



Andrea, early-20s

Student

Drinks during weekends with friends



Peter, mid-20s

Office worker

Drinks during weekends at bars in popular places in the city

## Storyboard





### App map



### Design Challenges

- 1. Simple and intuitive
- 2. Quick access to destination
  - 3. Minimize text
- 4. Reinforcement + Repetition
- 5. Easy to navigate through maps/directions













#### Italian Village

Hours: 11:00 am — 11:00 pm 1526 1st Avenue #1 New York, NY 10075

















tahnk you