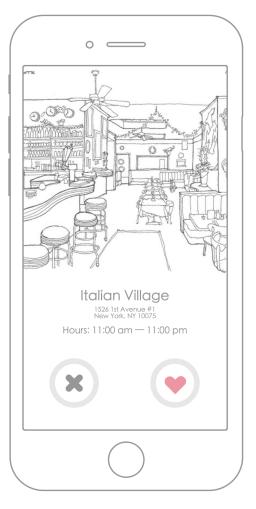

#### Italian Village

Hours: 11:00 am — 11:00 pm 1526 1st Avenue #1 New York, NY 10075

tahnk you