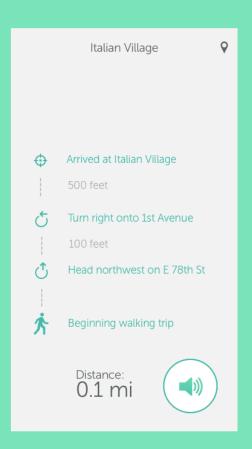

### Design Challenges

- 1. Simple and intuitive
- 2. Quick access to destination
  - 3. Minimize text
- 4. Reinforcement + Repetition
- 5. Easy to navigate through maps/directions

#### Italian Village

Hours: 11:00 am — 11:00 pm 1526 1st Avenue #1 New York, NY 10075

tahnk you