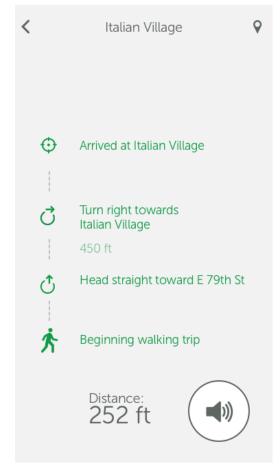

#### Italian Village

Hours: 11:00 am — 11:00 pm 1526 1st Avenue #1 New York, NY 10075

tahnk you