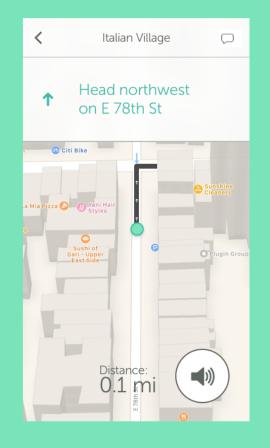

### Design Challenges

- 1. Simple and intuitive
- 2. Quick access to destination
  - 3. Minimize text
- 4. Reinforcement + Repetition
- 5. Easy to navigate through maps/directions

#### Italian Village

Hours: 11:00 am — 11:00 pm 1526 1st Avenue #1 New York, NY 10075

tahnk you