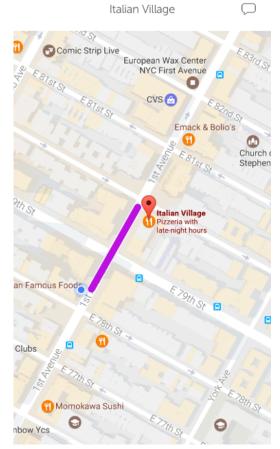

#### Italian Village

Hours: 11:00 am — 11:00 pm 1526 1st Avenue #1 New York, NY 10075

tahnk you